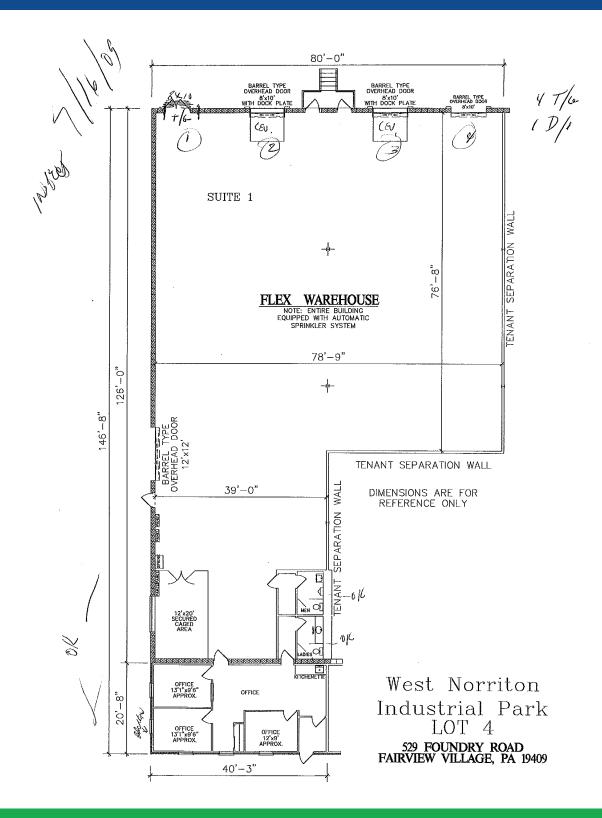

## **529 FOUNDRY RD - SUITE 2**

Floor Plan

## **Property Specifications**

| Available:                            | Immediately  |
|---------------------------------------|--------------|
| Total SF:                             | 8,782 SF +/- |
| Asking Rent:                          | \$11.00/NNN  |
| Term Expires:                         | March 2027   |
| Loading Docks:                        | 4 docks      |
| Drive-Ins:                            | 1 Drive-in   |
| Ceiling Height:                       | 20' clear    |
| Flex / Warehouse / Light Distribution |              |
| Located off of Germantown Pike        |              |
| Industrial Park Setting               |              |