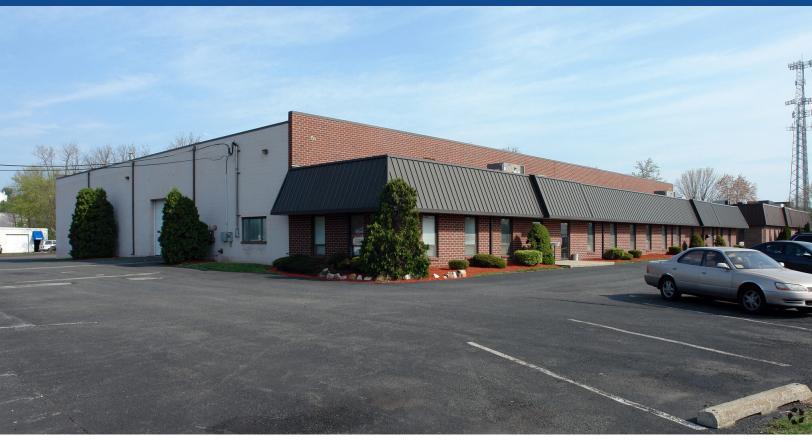

## 529 FOUNDRY RD - SUITE 2

Norristown, PA 19403 | Flex Space for Sublease

## **Property Specifications**

| Available:                            | Immediately  |
|---------------------------------------|--------------|
| Total SF:                             | 8,782 SF +/- |
| Asking Rent:                          | \$11.00/NNN  |
| Term Expires:                         | March 2027   |
| Loading Docks:                        | 4 docks      |
| Drive-Ins:                            | 1 Drive-in   |
| Ceiling Height:                       | 20' clear    |
| Flex / Warehouse / Light Distribution |              |
| Located off of Germantown Pike        |              |
| Industrial Park Setting               |              |