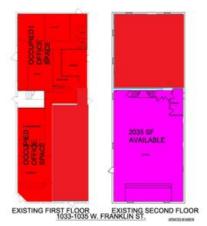

#### **Overview/Comments**

Beautiful property located on desirable west side.

- 2035 SF available on second floor with separate entrance
- \* Landlord will consider Tenant Improvements as part of the lease.
- \* Water Included

#### **General Information**

| Tax ID/APN:<br>Retail-Commercial Type:                                                                                            | 82-06-19-029-072.017-029<br>Free-Standing Building, Mixed Use, Street Retail | Zoning:<br>Land Area:                                                                | C4<br>0.11 Acres                                                       |  |
|-----------------------------------------------------------------------------------------------------------------------------------|------------------------------------------------------------------------------|--------------------------------------------------------------------------------------|------------------------------------------------------------------------|--|
| Available Space                                                                                                                   |                                                                              |                                                                                      |                                                                        |  |
| Suite/Unit Number:<br>Suite Floor/Level:<br>Space Available:<br>Minimum Divisible:<br>Maximum Contiguous:<br>Space Subcategory 1: | 202<br>2<br>2,035 SF<br>2,035 SF<br>2,035 SF<br>Mixed Use                    | Space Subcategory 2:<br>Space Type:<br>Date Available:<br>Lease Rate:<br>Lease Type: | Mixed Use<br>Relet<br>05/21/2019<br>\$5 PSF (Annual)<br>Modified Gross |  |
| Area & Location                                                                                                                   |                                                                              |                                                                                      |                                                                        |  |
| Property Visibility:                                                                                                              | Excellent                                                                    |                                                                                      |                                                                        |  |
| <b>Building Related</b>                                                                                                           |                                                                              |                                                                                      |                                                                        |  |
| Tenancy:<br>Total Number of Buildings:<br>Number of Stories:                                                                      | Multiple Tenants<br>1<br>2                                                   | Year Built:<br>Construction/Siding:<br>Parking Description:                          | 1909<br>Brick<br>Street parking                                        |  |
| Location                                                                                                                          |                                                                              |                                                                                      |                                                                        |  |
| Address:<br>County:<br>MSA:                                                                                                       | 1035 W. Franklin St., Evansville, IN 47710<br>Vanderburgh<br>Evansville      |                                                                                      |                                                                        |  |

#### **Property Images**

3714 - FRANKLIN ST, 1033-1035 W. Floor Plan