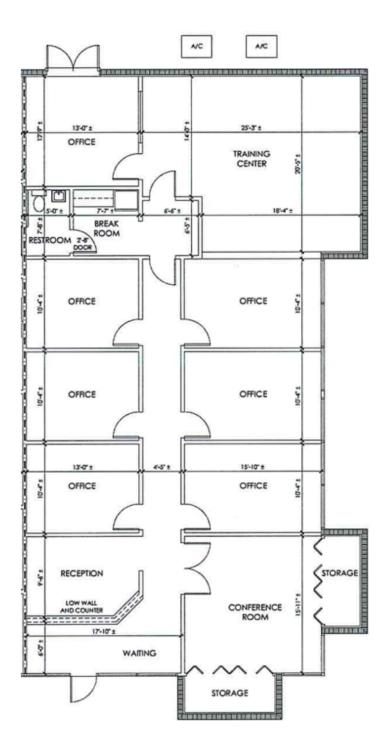

# **PROPERTY DETAILS**

333

- Prime Office/Flex/Warehouse Property
- Suite 101: 2,678 SF
- Suite 102-103: 4,274 SF
- Suite 205: 2,111 SF
- Suite 302: 10,665 SF
- Est. 2024 Opex: \$5.54 PSF
- Grade Loading
- Parking Ratio: 2.98/1,000 SF
- Office park finishes
- Easy access to I-95 & Fla. Turnpike - centrally located with quick access to restaurants, hotels banking and Fort Lauderdale Executive Airport