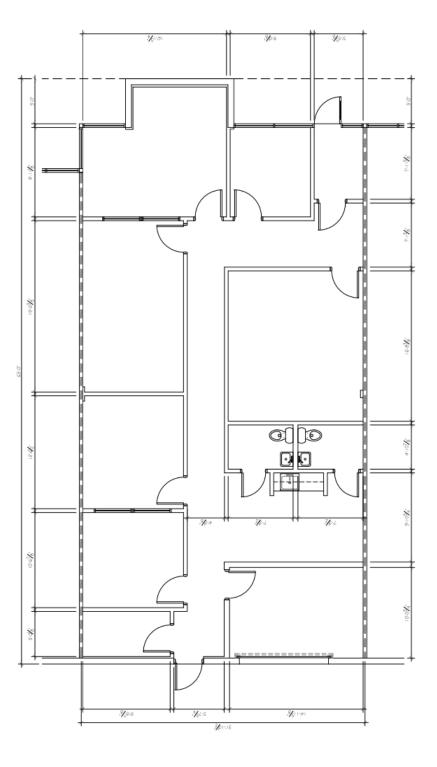

# **PROPERTY DETAILS**

333

- Prime Office/Flex/Warehouse Property
- Suite 101: 2,678 SF
- Suite 102-103: 4,274 SF
- Suite 205: 2,111 SF
- Suite 302: 10,665 SF
- Est. 2024 Opex: \$5.54 PSF
- Grade Loading
- Parking Ratio: 2.98/1,000 SF
- Office park finishes
- Easy access to I-95 & Fla. Turnpike - centrally located with quick access to restaurants, hotels banking and Fort Lauderdale Executive Airport