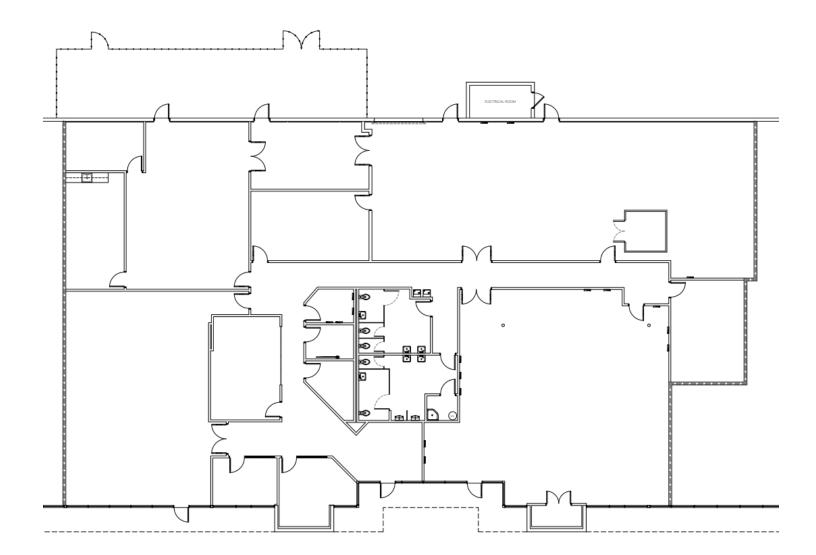

# **PROPERTY DETAILS**

333

- Prime Office/Flex/Warehouse Property
- Suite 101: 2,678 SF
- Suite 102-103: 4,274 SF
- Suite 205: 2,111 SF
- Suite 302: 10,665 SF
- Est. 2024 Opex: \$5.54 PSF
- Grade Loading
- Parking Ratio: 2.98/1,000 SF
- Office park finishes
- Easy access to I-95 & Fla. Turnpike - centrally located with quick access to restaurants, hotels banking and Fort Lauderdale Executive Airport

# **ABOUT PROPERTY**