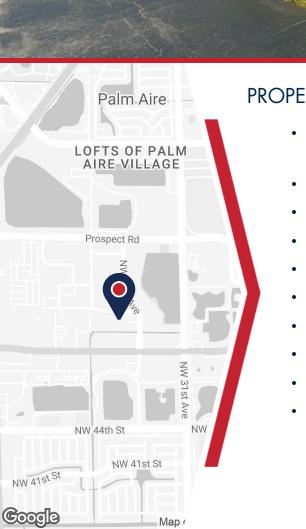

# PALM CROSSING SOUTH

# 3350 NW 53RD STREET

# **PROPERTY DETAILS**

333

- Prime Office/Flex/Warehouse Property
- Suite 101: 2,678 SF
- Suite 102-103: 4,274 SF
- Suite 205: 2,111 SF
- Suite 302: 10,665 SF
- Est. 2024 Opex: \$5.54 PSF
- Grade Loading
- Parking Ratio: 2.98/1,000 SF
- Office park finishes
- Easy access to I-95 & Fla. Turnpike - centrally located with quick access to restaurants, hotels banking and Fort Lauderdale Executive Airport