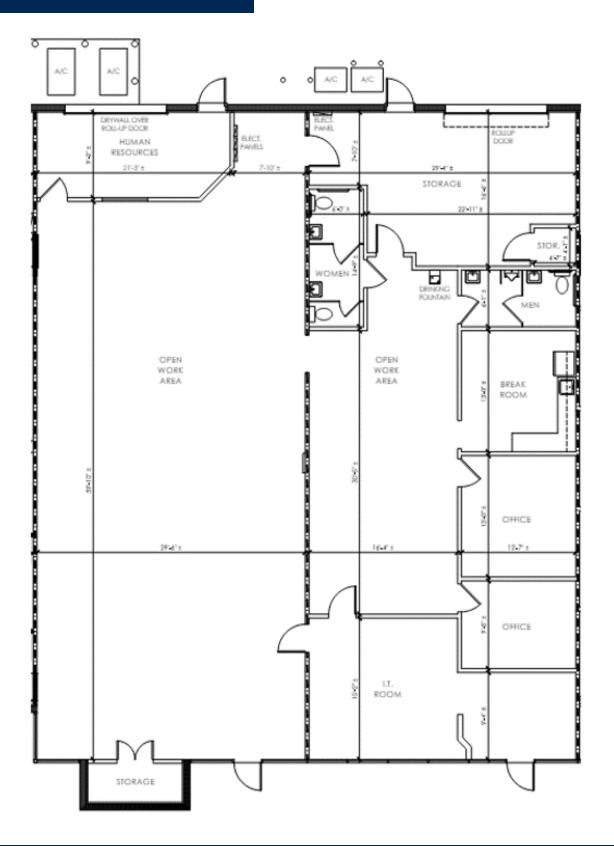

# **PROPERTY DETAILS**

333

- Prime Office/Flex/Warehouse Property
- Suite 101: 2,678 SF
- Suite 102-103: 4,274 SF
- Suite 205: 2,111 SF
- Suite 302: 10,665 SF
- Est. 2024 Opex: \$5.54 PSF
- Grade Loading
- Parking Ratio: 2.98/1,000 SF
- Office park finishes
- Easy access to I-95 & Fla. Turnpike - centrally located with quick access to restaurants, hotels banking and Fort Lauderdale Executive Airport