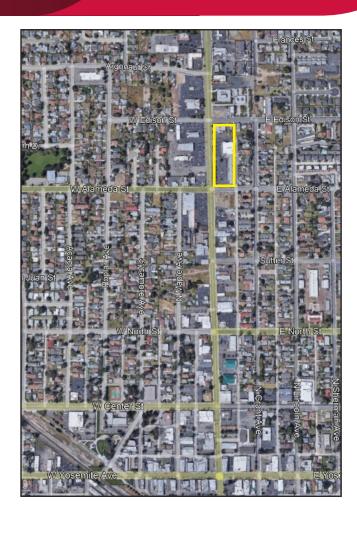

## NORTH MAIN PLAZA RETAIL FOR LEASE

NORTHEAST CORNER OF MAIN STREET & ALAMEDA STREET, MANTECA, CA

# NORTH MAIN PLAZA RETAIL FOR LEASE

NORTHEAST CORNER OF MAIN STREET & ALAMEDA STREET, MANTECA, CA