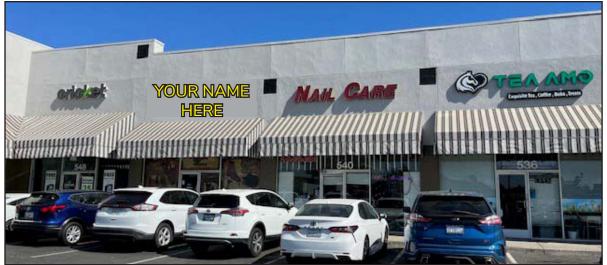

### LISTING DATA

**AVAILABLE SF:** 1,400± SF

**COMMENTS:** 

- High visibility strip center anchored by Dollar General
- Located at signalized intersection in Central Manteca
- Recently renovated center with ample parking
- Great signage and street visibility
- Strong regional tenants include: Pet Mart, Supercuts, Papa Murphys Pizza.