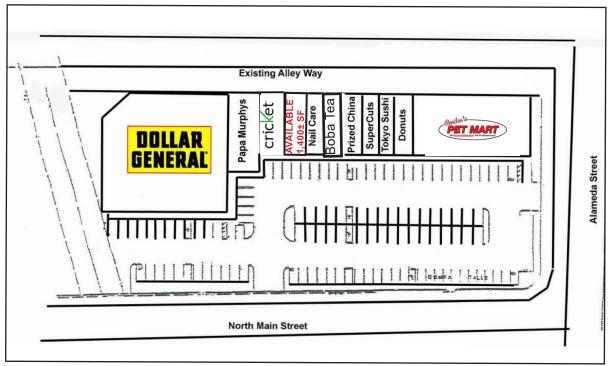

### LISTING DATA

**AVAILABLE SF:** 1,400± SF

**COMMENTS:** 

- High visibility strip center anchored by Dollar General
- Located at signalized intersection in Central Manteca
- Recently renovated center with ample parking
- Great signage and street visibility
- Strong regional tenants include: Pet Mart, Supercuts, Papa Murphys Pizza.