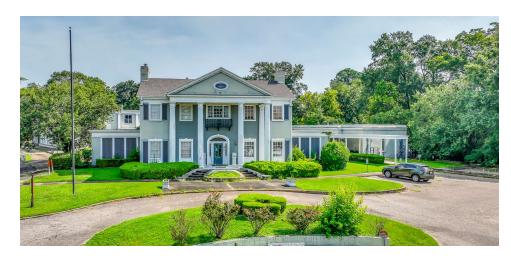

#### OFFERING SUMMARY

Sale Price: \$1,241,100

Lot Size: ±0.53 Acres

Year Built: 1875

Building Size: Building 1: ±25,940 SF

Building 2: ±4,940 SF

Building 3: ±4,110 SF

Zoning: INST

#### PROPERTY HIGHLIGHTS

- Former campus of the St. James School in Montgomery
- Post-Bellum home converted into beautiful reception center with meeting rooms
- Zoned INST (Institutional Zone)- Nearby businesses include a Senior Living Apartment Complex and a Skilled Nursing Facility
- 22 fully furnished classrooms
- Classroom furniture included but can be removed upon request
- Ouiet cul-de-sac location
- Floors: concrete, hardwood, tile, & terrazzo
- Less than 1 mile from Jackson Hospital
- ± 0.5 miles from The Montgomery Country Club: Est. in 1903, MCC is an immaculate golf course, a par-72, 18-hole masterpiece designed by renowned architect Perry Maxwell. Stretching over 6,800 yards, this challenging course boasts meticulously manicured fairways and greens that provide a true test of skill for golfers of all levels.
- ± 1.3 miles from Alabama State University (ASU): With a 2023 student enrollment ± 5,875 of and ± 760 total employees. ASU is an accredited University and offers over 60 undergraduate and graduate degree programs.
- ± 1.5 miles from I-65