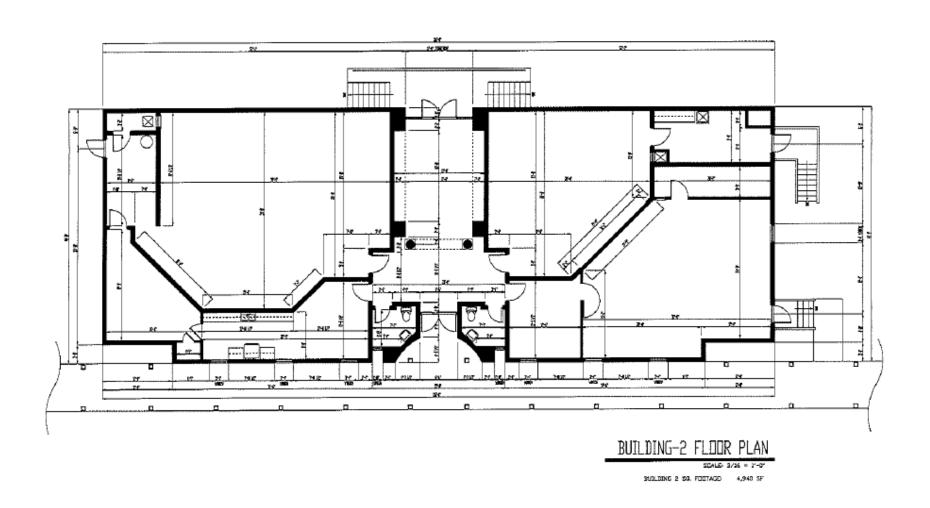

#### OFFERING SUMMARY

Sale Price: \$1,241,100

Lot Size: ±0.53 Acres

Year Built: 1875

Building Size: Building 1: ±25,940 SF

Building 2: ±4,940 SF

Building 3: ±4,110 SF

Zoning: INST

# Floor Plans- Building 1

**MONTGOMERY, AL 36106** 

**GENE CODY, CCIM** 

334.386.2441 gcody@mcrmpm.com

JON MASTERS, CCIM

334.387.2724 Jmasters@mcrmpm.com