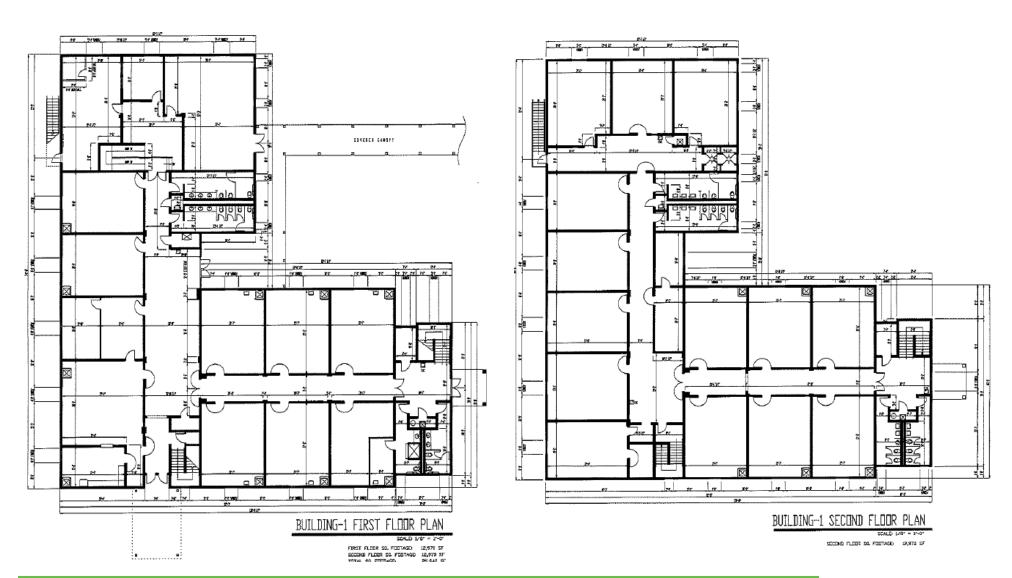

#### OFFERING SUMMARY

Sale Price: \$1,241,100

Lot Size: ±0.53 Acres

Year Built: 1875

Building Size: Building 1: ±25,940 SF

Building 2: ±4,940 SF

Building 3: ±4,110 SF

Zoning: INST

# Floor Plans- Building 1

**MONTGOMERY, AL 36106** 

**GENE CODY, CCIM** 

334.386.2441 gcody@mcrmpm.com

JON MASTERS, CCIM

334.387.2724 Jmasters@mcrmpm.com