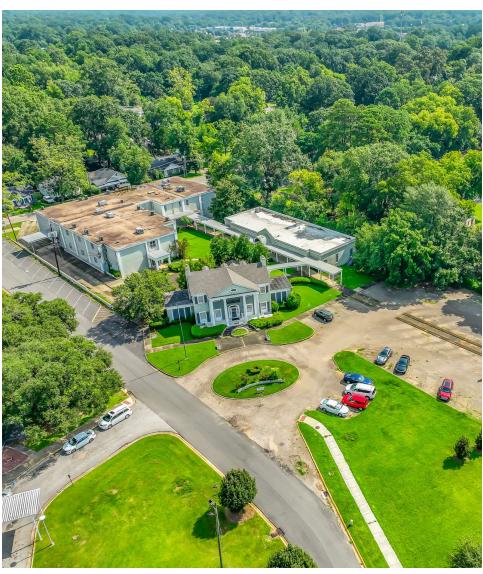

#### OFFERING SUMMARY

Sale Price: \$1,241,100

Lot Size: ±0.53 Acres

Year Built: 1875

Building Size: Building 1: ±25,940 SF

Building 2: ±4,940 SF

Building 3: ±4,110 SF

Zoning: INST

#### PROPERTY HIGHLIGHTS

- Former campus of the St. James School in Montgomery
- Post-Bellum home converted into beautiful reception center with meeting rooms
- Zoned INST (Institutional Zone)- Nearby businesses include a Senior Living Apartment Complex and a Skilled Nursing Facility
- 22 fully furnished classrooms
- Classroom furniture included but can be removed upon request
- Ouiet cul-de-sac location
- Floors: concrete, hardwood, tile, & terrazzo
- Less than 1 mile from Jackson Hospital
- ± 0.5 miles from The Montgomery Country Club: Est. in 1903, MCC is an immaculate golf course, a par-72, 18-hole masterpiece designed by renowned architect Perry Maxwell. Stretching over 6,800 yards, this challenging course boasts meticulously manicured fairways and greens that provide a true test of skill for golfers of all levels.
- ± 1.3 miles from Alabama State University (ASU): With a 2023 student enrollment ± 5,875 of and ± 760 total employees. ASU is an accredited University and offers over 60 undergraduate and graduate degree programs.
- ± 1.5 miles from I-65