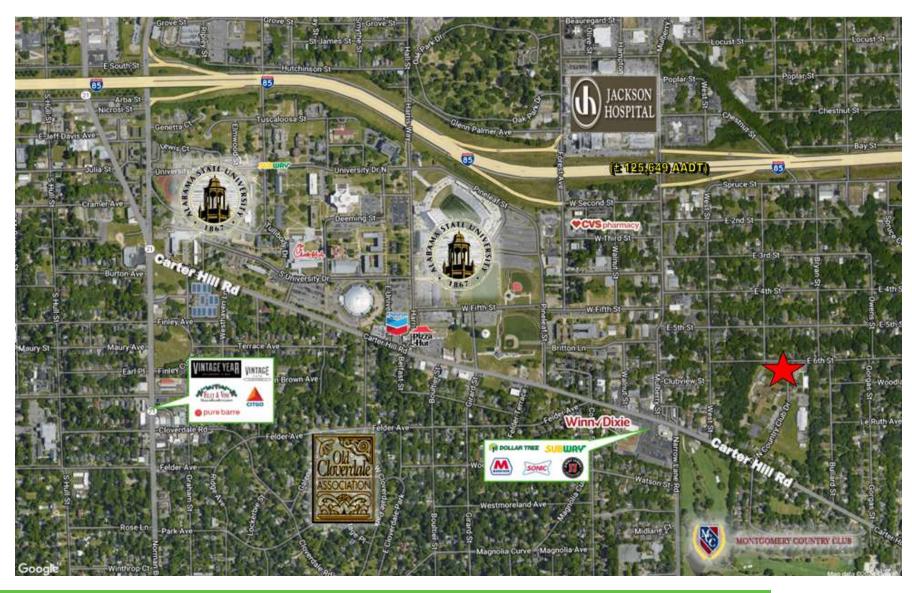

#### PROPERTY HIGHLIGHTS

- Former campus of the St. James School in Montgomery
- Post-Bellum home converted into beautiful reception center with meeting rooms
- Zoned INST (Institutional Zone)- Nearby businesses include a Senior Living Apartment Complex and a Skilled Nursing Facility
- 22 fully furnished classrooms
- Classroom furniture included but can be removed upon request
- Ouiet cul-de-sac location
- Floors: concrete, hardwood, tile, & terrazzo
- Less than 1 mile from Jackson Hospital
- ± 0.5 miles from The Montgomery Country Club: Est. in 1903, MCC is an immaculate golf course, a par-72, 18-hole masterpiece designed by renowned architect Perry Maxwell. Stretching over 6,800 yards, this challenging course boasts meticulously manicured fairways and greens that provide a true test of skill for golfers of all levels.
- ± 1.3 miles from Alabama State University (ASU): With a 2023 student enrollment ± 5,875 of and ± 760 total employees. ASU is an accredited University and offers over 60 undergraduate and graduate degree programs.
- ± 1.5 miles from I-65