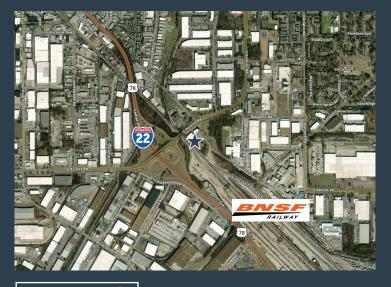

#### Suite 4048 16 - 8'x10' dock high doors 1 - 8'x12'

drive-in door

22' Clear Height

Easy Access to I-40, I-240, I-55 & I-22 (Hwy. 78)

Close to Memphis Int'l Airport & Hub facilities