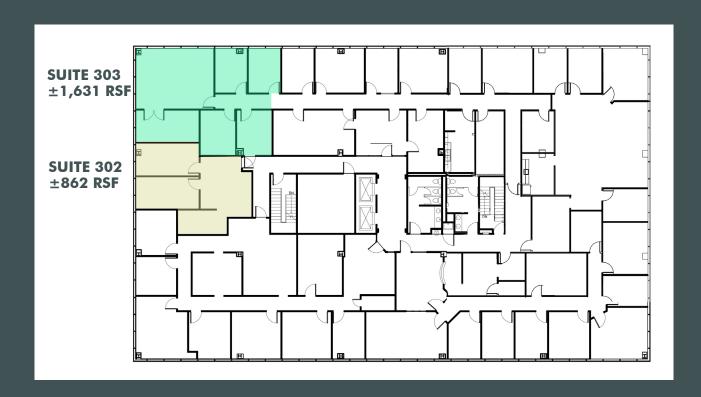

- + Available Space
  - Suite 302: ±862 RSF
  - Suite 303: ±1,631 RSF
- + Asking Rate
  - \$17.50 Per RSF FSG
  - 3-5 year term

- + Prime Location
- + Spectacular views of Lake Hefner
- + Close proximity to Penn Square Mall, restaurants, hotels, and fitness facilities
- + Locally Owned and Managed
- + Access to major routes, including NW Expressway, NW 63rd Street and I-44
- + Easy entry and exit to property
- + Abundant surface parking 215 spaces

## Floor Plan - 3rd Floor