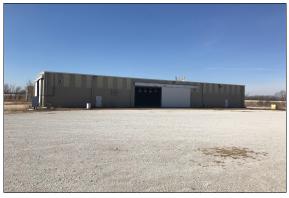

## Industrial for <u>SALE or LEASE</u> <u>GREAT</u> Boat, RV, or Outdoor Storage

I-44 & Hwy 69 - Big Cabin, OK 32207 Hwy 69

Sale Price: Negotiable
Lease Rate: \$5K-\$35K/mo
Total Bldg Size: 84,140sf
Total Buildings: 5

Total Land: 22.82 acres

- Flexible Sizes DIVISIBLE
- Paint Booths/Sand Blasting
- High Bay Warehouse
- GREAT Hwy Access
- Clear Span Buildings

- Overhead Cranes
- Very visible/Highway Exposure
- LARGE lot/land