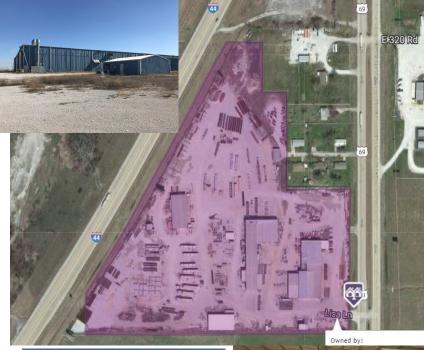

## Industrial for <u>SALE or LEASE</u> <u>GREAT</u> Boat, RV, or Outdoor Storage

I-44 & Hwy 69 - Big Cabin, OK 32207 Hwy 69

Sale Price: Negotiable
Lease Rate: \$5K-\$35K/mo
Total Bldg Size: 84,140sf
Total Buildings: 5

Total Land: 22.82 acres

- Flexible Sizes DIVISIBLE
- Paint Booths/Sand Blasting
- High Bay Warehouse
- GREAT Hwy Access
- Clear Span Buildings

- Overhead Cranes
- Very visible/Highway Exposure
- LARGE lot/land