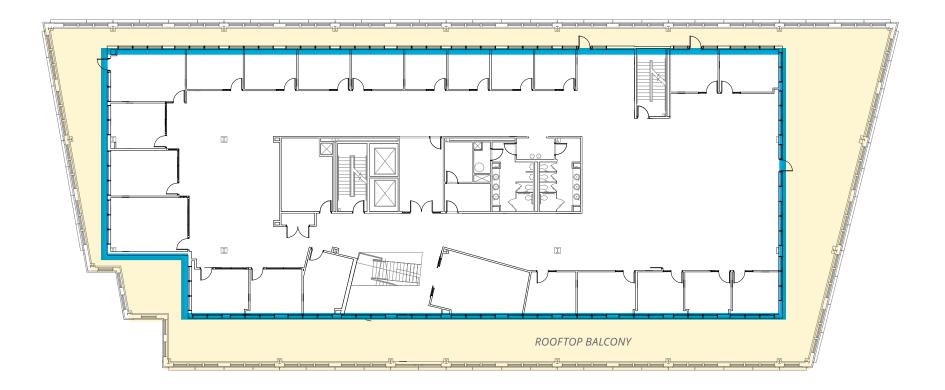

### Up to 16,019 SF of creative office space available

**5th floor** .

> - 12,643 SF - Entire 5th floor penthouse with private terrace

- Connected to 3rd floor suite via internal staircase to 16,019 RSF multi level suite

## TURNING BASIN 5TH FLOOR PENTHOUSE

AVAILABLE 12,643 RSF