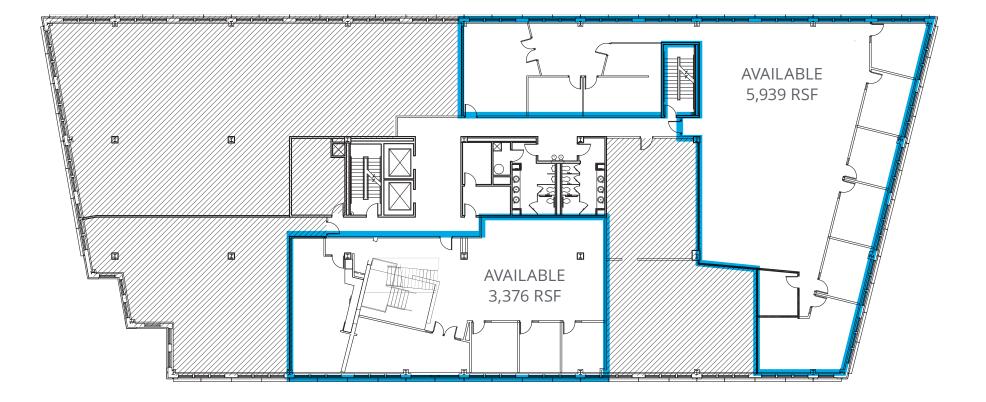

4th floor .

> - 5,939 SF - Great window line with private offices

- 3,376 SF - Connected to 5th floor suite via internal staircase to 16,019 RSF multi level suite

- Located on Richmond's historic Canal Walk . and minutes from James River Park System
- Unique Class A office building in downtown . Richmond with best-in-market rooftop terrace
- Modern and recently renovated common . areas and restrooms
- Highly visible building signage available .