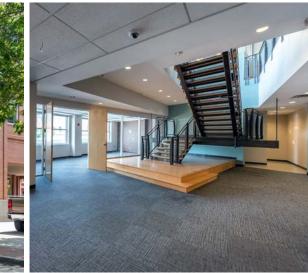

th System, the State Capitol, Government buildings, Canal Walk, restaurants, and hotels



### **TURNING BASIN**

### Up to 16,019 SF of creative office space available

**5th floor** .

> - 12,643 SF - Entire 5th floor penthouse with private terrace

- Connected to 3rd floor suite via internal staircase to 16,019 RSF multi level suite

4th floor .

> - 5,939 SF - Great window line with private offices

- 3,376 SF - Connected to 5th floor suite via internal staircase to 16,019 RSF multi level suite

- Located on Richmond's historic Canal Walk . and minutes from James River Park System
- Unique Class A office building in downtown . Richmond with best-in-market rooftop terrace
- Modern and recently renovated common . areas and restrooms
- Highly visible building signage available .















## TURNING BASIN 5TH FLOOR PENTHOUSE

AVAILABLE 12,643 RSF



## TURNING BASIN

CONCEPTUAL RENDERINGS | PENTHOUSE EXTERIOR





ļ

Building Stenege



## TURNING BASIN BUILDING

#### 111 Virginia Street, Richmond, VA



#### Malcolm Randolph, SIOR

Senior Vice President +1 804 267 7208 malcolm.randolph@colliers.com **Frank Hargrove, III** Vice President +1 804 339 2912 frank.hargrove@colliers.com

#### Catherine Walker Senior Associate +1 804 968 1978 catherine.walker@colliers.com



2221 Edward Holland Dr Suite 600 | Richmond, VA P: +1 804 320 5500 colliers.com/richmond This document has been prepared by Colliers International for advertising and general information only. Colliers International makes no guarantees, representations or warranties of any kind, expressed or implied, reg