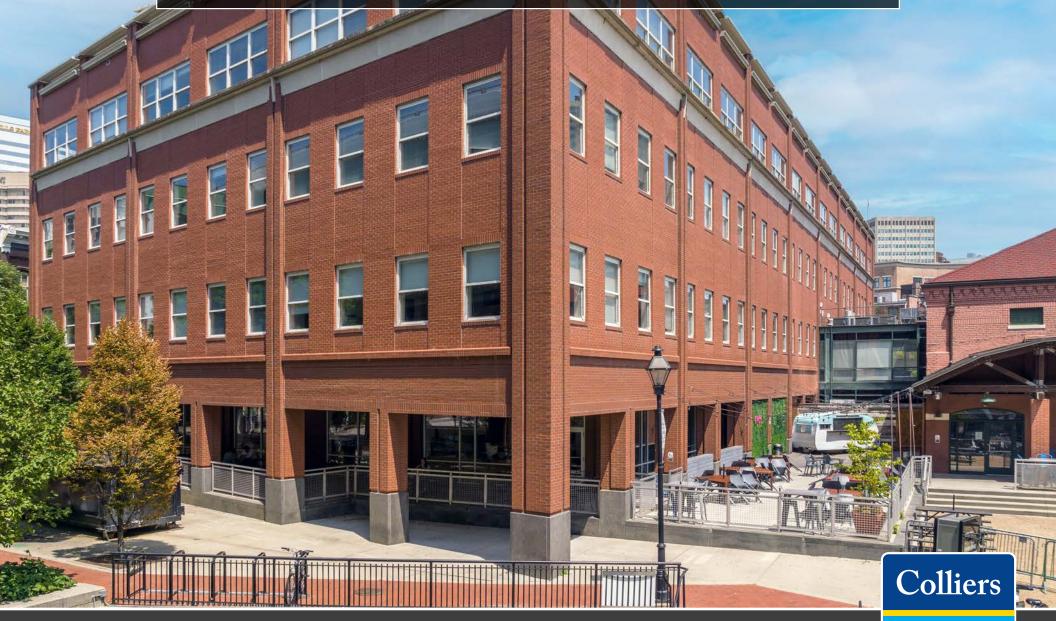

# TURNING BASIN BUILDING

111 Virginia Street, Richmond, VA

Located on Richmond's historic Canal Walk and minutes from James River Park System

## TURNING BASIN BUILDING

Prime downtown location. Close proximity to Shockoe Slip, I-95, VCU Health System, the State Capitol, Government buildings, Canal Walk, restaurants, and hotels

### **TURNING BASIN**