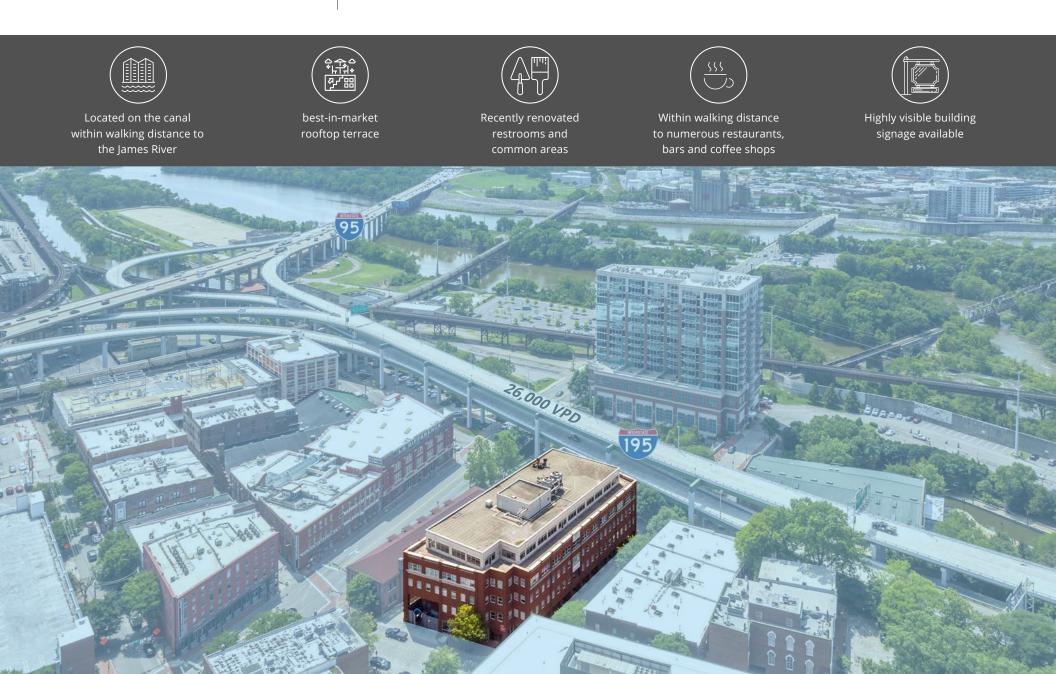

## TURNING BASIN BUILDING

Prime downtown location. Close proximity to Shockoe Slip, I-95, VCU Health System, the State Capitol, Government buildings, Canal Walk, restaurants, and hotels

4th floor .

> - 5,939 SF - Great window line with private offices

- 3,376 SF - Connected to 5th floor suite via internal staircase to 16,019 RSF multi level suite

- Located on Richmond's historic Canal Walk . and minutes from James River Park System
- Unique Class A office building in downtown . Richmond with best-in-market rooftop terrace
- Modern and recently renovated common . areas and restrooms
- Highly visible building signage available .