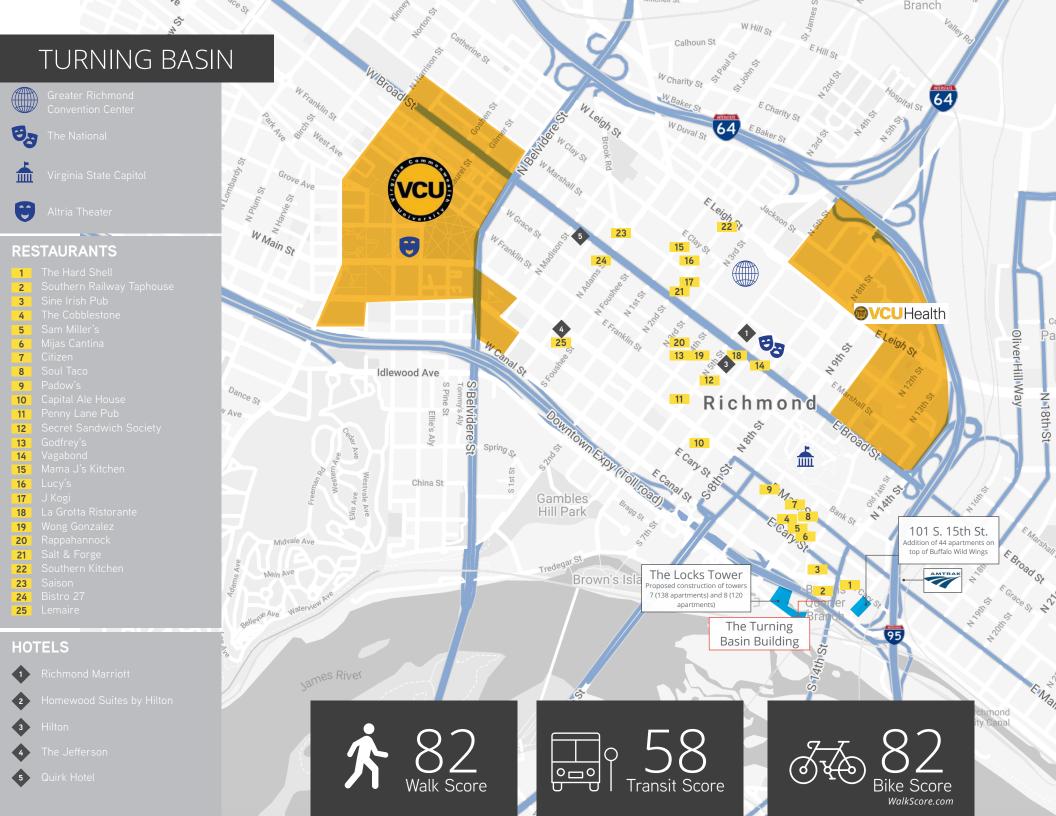

## TURNING BASIN BUILDING

Prime downtown location. Close proximity to Shockoe Slip, I-95, VCU Health System, the State Capitol, Government buildings, Canal Walk, restaurants, and hotels

### **TURNING BASIN**