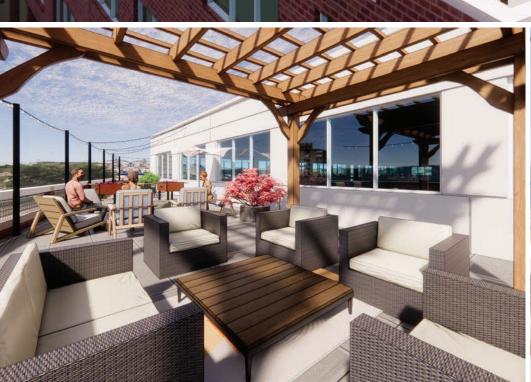

## TURNING BASIN 5TH FLOOR PENTHOUSE

AVAILABLE 12,643 RSF

## TURNING BASIN

CONCEPTUAL RENDERINGS | PENTHOUSE EXTERIOR

ļ

Building Stenege