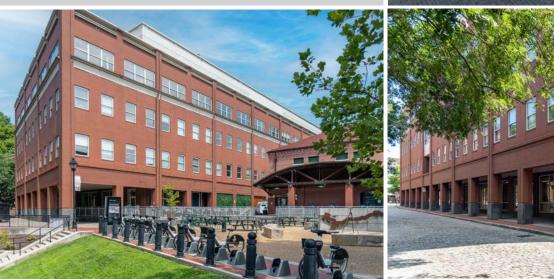

# TURNING BASIN BUILDING

111 Virginia Street, Richmond, VA

Located on Richmond's historic Canal Walk and minutes from James River Park System

## TURNING BASIN BUILDING

Prime downtown location. Close proximity to Shockoe Slip, I-95, VCU Health System, the State Capitol, Government buildings, Canal Walk, restaurants, and hotels

#### 111 Virginia Street, Richmond, VA