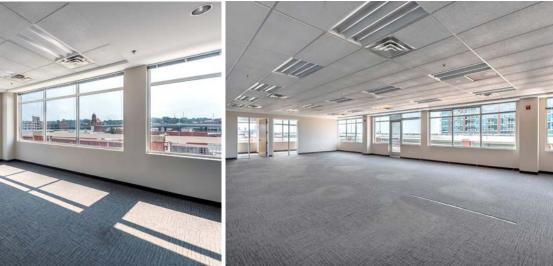

### Up to 16,019 SF of creative office space available

**5th floor** .

> - 12,643 SF - Entire 5th floor penthouse with private terrace

- Connected to 3rd floor suite via internal staircase to 16,019 RSF multi level suite

4th floor .

> - 5,939 SF - Great window line with private offices

- 3,376 SF - Connected to 5th floor suite via internal staircase to 16,019 RSF multi level suite

- Located on Richmond's historic Canal Walk . and minutes from James River Park System
- Unique Class A office building in downtown . Richmond with best-in-market rooftop terrace
- Modern and recently renovated common . areas and restrooms
- Highly visible building signage available .