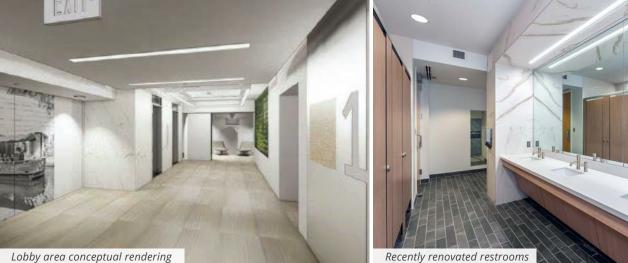

VCU Health System, the State Capitol, Government buildings, Canal Walk, restaurants, and hotels



### **TURNING BASIN**

### Up to 16,019 SF of creative office space available

**5th floor** .

> - 12,643 SF - Entire 5th floor penthouse with private terrace

- Connected to 3rd floor suite via internal staircase to 16,019 RSF multi level suite

4th floor .

> - 5,939 SF - Great window line with private offices

- 3,376 SF - Connected to 5th floor suite via internal staircase to 16,019 RSF multi level suite

- Located on Richmond's historic Canal Walk . and minutes from James River Park System
- Unique Class A office building in downtown . Richmond with best-in-market rooftop terrace
- Modern and recently renovated common . areas and restrooms
- Highly visible building signage available .















## TURNING BASIN 5TH FLOOR PENTHOUSE

AVAILABLE 12,643 RSF



## TURNING BASIN

CONCEPTUAL RENDERINGS | PENTHOUSE EXTERIOR





ļ

Building Stenege



## TURNING BASIN BUILDING

#### 111 Virginia Street, Richmond, VA



#### Malcolm Randolph, SIOR

Senior Vice President +1 804 267 7208 malcolm.randolph@colliers.com **Frank Hargrove, III** Vice President +1 804 339 2912 frank.hargrove@colliers.com

#### Catherine Walker Senior Associate +1 804 968 1978 catherine.walker@colliers.com



2221 Edward Holland Dr Suite 600 | Richmond, VA P: +1 804 320 5500 colliers.com/richmond This document has been prepared by Colliers International for advertising and general information only. Colliers International makes no guarantees, representations or warranties of any kind, expressed or impl