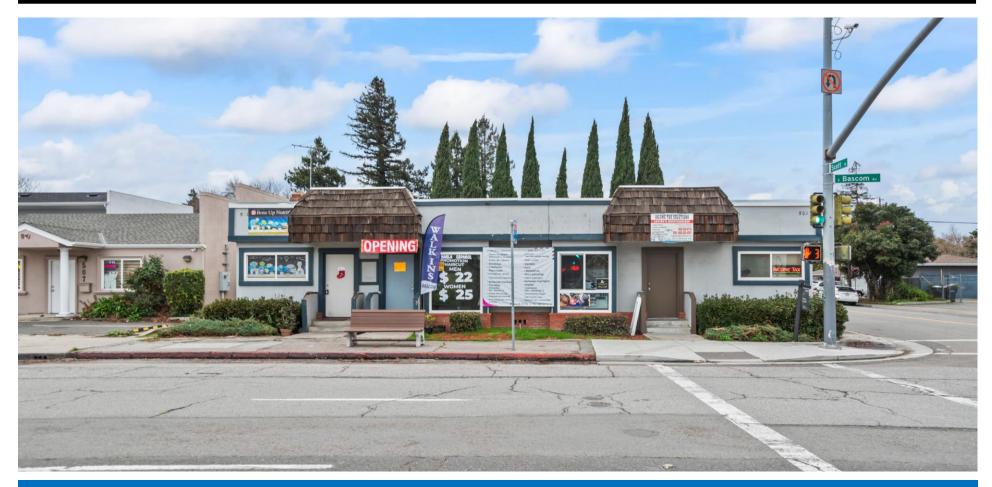

## 501 S Bascom Ave, San Jose

## 2,896 SF Freestanding Office/Retail Building For Sale Great Owner User/Investment Opportunity

- 2,896 SF office/retail building on the corner of S Bascom Ave & Scott St.
- 100% leased to 7 tenants with the longest lease being 3 years.
- 10 Private Offices with a Shared Common Area .
- Brand New Roof.
- 6,480 SF corner lot with 8 parking spaces.
- 1,550 SF (53.5% of Building) Available for an Owner Use to Occupy within 1 Year from the Close of Escrow.
- The property is in the CG General Commercial zoning district which allows for a wide variety of retail, service, and office uses.
- The property is in the San Jose S Bascom Urban Village Designation, allowing for future redevelopment possibilities.
- Central Location with Easy Access to Highway 280, located between Stevens Creek Blvd & Moorpark Ave.
- Located near Santa Clara Valley Medical Center, Westfield Valley Fair Mall, and Santana Row.