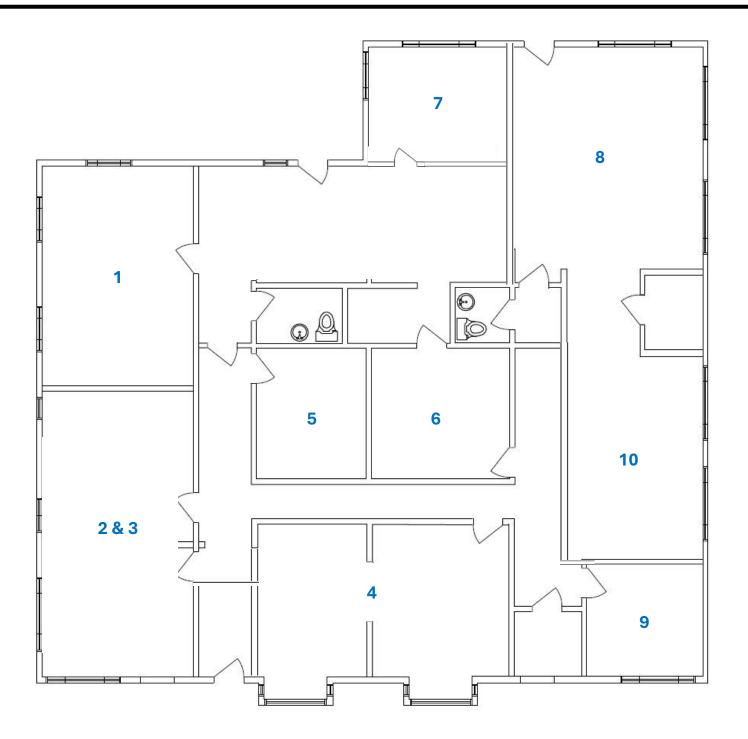

| Tenant             | Unit        | Unit Size | Lease Term               | Rent                      |
|--------------------|-------------|-----------|--------------------------|---------------------------|
| Insurance Company  | Unit 1      | 270 SF    | 1 Year (Expiring 11/25)  | \$950                     |
| Nature Life        | Unit 2 & 3  | 300 SF    | 3 Years (Expiring 08/26) | \$1,800                   |
| Beauty Hair        | Unit 4      | 350 SF    | 3 Years (Expiring 06/25) | \$1,690                   |
| Yanhuang TCM       | Unit 5      | 150 SF    | Month-to-Month           | \$800                     |
| Ear Beauty         | Unit 6 & 8  | 350 SF    | 3 Years (06/26)          | \$1,800                   |
| Camera             | Unit 7 & 10 | 650 SF    | 1 Year (Expiring 08/25)  | \$1,800                   |
| Tax Service        | Unit 9      | 130 SF    | 1 Year (Expiring 11/25)  | \$850                     |
| Total              |             |           |                          | \$9,690 /mo. \$116,280/yr |
|                    |             |           |                          |                           |
| Operating Expenses |             |           |                          |                           |