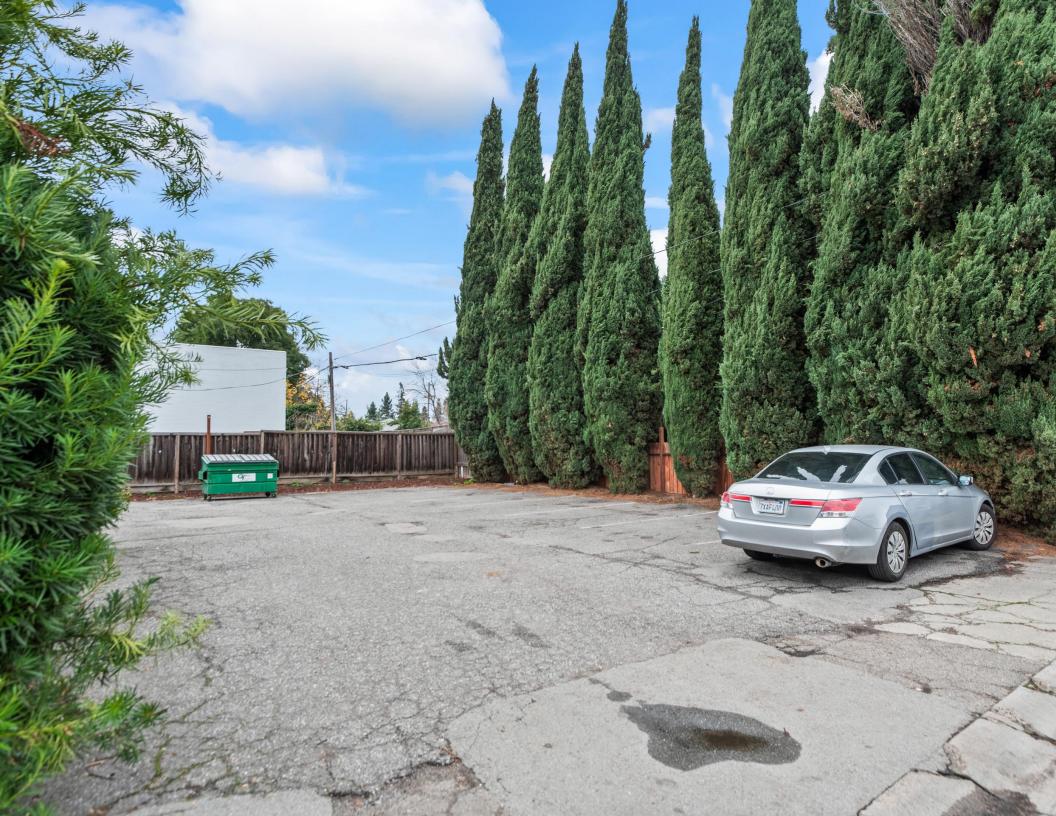

### PROPERTY OVERVIEW

OFFERING PRICE: \$1,700,000

BUILDING AREA: <u>+</u> 2,896 SF

YEAR BUILT: 1958

LAND AREA: <u>+</u> 6,480 SF

**PARKING:** 8 Spaces

## 2,896 SF Freestanding Office/Retail Building For Sale Great Owner User/Investment Opportunity

- 2,896 SF office/retail building on the corner of S Bascom Ave & Scott St.
- 100% leased to 7 tenants with the longest lease being 3 years.
- 10 Private Offices with a Shared Common Area .
- Brand New Roof.
- 6,480 SF corner lot with 8 parking spaces.
- 1,550 SF (53.5% of Building) Available for an Owner Use to Occupy within 1 Year from the Close of Escrow.
- The property is in the CG General Commercial zoning district which allows for a wide variety of retail, service, and office uses.
- The property is in the San Jose S Bascom Urban Village Designation, allowing for future redevelopment possibilities.
- Central Location with Easy Access to Highway 280, located between Stevens Creek Blvd & Moorpark Ave.
- Located near Santa Clara Valley Medical Center, Westfield Valley Fair Mall, and Santana Row.