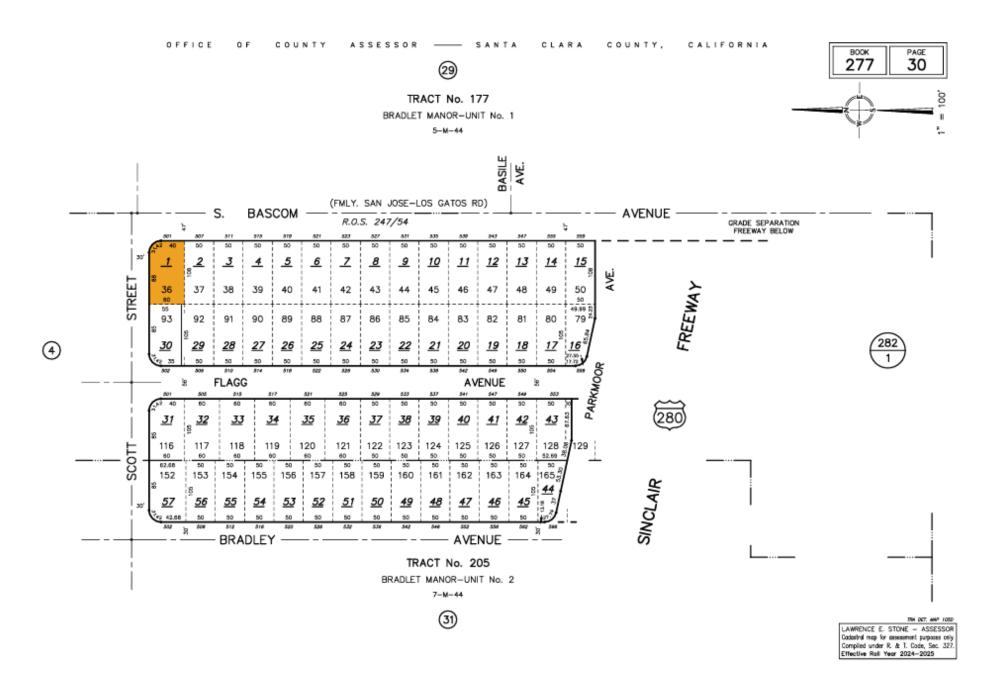

| \$800                     |
| Ear Beauty         | Unit 6 & 8  | 350 SF    | 3 Years (06/26)          | \$1,800                   |
| Camera             | Unit 7 & 10 | 650 SF    | 1 Year (Expiring 08/25)  | \$1,800                   |
| Tax Service        | Unit 9      | 130 SF    | 1 Year (Expiring 11/25)  | \$850                     |
| Total              |             |           |                          | \$9,690 /mo. \$116,280/yr |
|                    |             |           |                          |                           |
| Operating Expenses |             |           |                          |                           |

| Property Taxes | \$20,400 |
|----------------|----------|
| Utility        | \$12,000 |
| Insurance      | \$3,000  |





















## DEMOGRAPHICS

| 2024 SUMMARY                  | 1-MILE    | 5-MILE    | 10-MILE   |
|-------------------------------|-----------|-----------|-----------|
| Population                    | 27,197    | 595,784   | 1,554,327 |
| Households                    | 10,472    | 214,657   | 525,306   |
| Average Household Size        | 2.5       | 2.6       | 2.8       |
| Owner Occupied Housing Units  | 3,615     | 92,890    | 262,208   |
| Renter Occupied Housing Units | 6,453     | 113,960   | 242,666   |
| Median Age                    | 38.9      | 38.4      | 39        |
| Median Household Income       | \$111,433 | \$129,440 | \$144,898 |
| Average Household Income      | \$145,251 | \$159,396 | \$170,963 |

# 501 S Bascom Ave

San Jose, CA

### DAVID TAXIN

Partner Lic. #00983163 408.96