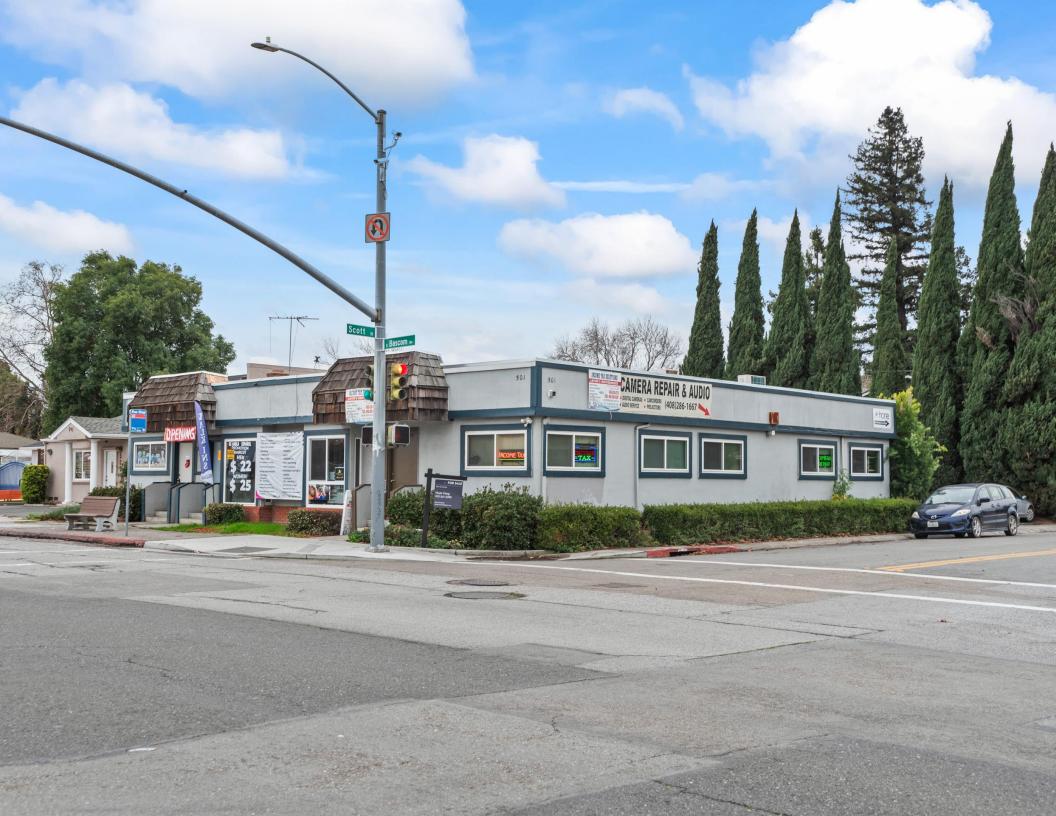

## 501 S Bascom Ave, San Jose

### PROPERTY OVERVIEW

OFFERING PRICE: \$1,700,000

BUILDING AREA: <u>+</u> 2,896 SF

YEAR BUILT: 1958

LAND AREA: <u>+</u> 6,480 SF

**PARKING:** 8 Spaces

## 2,896 SF Freestanding Office/Retail Building For Sale Great Owner User/Investment Opportunity

- 2,896 SF office/retail building on the corner of S Bascom Ave & Scott St.
- 100% leased to 7 tenants with the longest lease being 3 years.
- 10 Private Offices with a Shared Common Area .
- Brand New Roof.
- 6,480 SF corner lot with 8 parking spaces.
- 1,550 SF (53.5% of Building) Available for an Owner Use to Occupy within 1 Year from the Close of Escrow.
- The property is in the CG General Commercial zoning district which allows for a wide variety of retail, service, and office uses.
- The property is in the San Jose S Bascom Urban Village Designation, allowing for future redevelopment possibilities.
- Central Location with Easy Access to Highway 280, located between Stevens Creek Blvd & Moorpark Ave.
- Located near Santa Clara Valley Medical Center, Westfield Valley Fair Mall, and Santana Row.