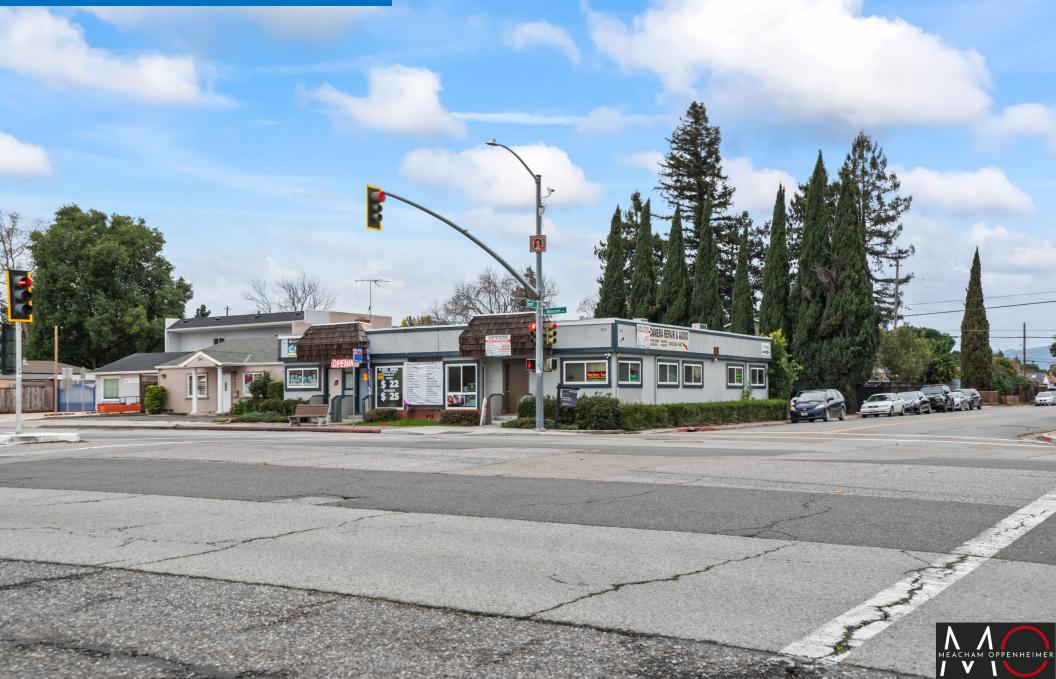

## 2,896 SF Freestanding Office/Retail Bldg. For Sale

Owner User/Investment Opportunity | 10 Private Offices – 100% Leased Corner of S Bascom Ave & Scott St - Off Stevens Creek Blvd DAVID TAXIN

Partner Lic.#00983163 408.966.5919 dtaxin@moinc.net

## 501 S Bascom Ave, San Jose

### PROPERTY OVERVIEW

OFFERING PRICE: \$1,700,000

BUILDING AREA: <u>+</u> 2,896 SF

YEAR BUILT: 1958

LAND AREA: <u>+</u> 6,480 SF

**PARKING:** 8 Spaces

## 2,896 SF Freestanding Office/Retail Building For Sale Great Owner User/Investment Opportunity

- 2,896 SF office/retail building on the corner of S Bascom Ave & Scott St.
- 100% leased to 7 tenants with the longest lease being 3 years.
- 10 Private Offices with a Shared Common Area .
- Brand New Roof.
- 6,480 SF corner lot with 8 parking spaces.
- 1,550 SF (53.5% of Building) Available for an Owner Use to Occupy within 1 Year from the Close of Escrow.
- The property is in the CG General Commercial zoning district which allows for a wide variety of retail, service, and office uses.
- The property is in the San Jose S Bascom Urban Village Designation, allowing for future redevelopment possibilities.
- Central Location with Easy Access to Highway 280, located between Stevens Creek Blvd & Moorpark Ave.
- Located near Santa Clara Valley Medical Center, Westfield Valley Fair Mall, and Santana Row.