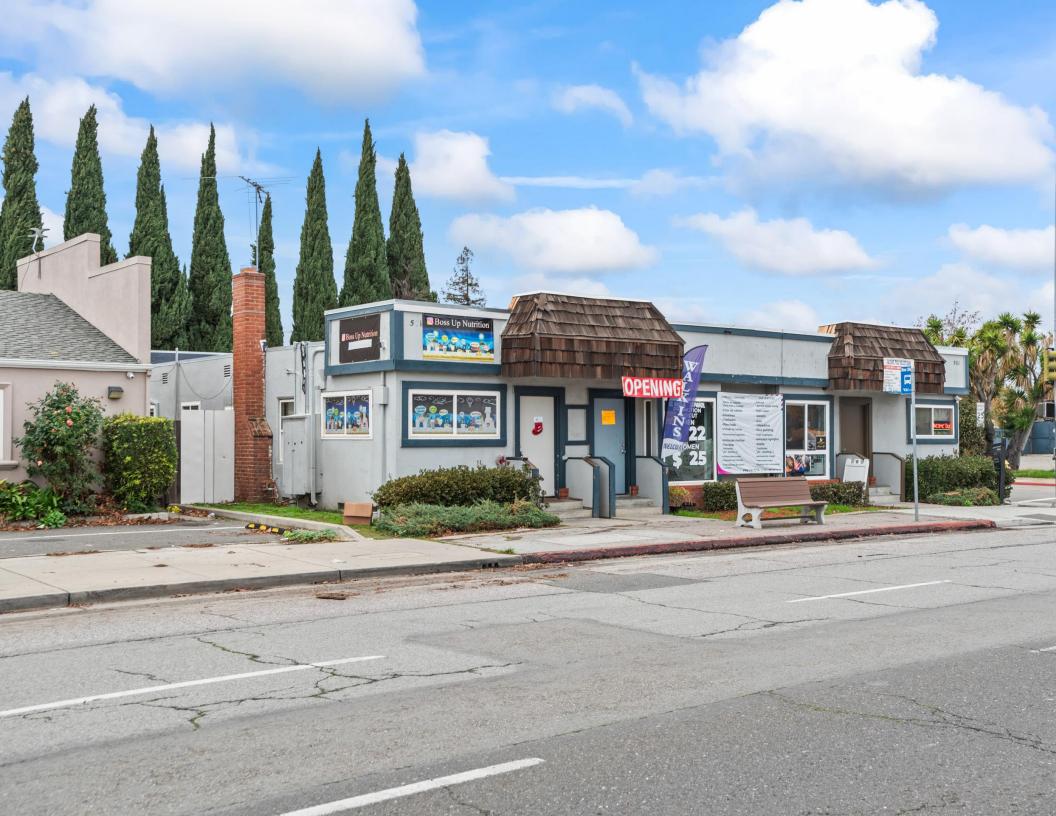

## 2,896 SF Freestanding Office/Retail Bldg. For Sale

Owner User/Investment Opportunity | 10 Private Offices – 100% Leased Corner of S Bascom Ave & Scott St - Off Stevens Creek Blvd DAVID TAXIN

Partner Lic.#00983163 408.966.5919 dtaxin@moinc.net

## 501 S Bascom Ave, San Jose

## 2,896 SF Freestanding Office/Retail Building For Sale Great Owner User/Investment Opportunity

- 2,896 SF office/retail building on the corner of S Bascom Ave & Scott St.
- 100% leased to 7 tenants with the longest lease being 3 years.
- 10 Private Offices with a Shared Common Area .
- Brand New Roof.
- 6,480 SF corner lot with 8 parking spaces.
- 1,550 SF (53.5% of Building) Available for an Owner Use to Occupy within 1 Year from the Close of Escrow.
- The property is in the CG General Commercial zoning district which allows for a wide variety of retail, service, and office uses.
- The property is in the San Jose S Bascom Urban Village Designation, allowing for future redevelopment possibilities.
- Central Location with Easy Access to Highway 280, located between Stevens Creek Blvd & Moorpark Ave.
- Located near Santa Clara Valley Medical Center, Westfield Valley Fair Mall, and Santana Row.