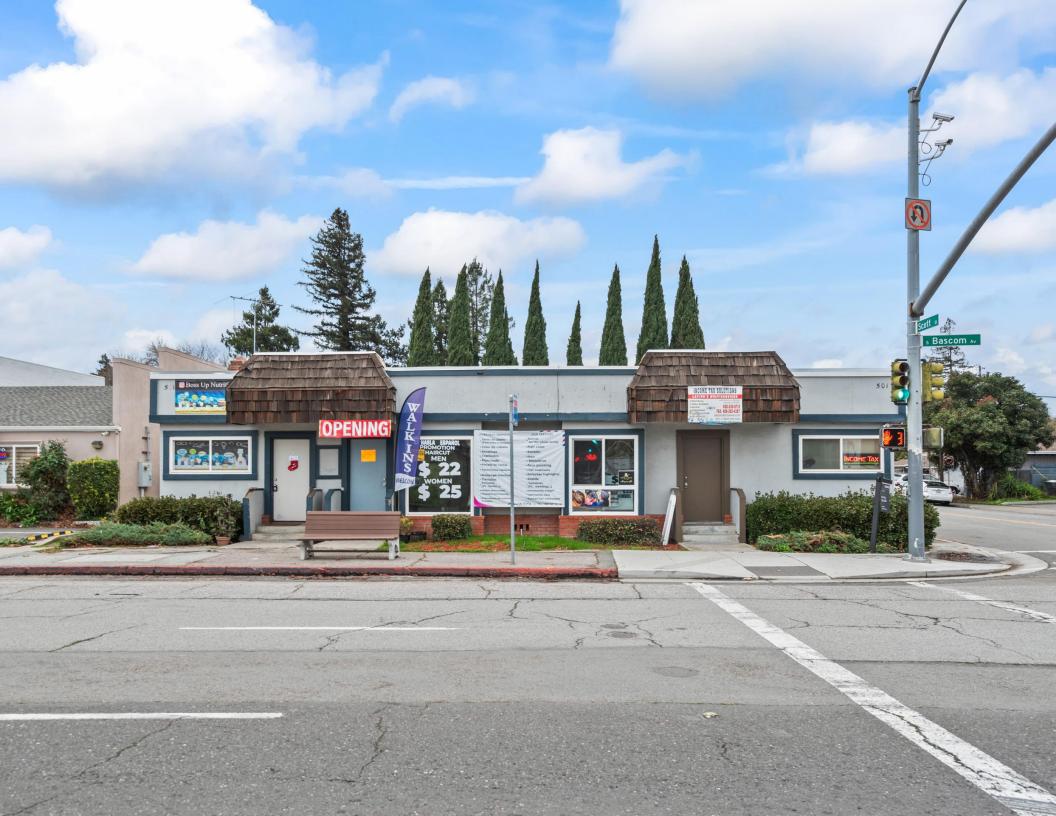

## 501 S Bascom Ave, San Jose

## 2,896 SF Freestanding Office/Retail Building For Sale Great Owner User/Investment Opportunity

- 2,896 SF office/retail building on the corner of S Bascom Ave & Scott St.
- 100% leased to 7 tenants with the longest lease being 3 years.
- 10 Private Offices with a Shared Common Area .
- Brand New Roof.
- 6,480 SF corner lot with 8 parking spaces.
- 1,550 SF (53.5% of Building) Available for an Owner Use to Occupy within 1 Year from the Close of Escrow.
- The property is in the CG General Commercial zoning district which allows for a wide variety of retail, service, and office uses.
- The property is in the San Jose S Bascom Urban Village Designation, allowing for future redevelopment possibilities.
- Central Location with Easy Access to Highway 280, located between Stevens Creek Blvd & Moorpark Ave.
- Located near Santa Clara Valley Medical Center, Westfield Valley Fair Mall, and Santana Row.