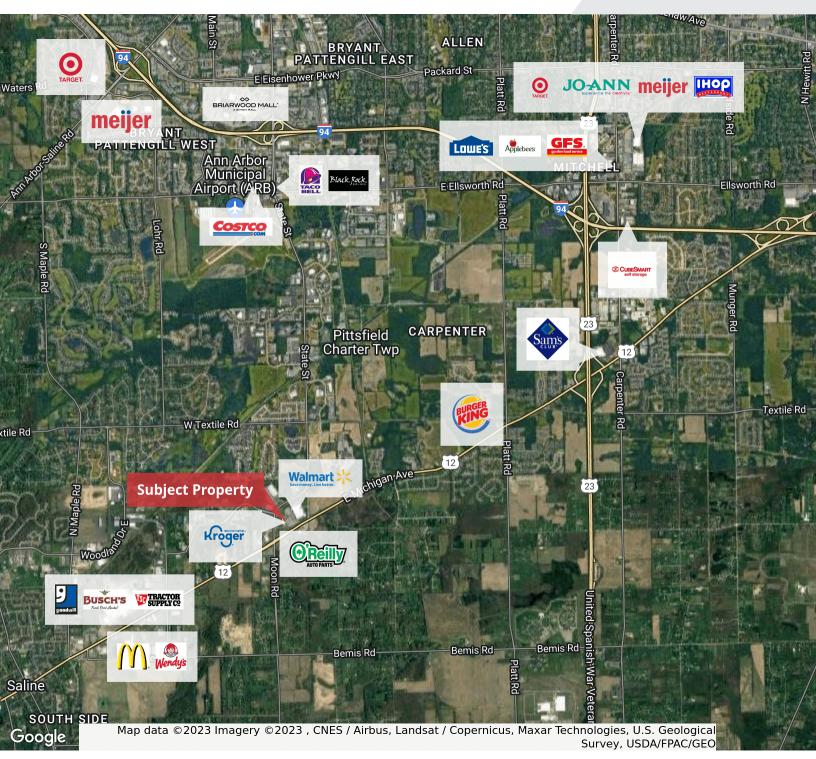

### **Property Description**

NAI Farbman is pleased to announce the retail opportunity and new commercial and medical development within the condominium site of the Walmart Supercenter. Easily accessible through US-23 via Michigan Ave and I-94 via State Street, serving Pittsfield, Saline and Ann Arbor,

Located just east of downtown Saline. Surrounded by new home construction priced in the upper \$500k -\$1.3m with median household incomes of \$179,430 (1 Mile Radius). Strong residential community with schools and religious institutions alongside Saline Police and Municipal offices and major national/international employers, such as Faurecia Interiors Systems.