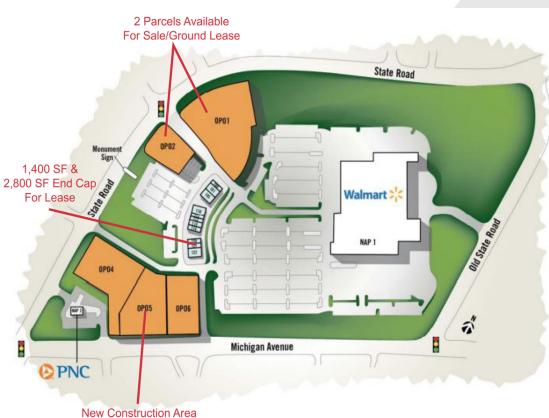

### FOR LEASE:

1,400 SF inline unit 2,800 SF end cap unit

### **GROUND LEASE/BTS:**

Lot OP01 2.48 ACRES State Rd Lot OP02 State Rd 0.92 ACRES

### **BTS FOR LEASE:**

NEW 31,000 Sq. Ft. Multi-Tenant Buildings

**Carrie Weiss** weiss@farbman.com

Wendy Acho Vice President | 248.351.6328 Leasing and Sales Associate | 248.563.0739 acho@farbman.com

DAY, MANAGE OF MATCHEL, IS MADE AS TO THE ACCURACY OF THE INFORMATION CONTAINED HEREIN.THIS INFORMATION IS SUBMITTED SUBJECT TO ERRORS, OMISSIONS, CHANGE OF PRICE, RENTAL OR OT DNS, WITHDRAWAL WITHOUT NOTICE, AND IS SUBJECT TO ANY SPECIAL USING CONDITIONS IMPOSED BY OUNP PRINCIPALS. COOPERATING BROKERS, BUYERS, TENANTS AND OTHER PARTIES WHO RECEIVE TS HOULD DN'T RELY ON I, BUY SHOLD USE IT AS A STARTING POINT OF ANALYSIS, AND SHOLD INDEPENDENTLY COOPERATING BROKERS, BUYERS, TENANTS AND OTHER PARTIES WHO RECEIVED THE BOCKS, RECORDS, FILES AND DOCUMENTS THAT CONSTITUTE RELIABLE SOURCES OF THE INFORMATION DESCRIBED HEREIN. LOGOS ARE FOR IDENTIFICATION PURPOSES ONLY AND MAY RE TRADEMADY SPECTURE COMMINS. NAI FAMINI, NOC CAR BELL, GUIDINGEN, CONSTITUTE RELIABLE SOURCES OF THE INFORMATION DESCRIBED HEREIN. LOGOS ARE FOR IDENTIFICATION PURPOSES ONLY AND MAY RE TRADEMADY