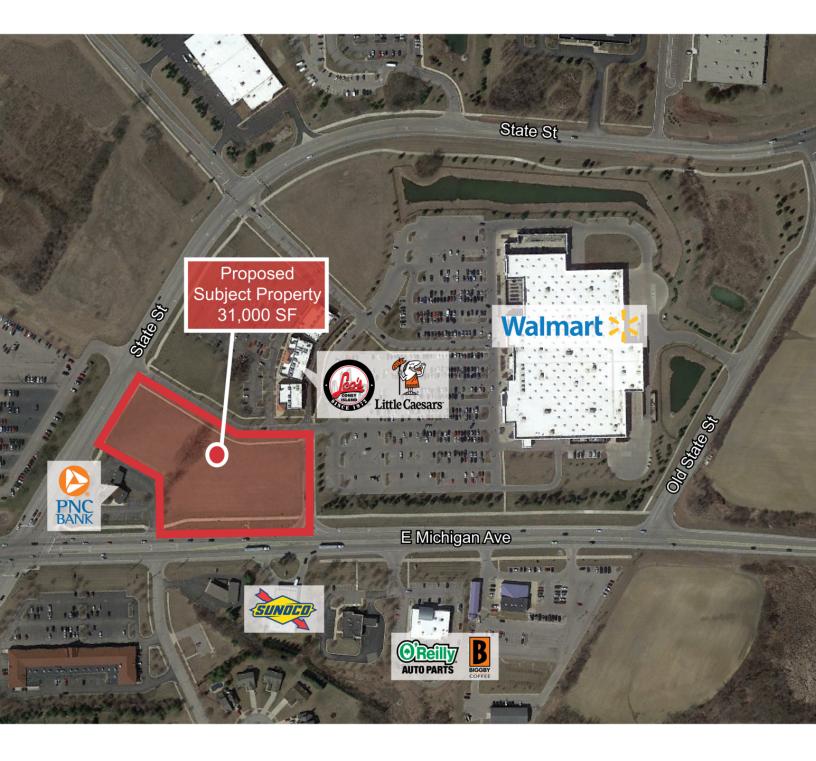

### **Property Description**

NAI Farbman is pleased to announce the retail opportunity and new commercial and medical development within the condominium site of the Walmart Supercenter. Easily accessible through US-23 via Michigan Ave and I-94 via State Street, serving Pittsfield, Saline and Ann Arbor,

Located just east of downtown Saline. Surrounded by new home construction priced in the upper \$500k -\$1.3m with median household incomes of \$179,430 (1 Mile Radius). Strong residential community with schools and religious institutions alongside Saline Police and Municipal offices and major national/international employers, such as Faurecia Interiors Systems.

### **BTS FOR LEASE:**

NEW 31,000 Sq. Ft. Multi-Tenant Buildings

**Carrie Weiss** weiss@farbman.com

Wendy Acho Vice President | 248.351.6328 Leasing and Sales Associate | 248.563.0739 acho@farbman.com

DAY, MANAGE OF MATCHEL, IS MADE AS TO THE ACCURACY OF THE INFORMATION CONTAINED HEREIN.THIS INFORMATION IS SUBMITTED SUBJECT TO ERRORS, OMISSIONS, CHANGE OF PRICE, RENTAL OR OT DNS, WITHDRAWAL WITHOUT NOTICE, AND IS SUBJECT TO ANY SPECIAL USING CONDITIONS IMPOSED BY OUNP PRINCIPALS. COOPERATING BROKERS, BUYERS, TENANTS AND OTHER PARTIES WHO RECEIVE TS HOULD DN'T RELY ON I, BUY SHOLD USE IT AS A STARTING POINT OF ANALYSIS, AND SHOLD INDEPENDENTLY COOPERATING BROKERS, BUYERS, TENANTS AND OTHER PARTIES WHO RECEIVED THE BOCKS, RECORDS, FILES AND DOCUMENTS THAT CONSTITUTE RELIABLE SOURCES OF THE INFORMATION DESCRIBED HEREIN. LOGOS ARE FOR IDENTIFICATION PURPOSES ONLY AND MAY RE TRADEMADY SPECTURE COMMINS. NAI FAMINI, NOC CAR BELL, GUIDINGEN, CONSTITUTE RELIABLE SOURCES OF THE INFORMATION DESCRIBED HEREIN. LOGOS ARE FOR IDENTIFICATION PURPOSES ONLY AND MAY RE TRADEMADY