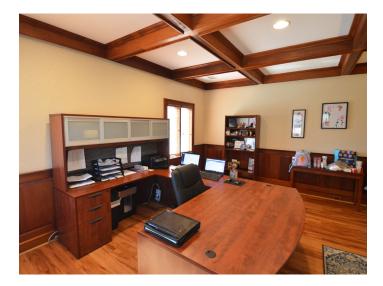

### DESCRIPTION

This rare light industrial opportunity features 2 buildings and sits on 4.64 acres, just 1 mile away from US-52. Multiple points of ingress and egress on Bethania Station Road make this site ideal for any number of users including, but not limited to landscapers, mechanics, contractors, equipment rental, and outdoor storage. The first building is  $\pm 4,032$  SF split between 2 stories with the lower level built out as storage/locker space and the second floor configured as an office/showroom space. The second building is a  $\pm 3,000$  SF storage/workshop space and features 3 drive-in doors.

### DESCRIPTION

This rare light industrial opportunity features 2 buildings and sits on 4.64 acres, just 1 mile away from US-52. Multiple points of ingress and egress on Bethania Station Road make this site ideal for any number of users including, but not limited to landscapers, mechanics, contractors, equipment rental, and outdoor storage. The first building is ±4,032 SF split between 2 stories with the lower level built out as storage/locker space and the second floor configured as an office/showroom space. The second building is a ±3,000 SF storage/workshop space and features 3 drive-in doors.