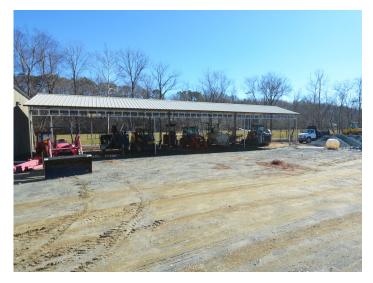

### **KEY UPGRADES & AMENITIES**

- Fully fenced with barbed wire
- Automatic motorized gate
- Standby generator
- 32 security cameras
- LED security lights
- Two covered outdoor storage areas:
  - 25'W x 100'L x 12'H
  - 25'W x 75'L x 12'H