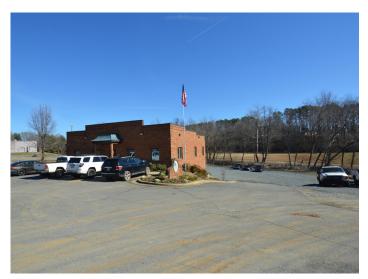

### DESCRIPTION

This rare light industrial opportunity features 2 buildings and sits on 4.64 acres, just 1 mile away from US-52. Multiple points of ingress and egress on Bethania Station Road make this site ideal for any number of users including, but not limited to landscapers, mechanics, contractors, equipment rental, and outdoor storage. The first building is  $\pm 4,032$  SF split between 2 stories with the lower level built out as storage/locker space and the second floor configured as an office/showroom space. The second building is a  $\pm 3,000$  SF storage/workshop space and features 3 drive-in doors.

### DESCRIPTION

This rare light industrial opportunity features 2 buildings and sits on 4.64 acres, just 1 mile away from US-52. Multiple points of ingress and egress on Bethania Station Road make this site ideal for any number of users including, but not limited to landscapers, mechanics, contractors, equipment rental, and outdoor storage. The first building is ±4,032 SF split between 2 stories with the lower level built out as storage/locker space and the second floor configured as an office/showroom space. The second building is a ±3,000 SF storage/workshop space and features 3 drive-in doors.