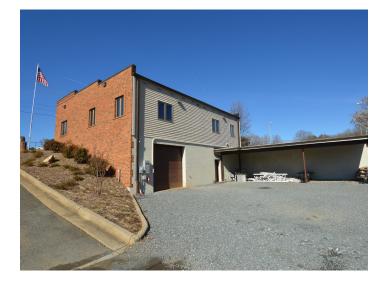

### DESCRIPTION

This rare light industrial opportunity features 2 buildings and sits on 4.64 acres, just 1 mile away from US-52. Multiple points of ingress and egress on Bethania Station Road make this site ideal for any number of users including, but not limited to landscapers, mechanics, contractors, equipment rental, and outdoor storage. The first building is  $\pm 4,032$  SF split between 2 stories with the lower level built out as storage/locker space and the second floor configured as an office/showroom space. The second building is a  $\pm 3,000$  SF storage/workshop space and features 3 drive-in doors.

### DESCRIPTION

This rare light industrial opportunity features 2 buildings and sits on 4.64 acres, just 1 mile away from US-52. Multiple points of ingress and egress on Bethania Station Road make this site ideal for any number of users including, but not limited to landscapers, mechanics, contractors, equipment rental, and outdoor storage. The first building is ±4,032 SF split between 2 stories with the lower level built out as storage/locker space and the second floor configured as an office/showroom space. The second building is a ±3,000 SF storage/workshop space and features 3 drive-in doors.