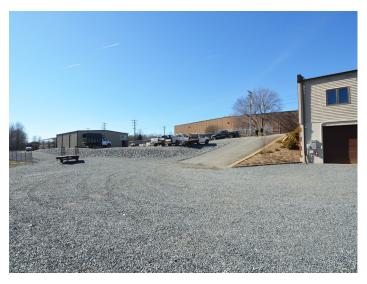

### DESCRIPTION

This rare light industrial opportunity features 2 buildings and sits on 4.64 acres, just 1 mile away from US-52. Multiple points of ingress and egress on Bethania Station Road make this site ideal for any number of users including, but not limited to landscapers, mechanics, contractors, equipment rental, and outdoor storage. The first building is  $\pm 4,032$  SF split between 2 stories with the lower level built out as storage/locker space and the second floor configured as an office/showroom space. The second building is a  $\pm 3,000$  SF storage/workshop space and features 3 drive-in doors.

### DESCRIPTION

This rare light industrial opportunity features 2 buildings and sits on 4.64 acres, just 1 mile away from US-52. Multiple points of ingress and egress on Bethania Station Road make this site ideal for any number of users including, but not limited to landscapers, mechanics, contractors, equipment rental, and outdoor storage. The first building is ±4,032 SF split between 2 stories with the lower level built out as storage/locker space and the second floor configured as an office/showroom space. The second building is a ±3,000 SF storage/workshop space and features 3 drive-in doors.