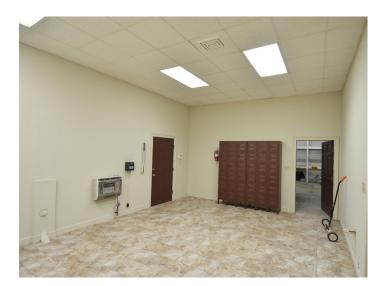

### DESCRIPTION

This rare light industrial opportunity features 2 buildings and sits on 4.64 acres, just 1 mile away from US-52. Multiple points of ingress and egress on Bethania Station Road make this site ideal for any number of users including, but not limited to landscapers, mechanics, contractors, equipment rental, and outdoor storage. The first building is  $\pm 4,032$  SF split between 2 stories with the lower level built out as storage/locker space and the second floor configured as an office/showroom space. The second building is a  $\pm 3,000$  SF storage/workshop space and features 3 drive-in doors.

### DESCRIPTION

This rare light industrial opportunity features 2 buildings and sits on 4.64 acres, just 1 mile away from US-52. Multiple points of ingress and egress on Bethania Station Road make this site ideal for any number of users including, but not limited to landscapers, mechanics, contractors, equipment rental, and outdoor storage. The first building is ±4,032 SF split between 2 stories with the lower level built out as storage/locker space and the second floor configured as an office/showroom space. The second building is a ±3,000 SF storage/workshop space and features 3 drive-in doors.