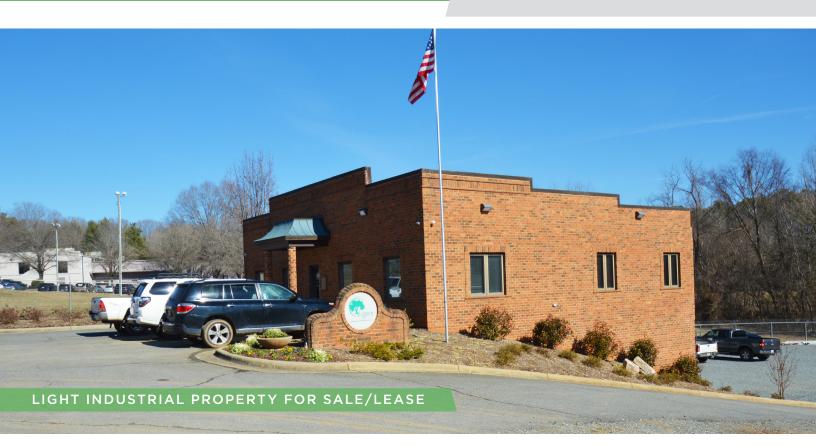

### DESCRIPTION

This rare light industrial opportunity features 2 buildings and sits on 4.64 acres, just 1 mile away from US-52. Multiple points of ingress and egress on Bethania Station Road make this site ideal for any number of users including, but not limited to landscapers, mechanics, contractors, equipment rental, and outdoor storage. The first building is  $\pm 4,032$  SF split between 2 stories with the lower level built out as storage/locker space and the second floor configured as an office/showroom space. The second building is a  $\pm 3,000$  SF storage/workshop space and features 3 drive-in doors.

### DESCRIPTION

This rare light industrial opportunity features 2 buildings and sits on 4.64 acres, just 1 mile away from US-52. Multiple points of ingress and egress on Bethania Station Road make this site ideal for any number of users including, but not limited to landscapers, mechanics, contractors, equipment rental, and outdoor storage. The first building is ±4,032 SF split between 2 stories with the lower level built out as storage/locker space and the second floor configured as an office/showroom space. The second building is a ±3,000 SF storage/workshop space and features 3 drive-in doors.