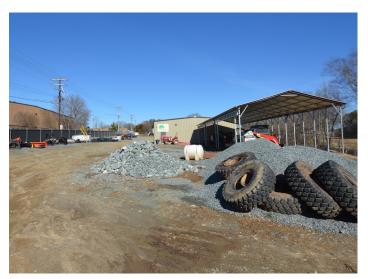

### DESCRIPTION

This rare light industrial opportunity features 2 buildings and sits on 4.64 acres, just 1 mile away from US-52. Multiple points of ingress and egress on Bethania Station Road make this site ideal for any number of users including, but not limited to landscapers, mechanics, contractors, equipment rental, and outdoor storage. The first building is  $\pm 4,032$  SF split between 2 stories with the lower level built out as storage/locker space and the second floor configured as an office/showroom space. The second building is a  $\pm 3,000$  SF storage/workshop space and features 3 drive-in doors.

### DESCRIPTION

This rare light industrial opportunity features 2 buildings and sits on 4.64 acres, just 1 mile away from US-52. Multiple points of ingress and egress on Bethania Station Road make this site ideal for any number of users including, but not limited to landscapers, mechanics, contractors, equipment rental, and outdoor storage. The first building is ±4,032 SF split between 2 stories with the lower level built out as storage/locker space and the second floor configured as an office/showroom space. The second building is a ±3,000 SF storage/workshop space and features 3 drive-in doors.