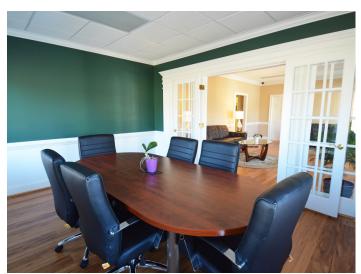

### DESCRIPTION

This rare light industrial opportunity features 2 buildings and sits on 4.64 acres, just 1 mile away from US-52. Multiple points of ingress and egress on Bethania Station Road make this site ideal for any number of users including, but not limited to landscapers, mechanics, contractors, equipment rental, and outdoor storage. The first building is  $\pm 4,032$  SF split between 2 stories with the lower level built out as storage/locker space and the second floor configured as an office/showroom space. The second building is a  $\pm 3,000$  SF storage/workshop space and features 3 drive-in doors.

### DESCRIPTION

This rare light industrial opportunity features 2 buildings and sits on 4.64 acres, just 1 mile away from US-52. Multiple points of ingress and egress on Bethania Station Road make this site ideal for any number of users including, but not limited to landscapers, mechanics, contractors, equipment rental, and outdoor storage. The first building is ±4,032 SF split between 2 stories with the lower level built out as storage/locker space and the second floor configured as an office/showroom space. The second building is a ±3,000 SF storage/workshop space and features 3 drive-in doors.