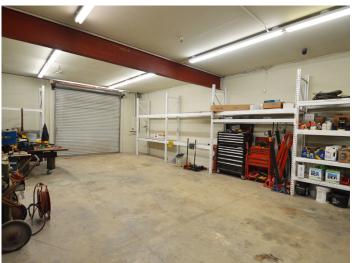

### DESCRIPTION

This rare light industrial opportunity features 2 buildings and sits on 4.64 acres, just 1 mile away from US-52. Multiple points of ingress and egress on Bethania Station Road make this site ideal for any number of users including, but not limited to landscapers, mechanics, contractors, equipment rental, and outdoor storage. The first building is  $\pm 4,032$  SF split between 2 stories with the lower level built out as storage/locker space and the second floor configured as an office/showroom space. The second building is a  $\pm 3,000$  SF storage/workshop space and features 3 drive-in doors.

### DESCRIPTION

This rare light industrial opportunity features 2 buildings and sits on 4.64 acres, just 1 mile away from US-52. Multiple points of ingress and egress on Bethania Station Road make this site ideal for any number of users including, but not limited to landscapers, mechanics, contractors, equipment rental, and outdoor storage. The first building is ±4,032 SF split between 2 stories with the lower level built out as storage/locker space and the second floor configured as an office/showroom space. The second building is a ±3,000 SF storage/workshop space and features 3 drive-in doors.