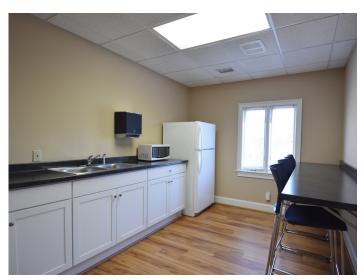

### DESCRIPTION

This rare light industrial opportunity features 2 buildings and sits on 4.64 acres, just 1 mile away from US-52. Multiple points of ingress and egress on Bethania Station Road make this site ideal for any number of users including, but not limited to landscapers, mechanics, contractors, equipment rental, and outdoor storage. The first building is  $\pm 4,032$  SF split between 2 stories with the lower level built out as storage/locker space and the second floor configured as an office/showroom space. The second building is a  $\pm 3,000$  SF storage/workshop space and features 3 drive-in doors.

### DESCRIPTION

This rare light industrial opportunity features 2 buildings and sits on 4.64 acres, just 1 mile away from US-52. Multiple points of ingress and egress on Bethania Station Road make this site ideal for any number of users including, but not limited to landscapers, mechanics, contractors, equipment rental, and outdoor storage. The first building is ±4,032 SF split between 2 stories with the lower level built out as storage/locker space and the second floor configured as an office/showroom space. The second building is a ±3,000 SF storage/workshop space and features 3 drive-in doors.