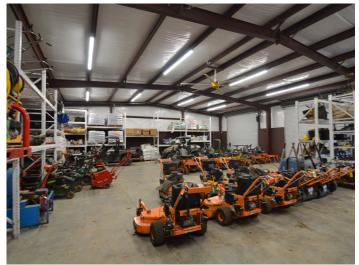

### DESCRIPTION

This rare light industrial opportunity features 2 buildings and sits on 4.64 acres, just 1 mile away from US-52. Multiple points of ingress and egress on Bethania Station Road make this site ideal for any number of users including, but not limited to landscapers, mechanics, contractors, equipment rental, and outdoor storage. The first building is  $\pm 4,032$  SF split between 2 stories with the lower level built out as storage/locker space and the second floor configured as an office/showroom space. The second building is a  $\pm 3,000$  SF storage/workshop space and features 3 drive-in doors.

### DESCRIPTION

This rare light industrial opportunity features 2 buildings and sits on 4.64 acres, just 1 mile away from US-52. Multiple points of ingress and egress on Bethania Station Road make this site ideal for any number of users including, but not limited to landscapers, mechanics, contractors, equipment rental, and outdoor storage. The first building is ±4,032 SF split between 2 stories with the lower level built out as storage/locker space and the second floor configured as an office/showroom space. The second building is a ±3,000 SF storage/workshop space and features 3 drive-in doors.