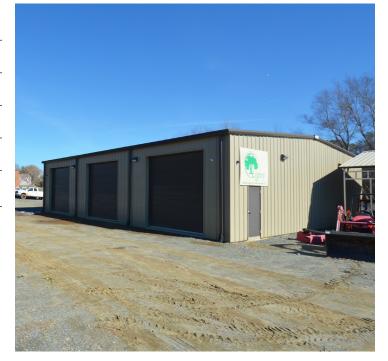

### DESCRIPTION

This rare light industrial opportunity features 2 buildings and sits on 4.64 acres, just 1 mile away from US-52. Multiple points of ingress and egress on Bethania Station Road make this site ideal for any number of users including, but not limited to landscapers, mechanics, contractors, equipment rental, and outdoor storage. The first building is  $\pm 4,032$  SF split between 2 stories with the lower level built out as storage/locker space and the second floor configured as an office/showroom space. The second building is a  $\pm 3,000$  SF storage/workshop space and features 3 drive-in doors.

### DESCRIPTION

This rare light industrial opportunity features 2 buildings and sits on 4.64 acres, just 1 mile away from US-52. Multiple points of ingress and egress on Bethania Station Road make this site ideal for any number of users including, but not limited to landscapers, mechanics, contractors, equipment rental, and outdoor storage. The first building is ±4,032 SF split between 2 stories with the lower level built out as storage/locker space and the second floor configured as an office/showroom space. The second building is a ±3,000 SF storage/workshop space and features 3 drive-in doors.

### **KEY UPGRADES & AMENITIES**

- Fully fenced with barbed wire
- Automatic motorized gate
- Standby generator
- 32 security cameras
- LED security lights
- Two covered outdoor storage areas:
  - 25'W x 100'L x 12'H
  - 25'W x 75'L x 12'H