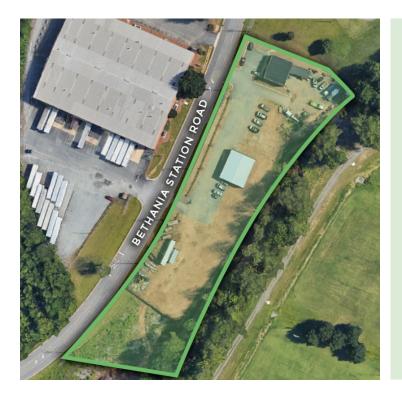

### DESCRIPTION

This rare light industrial opportunity features 2 buildings and sits on 4.64 acres, just 1 mile away from US-52. Multiple points of ingress and egress on Bethania Station Road make this site ideal for any number of users including, but not limited to landscapers, mechanics, contractors, equipment rental, and outdoor storage. The first building is  $\pm 4,032$  SF split between 2 stories with the lower level built out as storage/locker space and the second floor configured as an office/showroom space. The second building is a  $\pm 3,000$  SF storage/workshop space and features 3 drive-in doors.

| PROPERTY TYPE  | Flex/Industrial | PROPERTY SUBTYPE | Warehouse    |  |
|----------------|-----------------|------------------|--------------|--|
| AVAILABLE SF ± | 7,032           | EXTERIOR         | Brick, Metal |  |
| BUILDINGS      | 2               | SPRINKLERED      | No           |  |
| ACRES          | 4.64            | DRIVE-INS        | 3            |  |
| ZONING         | LI              | ΤΑΧ ΡΙΝ          | 6828-04-3907 |  |