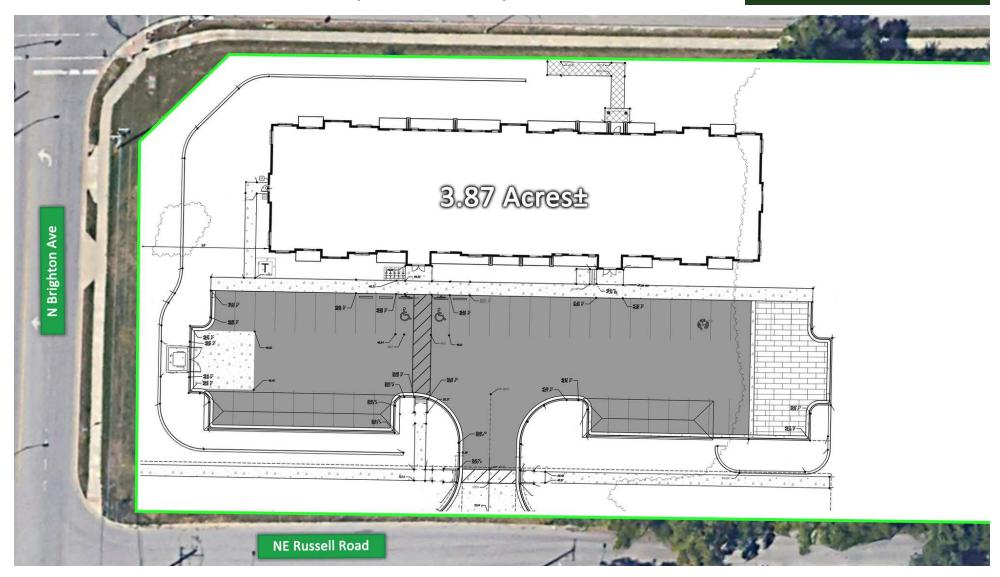

APPROVED SITE PLAN

**Andrew Danner** 

Broker 816.612.5191 O: 816.612.5191 Andrew@WindfieldRealEstate.com Ben Nelson, CCIM

5000 NORTHEAST RUSSELL ROAD, KANSAS CITY, MO 64117

# APPROVED SITE PLAN

**Andrew Danner** 

Broker 816.612.5191 O: 816.612.5191 Andrew@WindfieldRealEstate.com Ben Nelson, CCIM

**LOCATION MAP** 

5000 NORTHEAST RUSSELL ROAD, KANSAS CITY, MO 64117