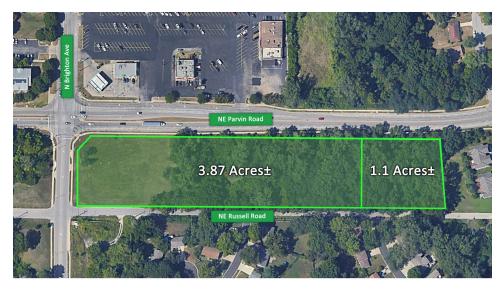

This property is ideally situated at the corner of Brighton Ave and Parvin Rd, just north of the river in Kansas City. It boasts an excellent location, only 15 minutes from Downtown Kansas City and 18 minutes from the airport. With three major freeways accessible within a five-minute drive, it offers exceptional convenience for transportation and commuting.

#### **PROPERTY HIGHLIGHTS**

- 4.97 AC +/-
- City Zoning and Building Permit Approvals
- Great Visibility Along Brighton Avenue and Parvin Road
- Opportunity to Develop Multifamily Units in an Established Area
- Easy Access From Major Highways
- Surrounded By Amenities Used Daily By Locals

#### **PROPERTY DETAILS**

| Lot Size:       | 4.97 AC +/-                        |
|-----------------|------------------------------------|
| Approved Units: | 48 Units - 2nd Phase Additional 88 |

**Andrew Danner** 