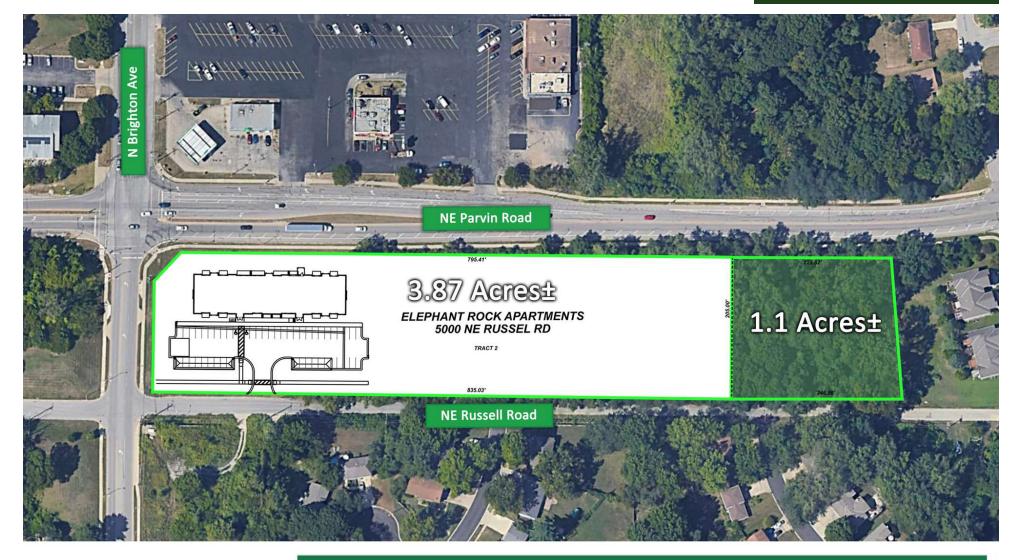

APPROVED SITE PLAN

**Andrew Danner** 

Broker 816.612.5191 O: 816.612.5191 Andrew@WindfieldRealEstate.com Ben Nelson, CCIM

5000 NORTHEAST RUSSELL ROAD, KANSAS CITY, MO 64117

# APPROVED SITE PLAN

**Andrew Danner** 

Broker 816.612.5191 O: 816.612.5191 Andrew@WindfieldRealEstate.com Ben Nelson, CCIM

**LOCATION MAP** 

5000 NORTHEAST RUSSELL ROAD, KANSAS CITY, MO 64117