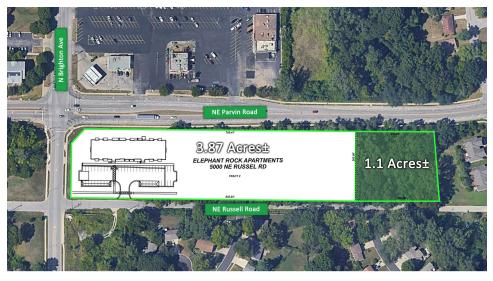

#### PROPERTY DESCRIPTION

The land is zoned for multifamily development and comes with zoning approval through the city and building permit approval for a 48-unit multifamily project with a multiphase plan for an additional 88 units. The property offers a prime opportunity for investors and developers. Approvals do require renewal.

#### **PROPERTY HIGHLIGHTS**

- 4.97 AC +/-
- City Zoning and Building Permit Approvals
- Great Visibility Along Brighton Avenue and Parvin Road
- Opportunity to Develop Multifamily Units in an Established Area
- Easy Access From Major Highways
- Surrounded By Amenities Used Daily By Locals

#### **PROPERTY DETAILS**

| Lot Size:       | 4.97 AC +/-                        |
|-----------------|------------------------------------|
| Approved Units: | 48 Units - 2nd Phase Additional 88 |

**Andrew Danner** 