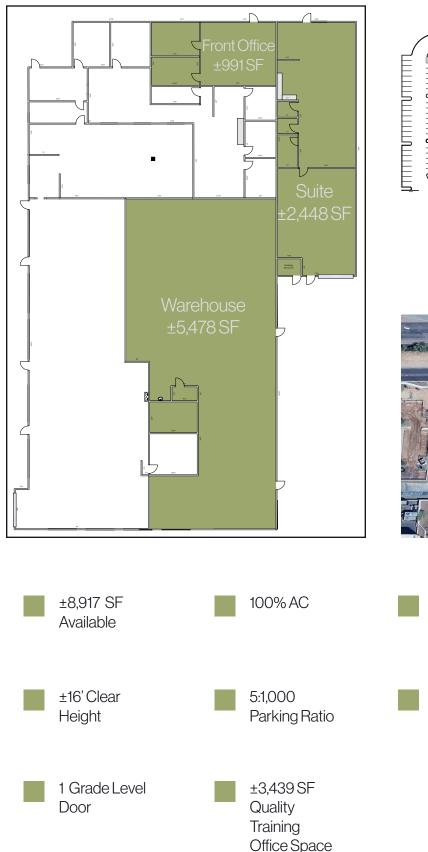

# 1125 W Pinnacle Peak Rd

±8,917 SF Space for Sublease

### ±12,000 SF Space for Sublease