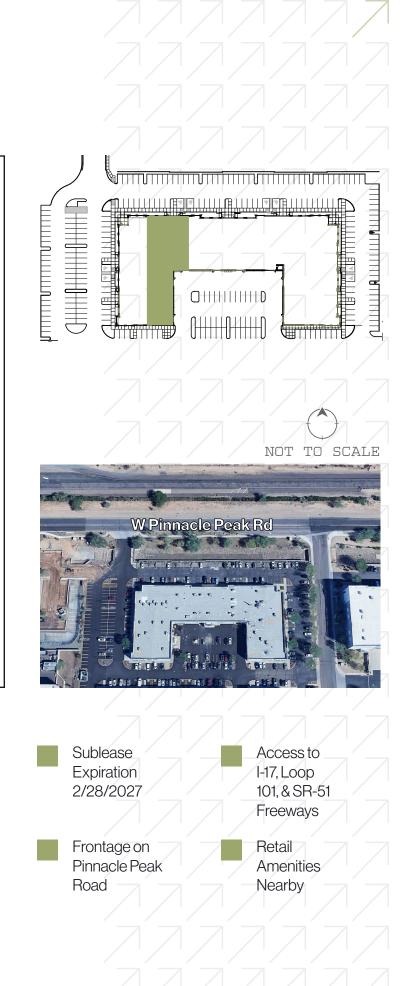

# 1125 W Pinnacle Peak Rd

±8,917 SF Space for Sublease





## **Site Plan** 1125 W Pinnacle Peak Rd







1125 W PINNACLE PEAK RD PHOENIX / AZ

## 1125 W **Pinnacle Peak Rd**

### ±12,000 SF Space for Sublease

#### **10 Mile Radius Demographics**





Executive Vice President, SIOR

+1602-617-1546 dan.calihan@cbre.com Executive Vice President, SIOR +1602-538-3257 pat.feeney@cbre.com

Senior Associate

+1231-384-1079 tyler.vowels@cbre.com



© 2024 CBRE, Inc. All rights reserved. This information has been obtained from sources believed reliable but has not been verified for accuracy or completeness. CBRE, Inc. makes no guarantee, representation or warranty and accepts no responsibility or liability as to the accuracy, completeness, or reliability of the information contained herein. You should conduct a careful, independent investigation of the property and verify all information. Any reli