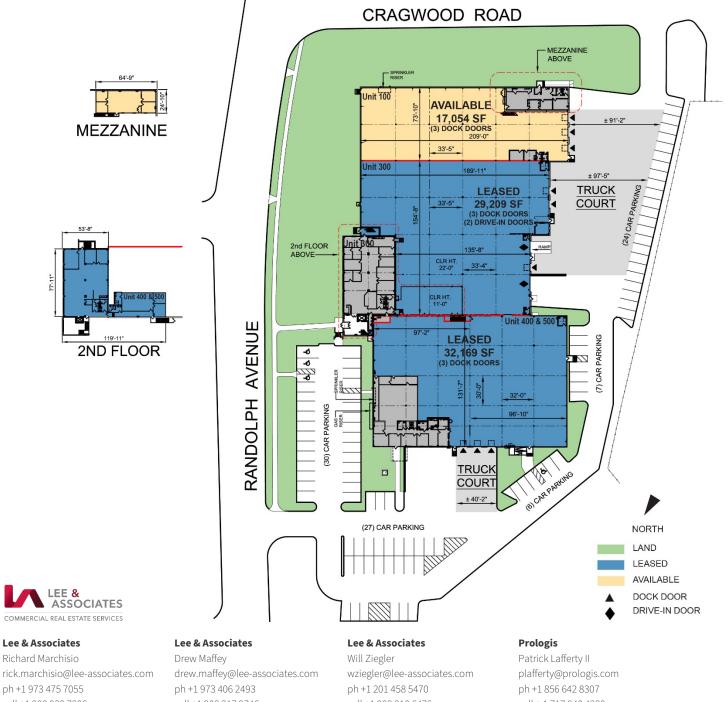

### 17,054 SF Industrial Space For Lease

#### FACILITY

- 78,432 SF total building size
- 17,054 SF available space
- 1,864 SF office with 1,608 SF mezzanine office
- 22' clear height
- 30' x 32' column spacing
- 3 dock doors
- 150 amps, 3 phase, 208/120v electrical service
- LED motion sensor lighting