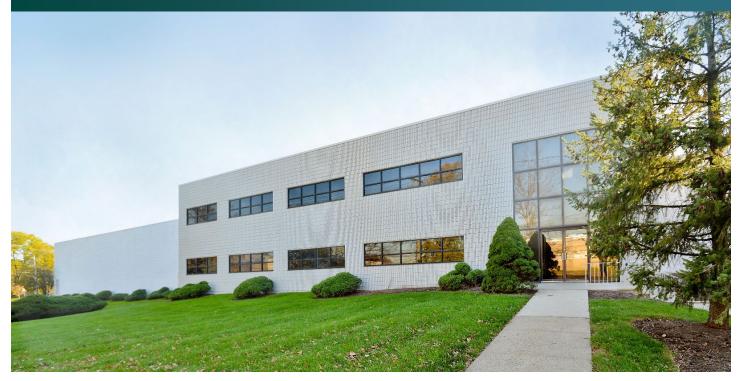

#### FACILITY

- 78,432 SF total building size
- 17,054 SF available space
- 1,864 SF office with 1,608 SF mezzanine office
- 22' clear height
- 30' x 32' column spacing
- 3 dock doors
- 150 amps, 3 phase, 208/120v electrical service
- LED motion sensor lighting