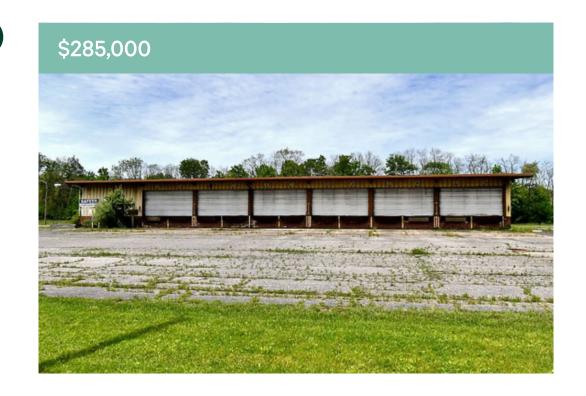

### **Property Overview**

- + Former cross dock trucking terminal
- + Features a 7,300 SF facility (1,200 SF office) on 4.48 Acres
- + Property is situated on a dead-end street with four (4) other industrial operations, and one (1) building (former trucking terminal) being used as a landscaping business
- + Redevelopment opportunity