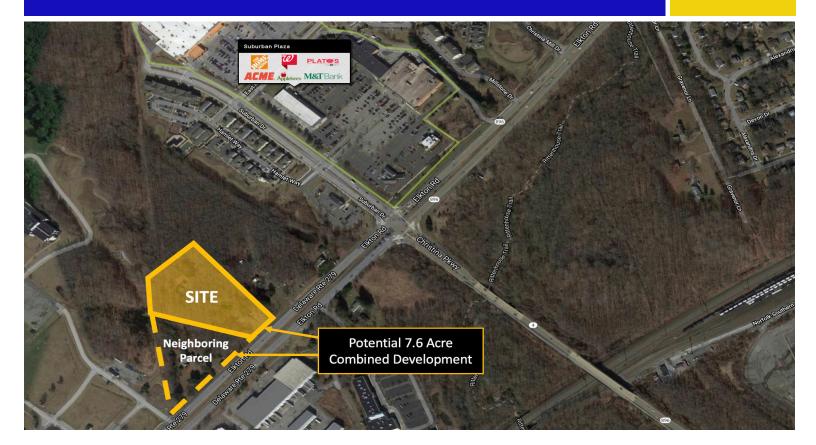

## 4.18 Acre Newark, DE Parcel For Development

1024 Elkton Road, Newark, DE 19711 New Castle County

# FOR LEASE: 4.18 Acres Of Prime Commercial Land In Growing Newark, DE

- Zoned Commercial with frontage on Elkton Road close to I-95 and downtown Newark.
- 4.18 acres can be combined with neighboring parcel for up to 7.6 acres of land.
- Adjacent to Suburban Plaza anchored by Home Depot, ACME, and Walgreens.
- DelDOT will widen Elkton Road in 2020, including pedestrian improvements.