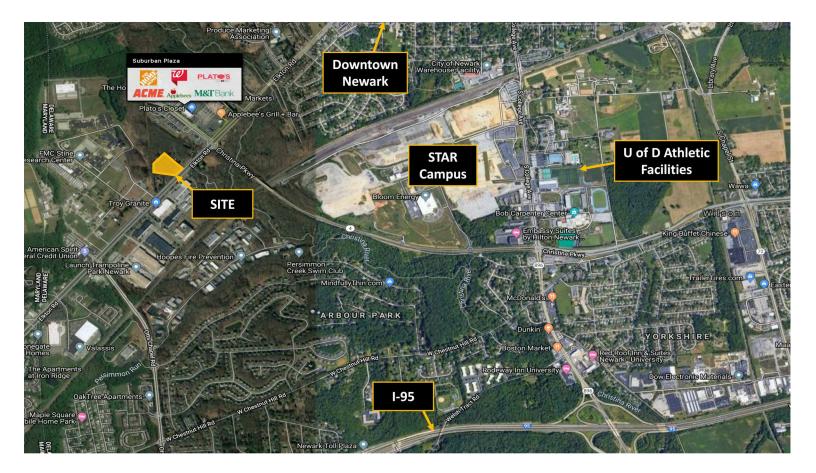

## 4.18 Acre Newark, DE Parcel For Development

1024 Elkton Road, Newark, DE 19711 New Castle County

# FOR LEASE: 4.18 Acres Of Prime Commercial Land In Growing Newark, DE

- Zoned Commercial with frontage on Elkton Road close to I-95 and downtown Newark.
- 4.18 acres can be combined with neighboring parcel for up to 7.6 acres of land.
- Adjacent to Suburban Plaza anchored by Home Depot, ACME, and Walgreens.
- DelDOT will widen Elkton Road in 2020, including pedestrian improvements.

### Close to U of D's STAR Campus!

| DEMOGRAPHICS                  | 1-MILE | <b>3-MILE</b> | 5-MILE  |
|-------------------------------|--------|---------------|---------|
| Population                    | 7,455  | 49,102        | 115,569 |
| Households                    | 3,512  | 15,636        | 37,740  |
| Average Household Income (\$) | 84,930 | 81,632        | 83,982  |
| Median Age                    | 32     | 26            | 32      |