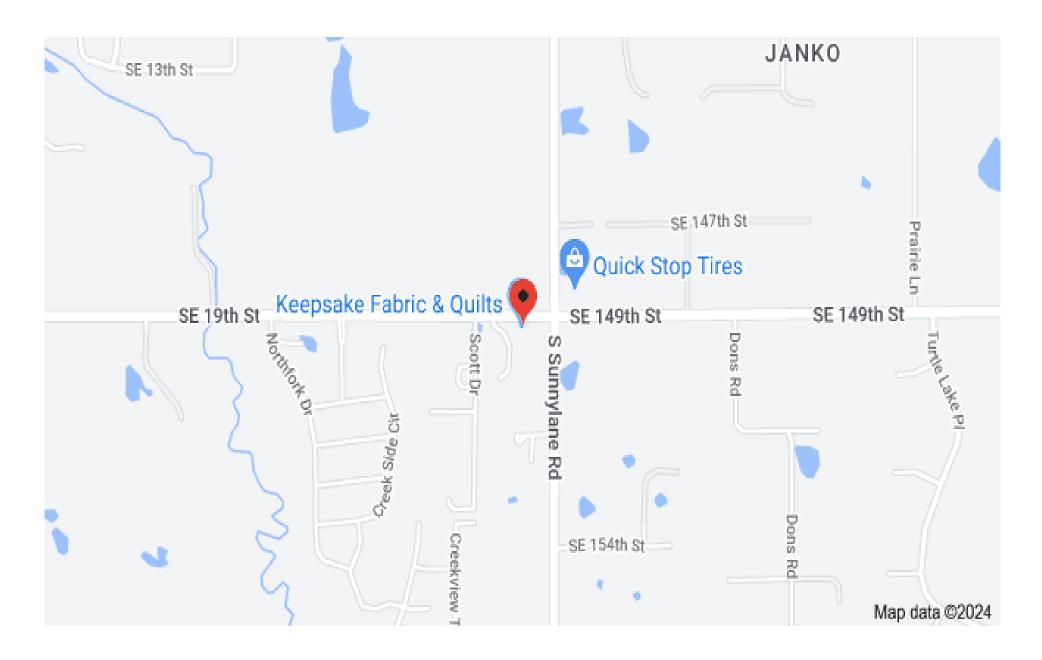

Located at the southwest corner of SE 19th Street and S Sunny Lane, the plaza enjoys excellent visibility and high daytime traffic. Ideal for retail stores, office spaces, or medical practices, this property offers the perfect location to grow your business.

#### Highlights:

- Diverse Tenant Mix: Join a thriving community of businesses, including FastSigns, Michael's Catering, Keepsake Fabrics, and more.
- Ample Parking: Enjoy the convent parking for your customers.
- Prime Location: Strategically located at SE 19<sup>th</sup> Street & S Sunnylane Road in Moore.