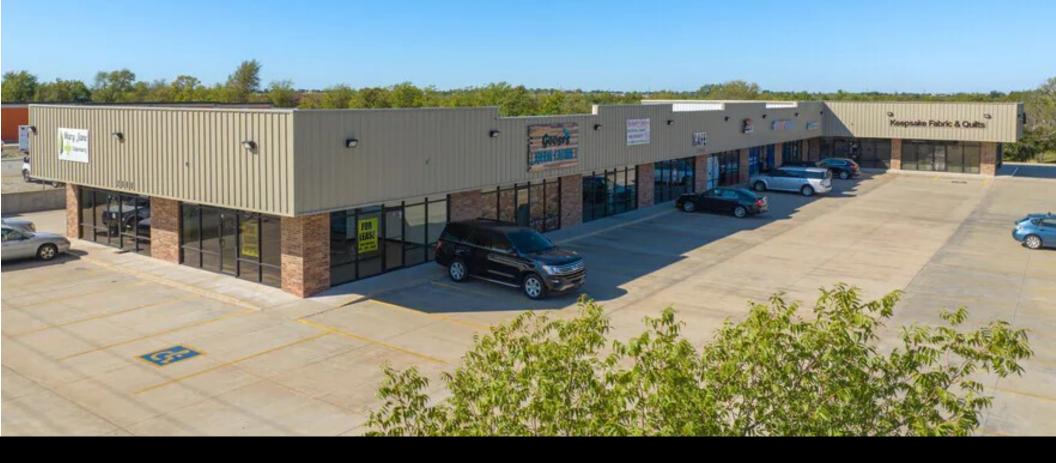

# 19th Street Plaza

**SHOPPING CENTER** FOR LEASE

# 2900 SE 19th Street, Moore, Oklahoma 73160

7501 Broadway Extension Oklahoma City, OK 73116

Presented By:

#### **PROPERTY OVERVIEW**

Welcome to 19th Street Plaza shopping center in Moore, Oklahoma. All spaces feature large windows that bathe the interiors in natural light, providing an inviting environment for both customers and employees.

Located at the southwest corner of SE 19th Street and S Sunny Lane, the plaza enjoys excellent visibility and high daytime traffic. Ideal for retail stores, office spaces, or medical practices, this property offers the perfect location to grow your business.

#### Highlights:

- Diverse Tenant Mix: Join a thriving community of businesses, including FastSigns, Michael's Catering, Keepsake Fabrics, and more.
- Ample Parking: Enjoy the convent parking for your customers.
- Prime Location: Strategically located at SE 19<sup>th</sup> Street & S Sunnylane Road in Moore.