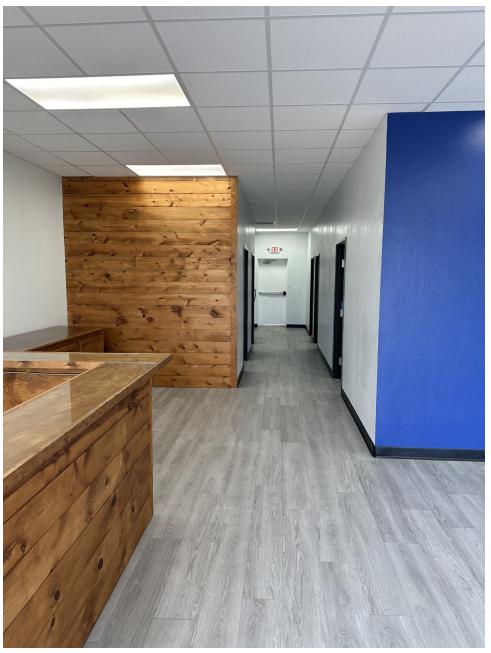

#### **PROPERTY OVERVIEW**

Welcome to 19th Street Plaza shopping center in Moore, Oklahoma. All spaces feature large windows that bathe the interiors in natural light, providing an inviting environment for both customers and employees.

Located at the southwest corner of SE 19th Street and S Sunny Lane, the plaza enjoys excellent visibility and high daytime traffic. Ideal for retail stores, office spaces, or medical practices, this property offers the perfect location to grow your business.

#### **AVAILABLE SUITES**

| Suite No. | Sq Ft | Notes              |
|-----------|-------|--------------------|
| Suite 5   | 1,270 | Retail/Office/Flex |
| Suite 6   | 1,270 | Retail/Office/Flex |
| Suite 8   | 1,200 | Retail/Office/Flex |