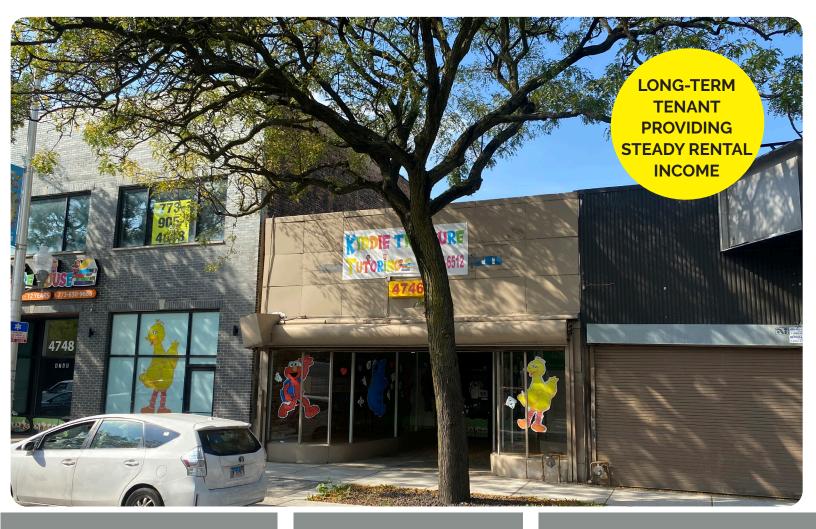

### **FOR SALE**

4748 S ASHLAND AVE CHICAGO, IL 60609

### PROPERTY/MARKET SUMMARY

Explore this prime 2,438 SF retail building in Chicago's vibrant Back of the Yards neighborhood. Fully occupied by Kiddie Treasure Tutoring, this property offers a prime investment opportunity with a stable tenant base. Positioned near McDonald's, Walgreens, Family Dollar, and Chicago Meat Authority, it combines urban convenience with local charm. Ideal for investors seeking stability and growth in a bustling area.

- **SALE PRICE** | \$200,000
- CAP RATE | 7%
- AVAILABLE SF | 2,438 SF
- TAXES | \$13,445.68 in 2023
- VEHICLES PER DAY | 22,000+

**NEARBY BUSINESSES** 