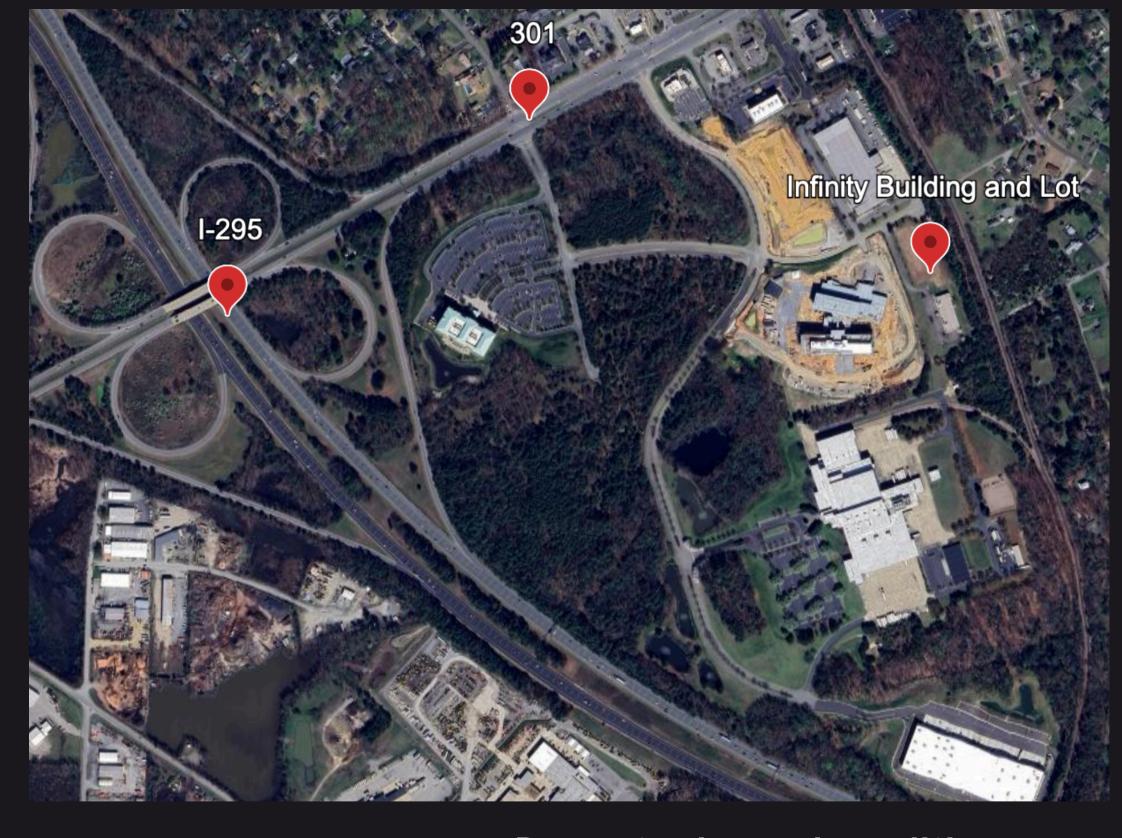

## Infinity Medical Building and Lot

Location

I-295 301 Corridor

Price

\$5,500,000