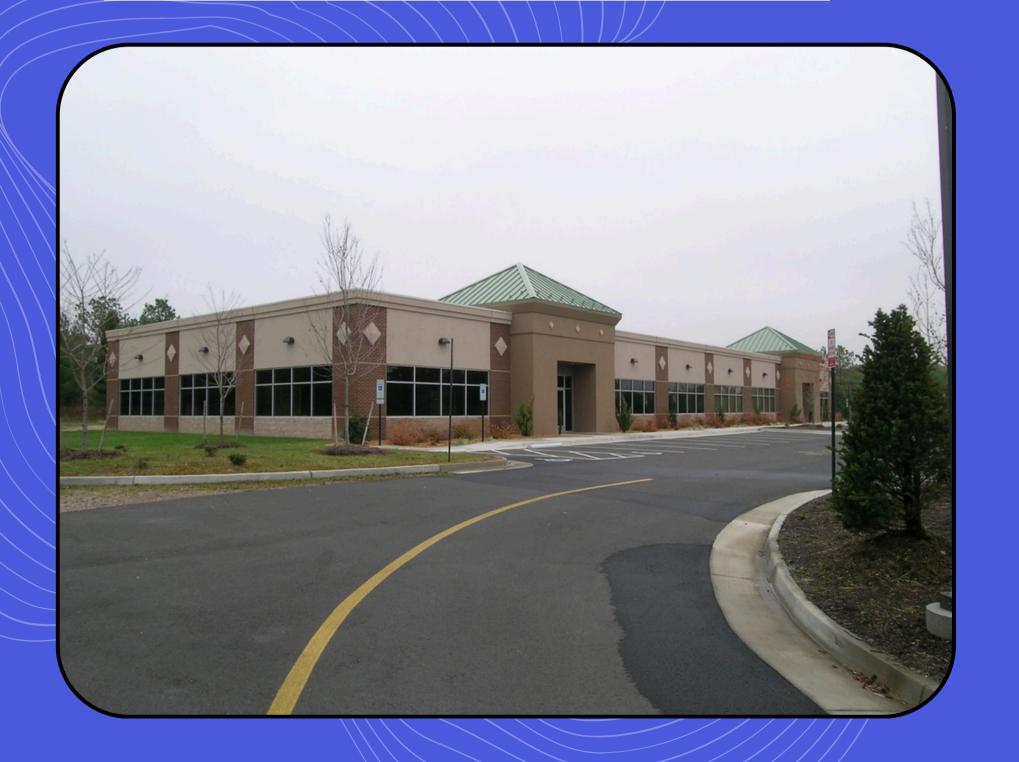

# INFINITY MEDICAL BUILDING AND LOT

#### **Sale Details**

Price \$5,500,000 Property Type Office Property Subtype Land Building Class A Lot Size 7.50 AC Gross Building Area:
14,000 SF
No. Stories
1
Year Built
2007
Tenancy
Multiple
Zoning Description
M-1 LIGHT
APN / Parcel ID
8706-10-5216

### **Property size and condition**

- 14,000 sqft Office Building
- 7.5 Acre Lot
- Over 4 Acres open for future development