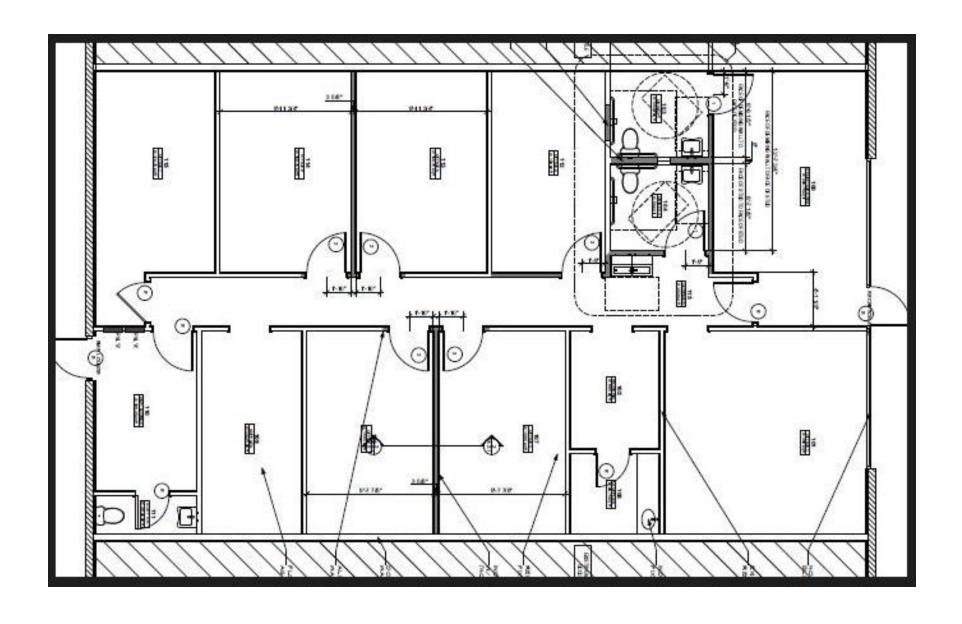

## 1st Floor Ste 14825

Space Available 2,160 SF

Rental Rate \$20.00 /SF/YR

Date Available 10 Days

Service Type Triple Net (NNN)
Built Out As Standard Medical

Space Type Relet
Space Use Medical
Lease Term Negotiable

Fully renovated and updated for medical office.