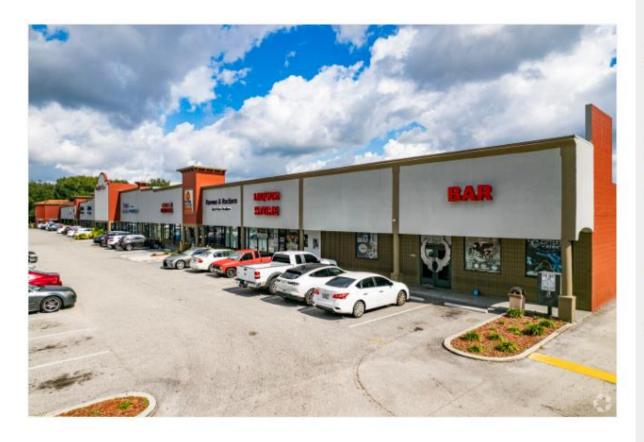

## 14825 N Florida Ave

14825 N Florida Ave, Tampa, FL 33613

## Price: \$20.00 /SF/YR

Excellent curb appeal on N Florida Ave, off of Bearss Ave.

Close to I-275 offering easy access to all surrounding areas of Tampa.

2 Big Pylon Sign visible from N Florida Ave. Ample parking of 150 stalls.

Current business: Sanitas Primary & Urgent Medical Care, Florida Blue, Avita Clinical Research, Medical Spa, Pharmacy, Shelly's Café, Hawkeye's Pizza, Nail Salon, Barber Shop, Massage Studio, Specialty Clothing Shop, Liquor Store, Pegasus Bar.