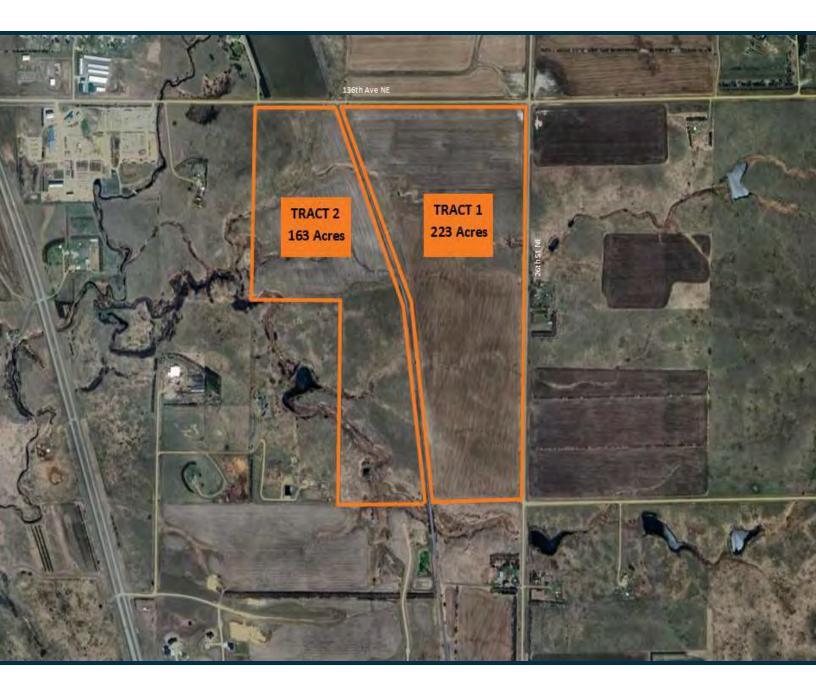

# **SITE OVERVIEW**

#### AVAILABLE TRACTS

|         | SIZE      | PRICE       | PRICE/ACRE   | PID #                                                                            |
|---------|-----------|-------------|--------------|----------------------------------------------------------------------------------|
| Tract 1 | 223 Acres | \$2,207,700 | \$9,900/Acre | 24-140-80-00-15-200 and a portion of 24-140-80-00-15-800                         |
| Tract 2 | 163 Acres | \$1,429,700 | \$8,771/Acre | 24-140-80-00-15-400; 24-140-80-00-15-210<br>and a portion of 24-140-80-00-15-800 |
| TOTAL   | 386 ACRES | \$3,637,400 |              |                                                                                  |