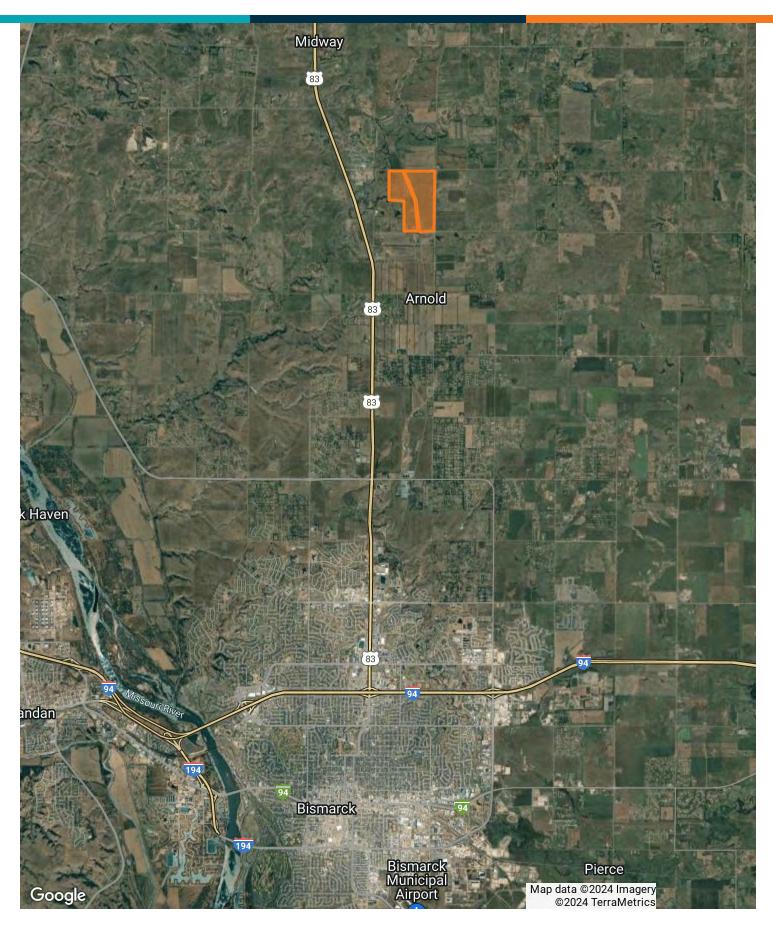

RICE       | PRICE/ACRE   | PID #                                                                            |
|---------|-----------|-------------|--------------|----------------------------------------------------------------------------------|
| Tract 1 | 223 Acres | \$2,207,700 | \$9,900/Acre | 24-140-80-00-15-200 and a portion of 24-140-80-00-15-800                         |
| Tract 2 | 163 Acres | \$1,429,700 | \$8,771/Acre | 24-140-80-00-15-400; 24-140-80-00-15-210<br>and a portion of 24-140-80-00-15-800 |
| TOTAL   | 386 ACRES | \$3,637,400 |              |                                                                                  |



# **ADDITIONAL PHOTOS**







# **ADDITIONAL PHOTOS**







## WATER ACCESS





### **SURROUNDING SUBDIVISIONS**





# **SITE LOCATION**





### BUILDING RELATIONSHIPS. BUILDING THE COMMUNITY. ™



### CHUCK HUBER, COMMERCIAL REALTOR®

Advisor | Broker Associate 701.391.9575 chuck@thecragroup.com



### **KRISTYN STECKLER, COMMERCIAL REALTOR®**

Partner | Broker 701.527.0138 kristyn@thecragroup.com



Although information has been obtained from sources deemed reliable, neither Owner nor CRA makes any guarantees, warranties, or representations, express or implied, as to the completeness or accuracy as to the information contained herein. You should conduct a careful, independent investigation of the property and verify all information. Any reliance on this information is solely at your own risk. The Property may be withdrawn without notice. Neither Owner nor CRA accepts any liability for any loss or damage suffered by any pa