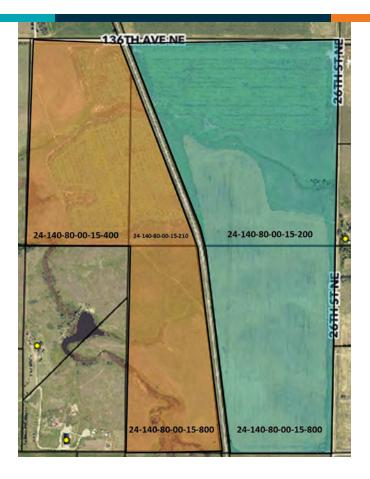

#### OFFERING SUMMARY

| Sale Price: | \$1,429,700 - \$3,637,400                                     |
|-------------|---------------------------------------------------------------|
| Lot Size:   | 163 - 386 Acres                                               |
| Zoning:     | AG                                                            |
| PID#:       | 24-140-80-00-15-800; 24-140-80-00-15-200; 24-140-80-00-15-210 |
| Market:     | Bismarck                                                      |
| Submarket:  | Northeast Bismarck                                            |

#### AVAILABLE TRACTS

|         | SIZE      | PRICE       | PRICE/ACRE   | PID #                                                                            |
|---------|-----------|-------------|--------------|----------------------------------------------------------------------------------|
| Tract 1 | 223 Acres | \$2,207,700 | \$9,900/Acre | 24-140-80-00-15-200 and a portion of 24-140-80-00-15-800                         |
| Tract 2 | 163 Acres | \$1,429,700 | \$8,771/Acre | 24-140-80-00-15-400; 24-140-80-00-15-210<br>and a portion of 24-140-80-00-15-800 |
| TOTAL   | 386 ACRES | \$3,637,400 |              |                                                                                  |