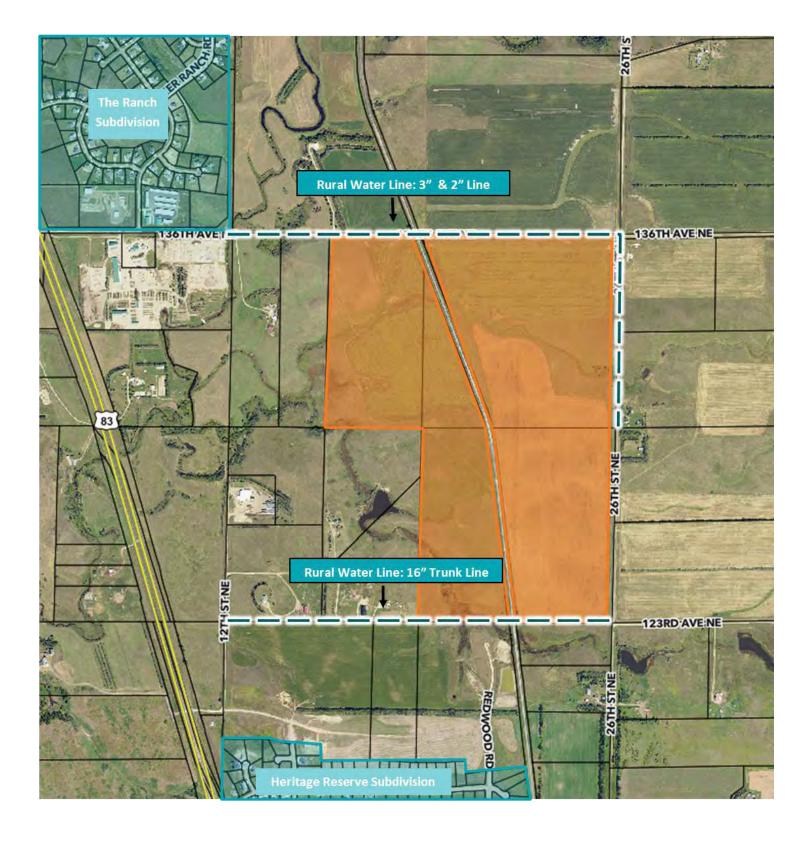

OVERVIEW**



#### AVAILABLE TRACTS

|         | SIZE      | PRICE       | PRICE/ACRE   | PID #                                                                            |
|---------|-----------|-------------|--------------|----------------------------------------------------------------------------------|
| Tract 1 | 223 Acres | \$2,207,700 | \$9,900/Acre | 24-140-80-00-15-200 and a portion of 24-140-80-00-15-800                         |
| Tract 2 | 163 Acres | \$1,429,700 | \$8,771/Acre | 24-140-80-00-15-400; 24-140-80-00-15-210<br>and a portion of 24-140-80-00-15-800 |
| TOTAL   | 386 ACRES | \$3,637,400 |              |                                                                                  |



# **ADDITIONAL PHOTOS**







# **ADDITIONAL PHOTOS**







## WATER ACCESS





### **SURROUNDING SUBDIVISIONS**





# **SITE LOCATION**





### BUILDING RELATIONSHIPS. BUILDING THE COMMUNITY. ™



### CHUCK HUBER, COMMERCIAL REALTOR®

Advisor | Broker Associate 701.391.9575 chuck@thecragroup.com



### **KRISTYN STECKLER, COMMERCIAL REALTOR®**

Partner | Broker 701.527.0138 kristyn@thecragroup.com



Although information has been obtained from sources deemed reliable, neither Owner nor CRA makes any guarantees, warranties, or representations, express or implied, as to the completeness or accuracy as to the information contained herein. You should conduct a careful, independent investigation of the property and verify all information. Any reliance on this information is solely at your own risk. The Property may be withdrawn without notice. Neither Owner nor CRA