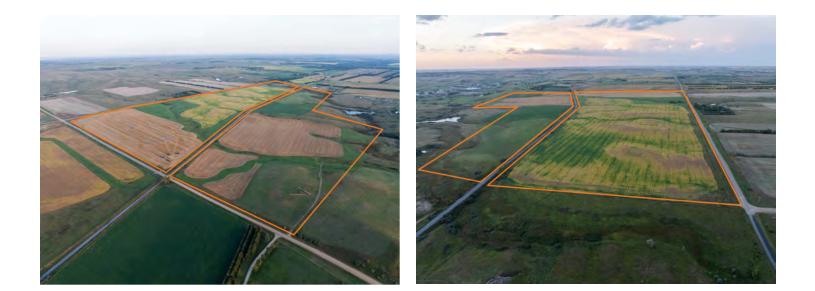

# **SITE OVERVIEW**

#### PROPERTY OVERVIEW

Prime rural development land in North Bismarck with excellent access roads available on all sides of the property. Rolling terrain, excellent views, good drainage and character setting will make for an attractive development.

#### PROPERTY HIGHLIGHTS

- Excellent development opportunity
- Great views
- 1 mile east of Hwy 83
- Located in growing North Bismarck
- Rural water runs along the property
- Total of 386 Acres