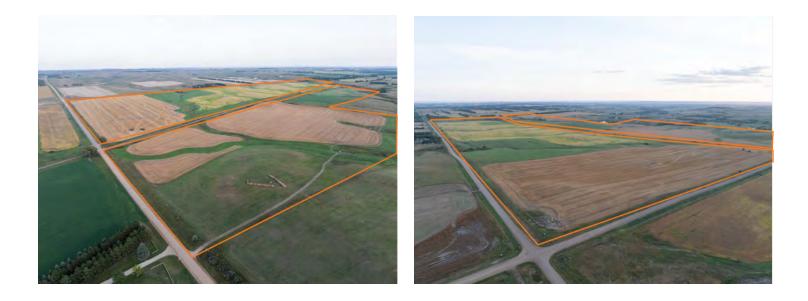

|



# **SITE OVERVIEW**



#### AVAILABLE TRACTS

|         | SIZE      | PRICE       | PRICE/ACRE   | PID #                                                                            |
|---------|-----------|-------------|--------------|----------------------------------------------------------------------------------|
| Tract 1 | 223 Acres | \$2,207,700 | \$9,900/Acre | 24-140-80-00-15-200 and a portion of 24-140-80-00-15-800                         |
| Tract 2 | 163 Acres | \$1,429,700 | \$8,771/Acre | 24-140-80-00-15-400; 24-140-80-00-15-210<br>and a portion of 24-140-80-00-15-800 |
| TOTAL   | 386 ACRES | \$3,637,400 |              |                                                                                  |



# **ADDITIONAL PHOTOS**







# **ADDITIONAL PHOTOS**







## WATER ACCESS





### **SURROUNDING SUBDIVISIONS**





# **SITE LOCATION**





### BUILDING RELATIONSHIPS. BUILDING THE COMMUNITY. ™



### CHUCK HUBER, COMMERCIAL REALTOR®

Advisor | Broker Associate 701.391.9575 chuck@thecragroup.com



### **KRISTYN STECKLER, COMMERCIAL REALTOR®**

Partner | Broker 701.527.0138 kristyn@thecragroup.com



Although information has been obtained from sources deemed reliable, neither Owner nor CRA makes any guarantees, warranties, or representations, express or implied, as to the completeness or accuracy as to the information contained herein. You should conduct a careful, independent investigation of the property and verify all information. Any reliance on this information is solely at your own risk. The Property m