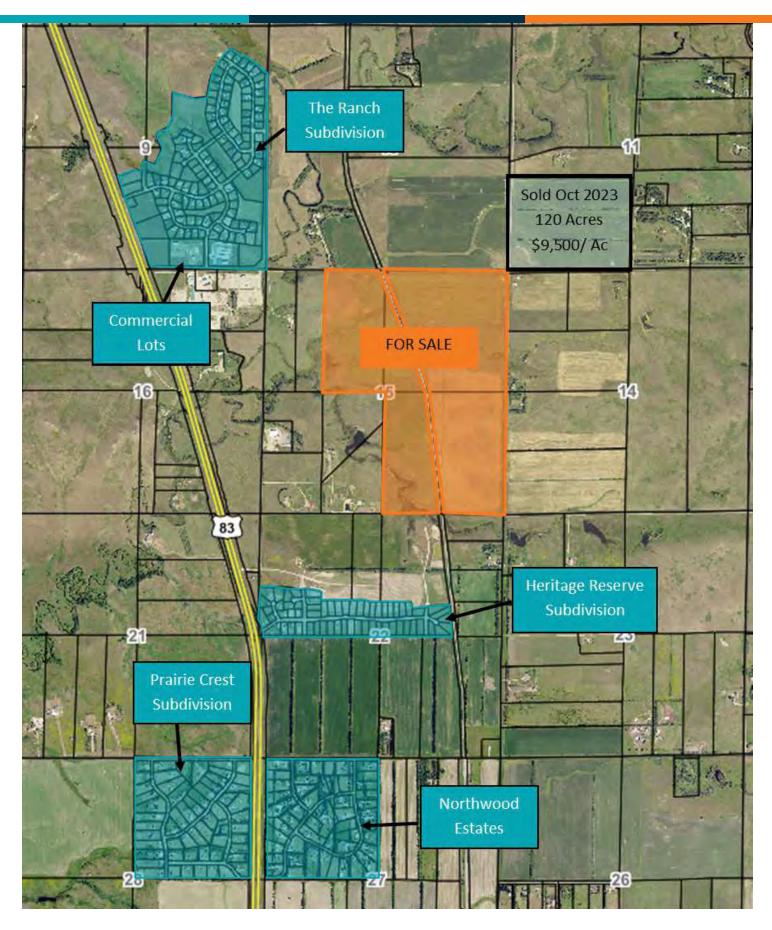

|         | SIZE      | PRICE       | PRICE/ACRE   | PID #                                                                            |
|---------|-----------|-------------|--------------|----------------------------------------------------------------------------------|
| Tract 1 | 223 Acres | \$2,207,700 | \$9,900/Acre | 24-140-80-00-15-200 and a portion of 24-140-80-00-15-800                         |
| Tract 2 | 163 Acres | \$1,429,700 | \$8,771/Acre | 24-140-80-00-15-400; 24-140-80-00-15-210<br>and a portion of 24-140-80-00-15-800 |
| TOTAL   | 386 ACRES | \$3,637,400 |              |                                                                                  |



# **ADDITIONAL PHOTOS**







# **ADDITIONAL PHOTOS**







## WATER ACCESS





### **SURROUNDING SUBDIVISIONS**





# **SITE LOCATION**





### BUILDING RELATIONSHIPS. BUILDING THE COMMUNITY. ™



### CHUCK HUBER, COMMERCIAL REALTOR®

Advisor | Broker Associate 701.391.9575 chuck@thecragroup.com



### **KRISTYN STECKLER, COMMERCIAL REALTOR®**

Partner | Broker 701.527.0138 kristyn@thecragroup.com



Although information has been obtained from sources deemed reliable, neither Owner nor CRA makes any guarantees, warranties, or representations, express or implied, as to the completeness or accuracy as to the information contained herein. You should conduct a careful, independent investigation of the property and verify all information. Any reliance on this information is solely at your own risk. The Property may be withdrawn without notice. Neither Owner nor CRA accepts any liability for any loss or