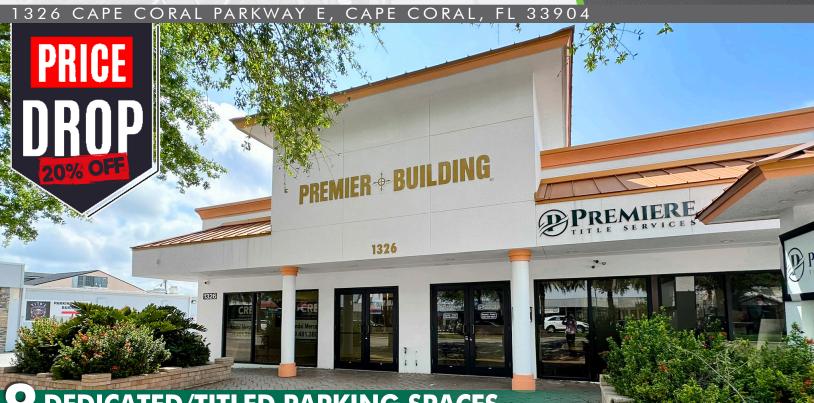

## **PROFESSIONAL OFFICE** DOWNTOWN CAPE CORAL

### **DEDICATED/TITLED PARKING SPACES** & 1 SHARED HANDICAP SPACE FOR UNIT 1

| SUITE | SIZE<br>(SF) | LEASE RATE<br>(PSF) | MONTHLY<br>RENT | OpEx<br>(PSF) | MONTHLY<br>OpEx | MONTHLY<br>SALES TAX | MONTHLY<br>TOTAL |
|-------|--------------|---------------------|-----------------|---------------|-----------------|----------------------|------------------|
| 1     | 2,274        | \$20.00             | \$3,790.00      | \$7.23        | \$1,370.09      | \$129.00             | \$5,289.09       |

#### LEASE RATE: \$20.00 PSF NNN

**OPEX:** \$7.23 PSF

- **SIZE:** 2,274± SF
- **LOCATION:** Located on the south side of Cape Coral Parkway, just west of Del Prado Boulevard and east of Vincennes Boulevard
- **ZONING:** SC South Cape Downtown District (City of Cape Coral)
- **YEAR BUILT:** 1975