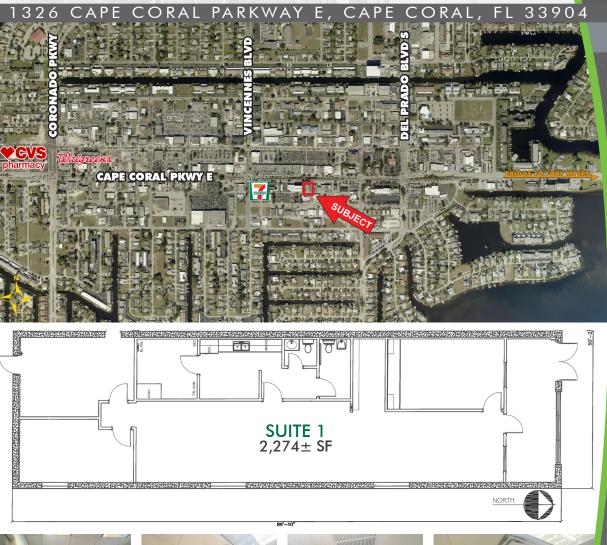

### **DEDICATED/TITLED PARKING SPACES** & 1 SHARED HANDICAP SPACE FOR UNIT 1

| SUITE | SIZE<br>(SF) | LEASE RATE<br>(PSF) | MONTHLY<br>RENT | OpEx<br>(PSF) | MONTHLY<br>OpEx | MONTHLY<br>SALES TAX | MONTHLY<br>TOTAL |
|-------|--------------|---------------------|-----------------|---------------|-----------------|----------------------|------------------|
| 1     | 2,274        | \$20.00             | \$3,790.00      | \$7.23        | \$1,370.09      | \$129.00             | \$5,289.09       |

#### LEASE RATE: \$20.00 PSF NNN

**OPEX:** \$7.23 PSF

- **SIZE:** 2,274± SF
- **LOCATION:** Located on the south side of Cape Coral Parkway, just west of Del Prado Boulevard and east of Vincennes Boulevard
- **ZONING:** SC South Cape Downtown District (City of Cape Coral)
- **YEAR BUILT:** 1975

PARKING: 3.77/1,000 SF