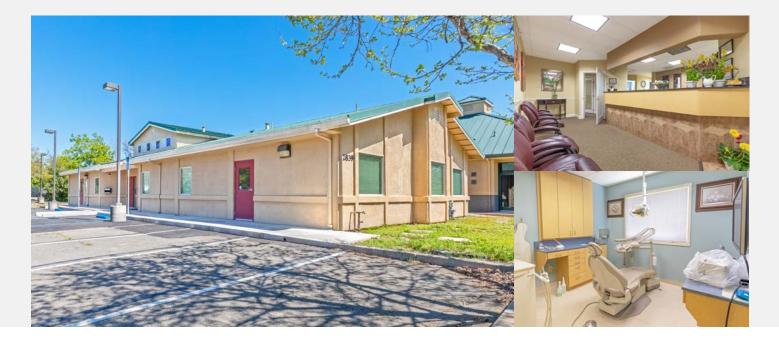

## FOR LEASE 2839 SPAFFORD STREET, DAVIS, CA

SF AVAILABLE

<u>An extremely rare</u> and unique office opportunity for any dentist, medical or office user in the Davis market.

## **Property Overview**

- \$2.25-\$3.15/SF modified gross rent
- Dental/medical space/shell space
- Features multiple medical operatories, lab space, private office, reception, and break area
- 16 on-site parking spaces