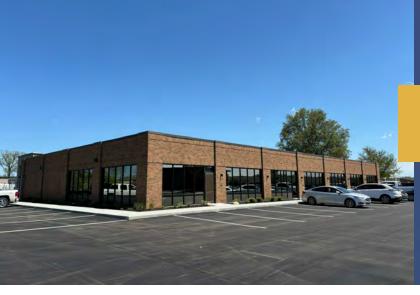

# ELEASE INDUSTRIAL FLEX SPACE

2914 Independence Dr Fort Wayne, IN 46808

# 7,300 Sq. Ft. Flex Space Available

### **About The Property**

- High-end flex building located in an established industrial park
- Phenomenal access to I-69, US 30/US 33 Interchange
- Enclosed truck dock
- Potential tenant improvements available
- Under new ownership
- Lease Rate \$8.00 SF/yr NNN