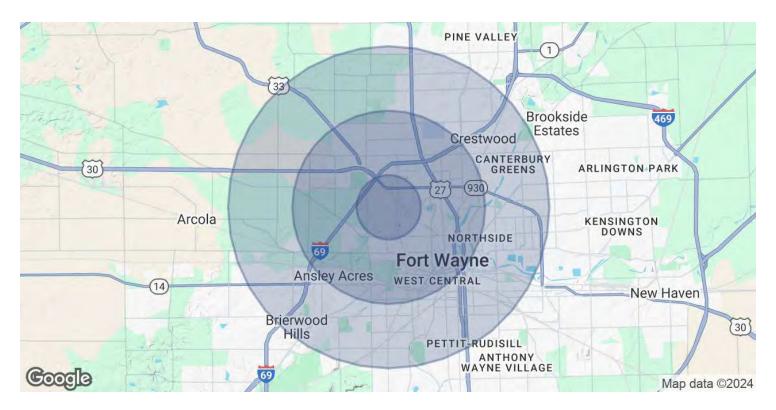

# **DEMOGRAPHICS MAP & REPORT**

### 7,300 SQ. FT. FLEX SPACE AVAILABLE

| POPULATION           | 1 MILE | 3 MILES | 5 MILES |
|----------------------|--------|---------|---------|
| Total Population     | 3,168  | 44,321  | 140,640 |
| Average Age          | 39.0   | 35.9    | 35.2    |
| Average Age (Male)   | 38.8   | 36.3    | 34.0    |
| Average Age (Female) | 39.6   | 36.8    | 36.5    |