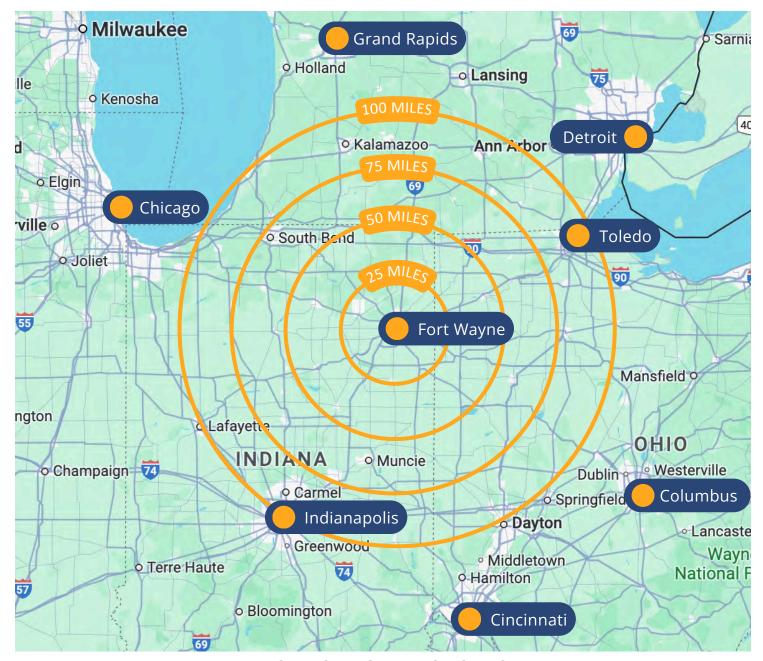

## **DRIVING DISTANCE MAP**

### 7,300 SQ. FT. FLEX SPACE AVAILABLE

## **DISTANCE FROM MAJOR CITIES**

| Toledo       | 109 Miles | Columbus            | 156 miles |
|--------------|-----------|---------------------|-----------|
| Indianapolis | 120 miles | Detroit             | 160 miles |
| Chicago      | 148 miles | <b>Grand Rapids</b> | 171 miles |
| Cincinnati   | 153 miles |                     |           |