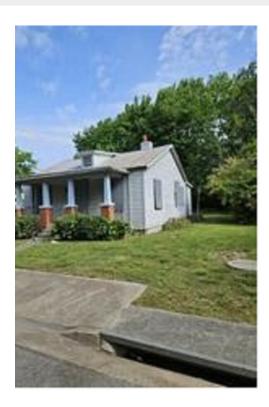

## 505 Savannah Ave

\$425,000

This property consists of almost half of an acre and can be purchased with 2.03 acres contiguous to it, for 2.5 acres with 4 existing points of ingress/egress on 3 roads. Zoning isB3 for business use with apr. 120' fronting Richmond-Henrico Turnpike at Savannah Ave, apr. a half mile from Richmond Raceway and Amazon Robotics Center, and with apr. 10,000 vpd passing. This offering consists of 505 and 508 Savannah Ave., with an 1100sf vacant bungalow on 508. There is opportunity to redevelop the existing building for business use and add onsite parking. Street parking is also available on Savannah Ave. This corridor connects significant residential and retail development nearby, as well as the \$22.5 million enhancement project from Richmond-Henrico Turnpike and Laburnum Ave south, with plans for 6 lanes, sidewalks, bike lanes, landscaping, and new water main. Allowed uses include offices, retail uses, drive-thru and many other uses that require access and visibility.

## 505 Savannah Ave, Richmond, VA 23222

.462 Acre corner lot (with additional 2 acres available) zoned B3 for business use with apr. 120' fronting Richmond-Henrico Turnpike at Savannah Ave, apr. a half mile from Richmond Raceway and Amazon Robotics Center, and with apr. 10,000 vpd passing. This offering consists of 505 and 508 Savannah Ave., with an 1100sf vacant bungalow on 508. There is opportunity to redevelop the existing building for business use and add onsite parking. Street parking is also available on Savannah Ave. This corridor connects significant residential and retail development nearby, as well as the \$22.5 million enhancement project from Richmond-Henrico Turnpike and Laburnum Ave south, with plans for 6 lanes, sidewalks, bike lanes, landscaping, and new water main.Allowed uses include offices, retail uses, drive-thru and specialty restaurants, automotive filling stations, and live/work dwellings. Call Susan Haas for additional information: 804-349-5788