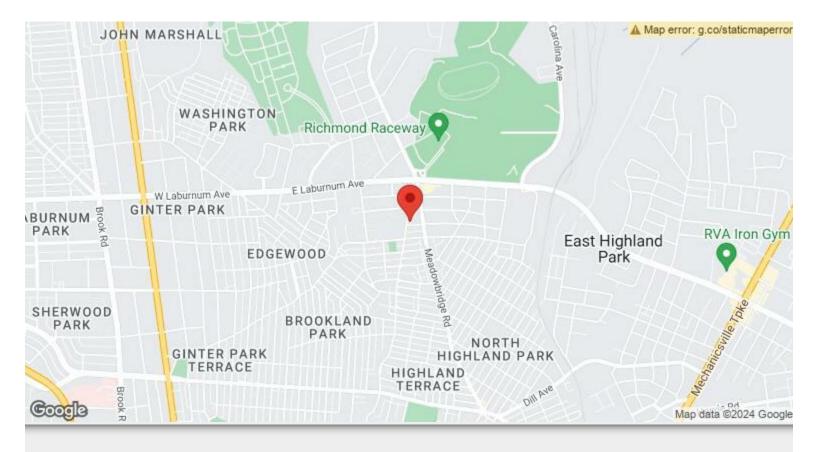

## 505 Savannah Ave

505 Savannah Ave, Richmond, VA 23222

Susan Haas Haas Realty Group 10431 Patterson Ave,Richmond, VA 23238 susan@haasrealtygroup.com (804) 349-5788

| Price:              | \$425,000                |
|---------------------|--------------------------|
| Property Type:      | Land                     |
| Property Subtype:   | Commercial               |
| Proposed Use:       | Retail                   |
| Sale Type:          | Investment or Owner User |
| Total Lot Size:     | 0.46 AC                  |
| No. Lots:           | 1                        |
| Zoning Description: | B3                       |
| APN / Parcel ID:    | 794-737-6554             |

## 505 Savannah Ave

\$425,000

This property consists of almost half of an acre and can be purchased with 2.03 acres contiguous to it, for 2.5 acres with 4 existing points of ingress/egress on 3 roads. Zoning isB3 for business use with apr. 120' fronting Richmond-Henrico Turnpike at Savannah Ave, apr. a half mile from Richmond Raceway and Amazon Robotics Center, and with apr. 10,000 vpd passing. This offering consists of 505 and 508 Savannah Ave., with an 1100sf vacant bungalow on 508. There is opportunity to redevelop the existing building for business use and add onsite parking. Street parking is also available on Savannah Ave. This corridor connects significant residential and retail development nearby, as well as the \$22.5 million enhancement project from Richmond-Henrico Turnpike and Laburnum Ave south, with plans for 6 lanes, sidewalks, bike lanes, landscaping, and new water main. Allowed uses include offices, retail uses, drive-thru and many other uses that require access and visibility.

## 505 Savannah Ave, Richmond, VA 23222

.462 Acre corner lot (with additional 2 acres available) zoned B3 for business use with apr. 120' fronting Richmond-Henrico Turnpike at Savannah Ave, apr. a half mile from Richmond Raceway and Amazon Robotics Center, and with apr. 10,000 vpd passing. This offering consists of 505 and 508 Savannah Ave., with an 1100sf vacant bungalow on 508. There is opportunity to redevelop the existing building for business use and add onsite parking. Street parking is also available on Savannah Ave. This corridor connects significant residential and retail development nearby, as well as the \$22.5 million enhancement project from Richmond-Henrico Turnpike and Laburnum Ave south, with plans for 6 lanes, sidewalks, bike lanes, landscaping, and new water main.Allowed uses include offices, retail uses, drive-thru and specialty restaurants, automotive filling stations, and live/work dwellings. Call Susan Haas for additional information: 804-349-5788