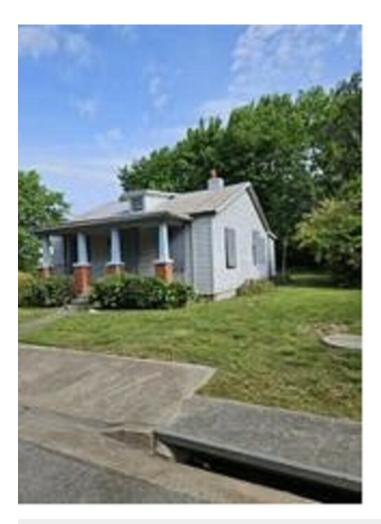

## 505 Savannah Ave

\$425,000

This property consists of almost half of an acre and can be purchased with 2.03 acres contiguous to it, for 2.5 acres with 4 existing points of ingress/egress on 3 roads. Zoning isB3 for business use with apr. 120' fronting Richmond-Henrico Turnpike at Savannah Ave, apr. a half mile from Richmond Raceway and Amazon Robotics Center, and with apr. 10,000 vpd passing. This offering consists of 505 and 508 Savannah Ave., with an 1100sf vacant bungalow on 508. There is opportunity to redevelop the existing building for business use and add onsite parking. Street parking is also available on Savannah Ave. This corridor connects significant residential and retail development nearby, as well as the \$22.5 million enhancement project from Richmond-Henrico Turnpike and Laburnum Ave south, with plans for 6 lanes, sidewalks, bike lanes, landscaping, and new water main. Allowed uses include offices, retail uses, drive-thru and many other uses that require access and visibility.

## 505 Savannah Ave, Richmond, VA 23222

.462 Acre corner lot (with additional 2 acres available) zoned B3 for business use with apr. 120' fronting Richmond-Henrico Turnpike at Savannah Ave, apr. a half mile from Richmond Raceway and Amazon Robotics Center, and with apr. 10,000 vpd passing. This offering consists of 505 and 508 Savannah Ave., with an 1100sf vacant bungalow on 508. There is opportunity to redevelop the existing building for business use and add onsite parking. Street parking is also available on Savannah Ave. This corridor connects significant residential and retail development nearby, as well as the \$22.5 million enhancement project from Richmond-Henrico Turnpike and Laburnum Ave south, with plans for 6 lanes, sidewalks, bike lanes, landscaping, and new water main.Allowed uses include offices, retail uses, drive-thru and specialty restaurants, automotive filling stations, and live/work dwellings. Call Susan Haas for additional information: 804-349-5788