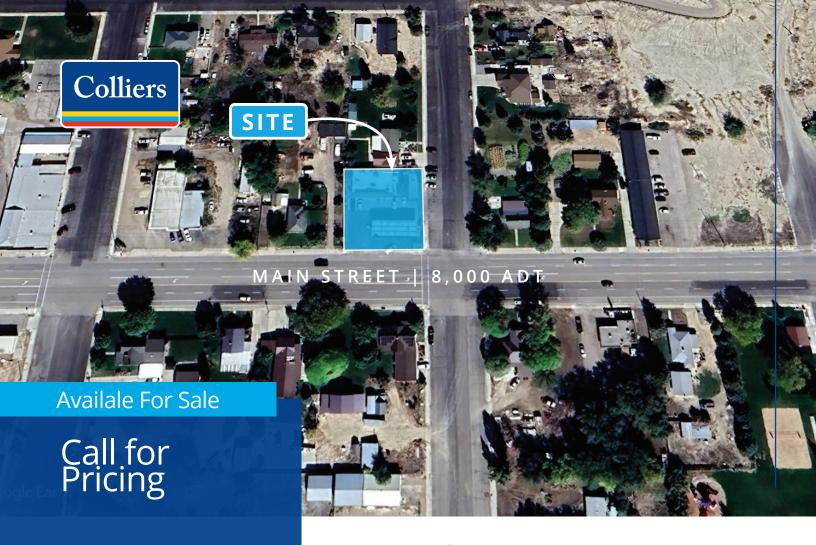

# Maverik - Castle Dale, UT

285 East Main Street Castle Dale, UT

### **Property Highlights**

- 0.32 acres of land for sale or ground lease
- Located on the hard corner of Main Street and 300 East
- Traffic Counts: Main Street 8,000 ADT
- Co-Tenancy includes:

| 1 Mile   | 3 Mile                                               | 5 Mile                                                                        |
|----------|------------------------------------------------------|-------------------------------------------------------------------------------|
|          |                                                      |                                                                               |
| 1,211    | 2,615                                                | 2,814                                                                         |
| 1,200    | 2,594                                                | 2,792                                                                         |
|          |                                                      |                                                                               |
| 442      | 939                                                  | 1,017                                                                         |
| 449      | 953                                                  | 1,032                                                                         |
|          |                                                      |                                                                               |
| \$58,080 | \$65,388                                             | \$66,344                                                                      |
| \$69,879 | \$78,811                                             | \$79,727                                                                      |
| \$25,385 | \$28,458                                             | \$28,742                                                                      |
|          | 1,211<br>1,200<br>442<br>449<br>\$58,080<br>\$69,879 | 1,211 2,615 1,200 2,594  442 939 449 953  \$58,080 \$65,388 \$69,879 \$78,811 |