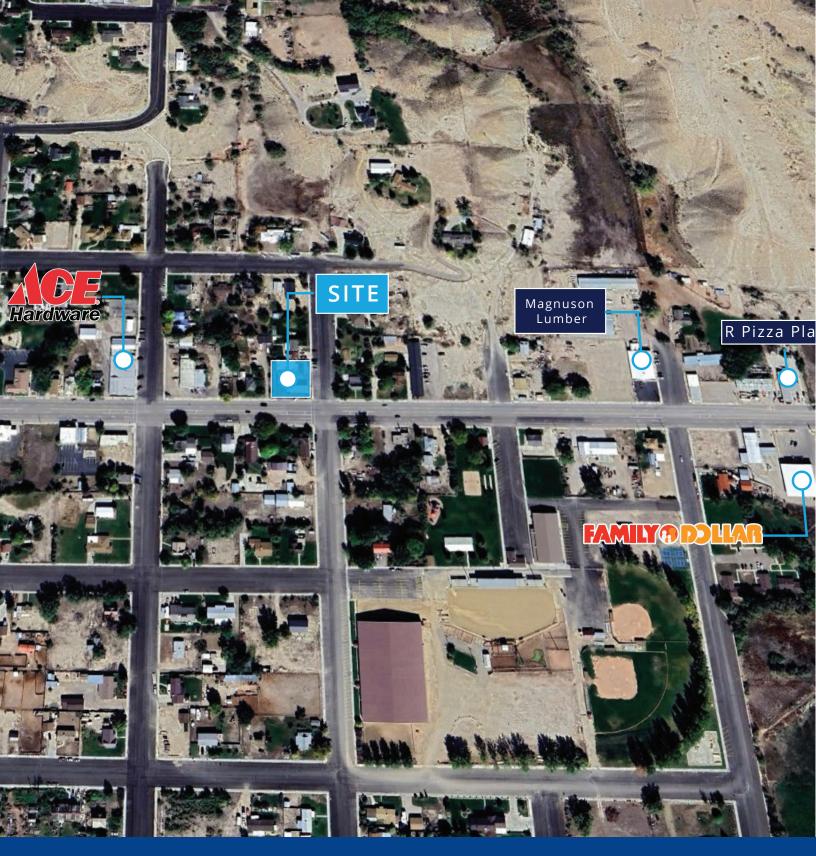

### **Property Highlights**

- 0.32 acres of land for sale or ground lease
- Located on the hard corner of Main Street and 300 East
- Traffic Counts: Main Street 8,000 ADT
- Co-Tenancy includes:

| 1 Mile   | 3 Mile                                               | 5 Mile                                                                        |
|----------|------------------------------------------------------|-------------------------------------------------------------------------------|
|          |                                                      |                                                                               |
| 1,211    | 2,615                                                | 2,814                                                                         |
| 1,200    | 2,594                                                | 2,792                                                                         |
|          |                                                      |                                                                               |
| 442      | 939                                                  | 1,017                                                                         |
| 449      | 953                                                  | 1,032                                                                         |
|          |                                                      |                                                                               |
| \$58,080 | \$65,388                                             | \$66,344                                                                      |
| \$69,879 | \$78,811                                             | \$79,727                                                                      |
| \$25,385 | \$28,458                                             | \$28,742                                                                      |
|          | 1,211<br>1,200<br>442<br>449<br>\$58,080<br>\$69,879 | 1,211 2,615 1,200 2,594  442 939 449 953  \$58,080 \$65,388 \$69,879 \$78,811 |