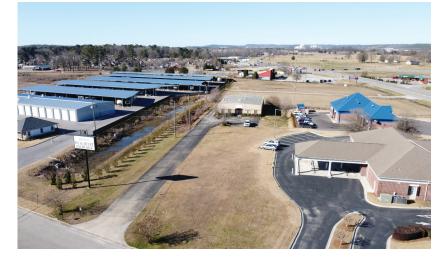

st array of amenities

Copyright © 2024 Colliers. Information herein has been obtained from sources deemed reliable, however its accuracy cannot be guaranteed. The user is required to conduct their own due diligence and verification.

# For Sale or Lease

## Single Tenant Office/Warehouse

| Address                  | 101 Wilson Way<br>Calera, AL 35040 |
|--------------------------|------------------------------------|
| Building Size            | ±5,400 SF                          |
| Available Space          | ±5,400 SF                          |
| Sale Price / Rental Rate | Contact Broker                     |
| Interior Features        | Recent renovations                 |

- 22′ x 22′ bullpen
- 20' x 27' open central area
- Two (2) private offices
- Two (2) restrooms

## **Aerial**



## Location



This document has been prepared by Colliers for advertising and general information only. Colliers makes no guarantees, representations or warranties of any kind, expressed or implied, regarding the information including, but not limited to, warranties of content, accuracy and reliability. Any interested party should undertake their own inquiries as to the accuracy of the information. Colliers excludes unequivocally all inferred or implied terms, conditions and warranties arising out of this document and excludes all liability for loss and damages arising there from. This publication is the copyrighted property of Colliers and/or its licensor(s). ©2024. All rights reserved.



#### **Contact Us:**

**Tripp Alexander,** SIOR, CCIM Partner, Director of Industrial Services

+