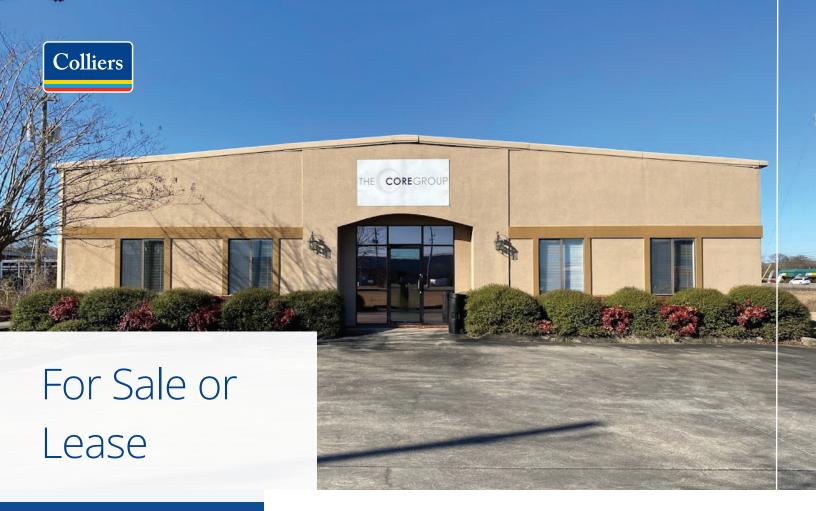

# Single Tenant Office/Warehouse 101 Wilson Way | Calera, AL 35040

- +5,400 SF building (non-divisible)
- 2,400 SF office / 3,000 SF warehouse
- One (1) 12' x 12' grade-level drive-in door
- 12' 14.5' ceilings
- Former use: general office and warehouse
- Vacant and ready for occupancy
- Excellent location near I-65 intersection with US-31
- Great access to a vast array of amenities

# For Sale or Lease

## Single Tenant Office/Warehouse

| Address                  | 101 Wilson Way<br>Calera, AL 35040 |
|--------------------------|------------------------------------|
| Building Size            | ±5,400 SF                          |
| Available Space          | ±5,400 SF                          |
| Sale Price / Rental Rate | Contact Broker                     |
| Interior Features        | Recent renovations                 |