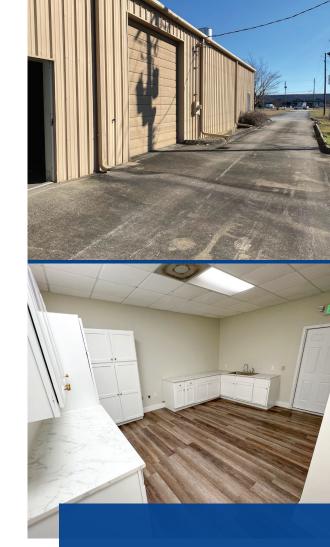

## Single Tenant Office/Warehouse

| Address                  | 101 Wilson Way<br>Calera, AL 35040 |
|--------------------------|------------------------------------|
| Building Size            | ±5,400 SF                          |
| Available Space          | ±5,400 SF                          |
| Sale Price / Rental Rate | Contact Broker                     |
| Interior Features        | Recent renovations                 |

- 22′ x 22′ bullpen
- 20' x 27' open central area
- Two (2) private offices
- Two (2) restrooms