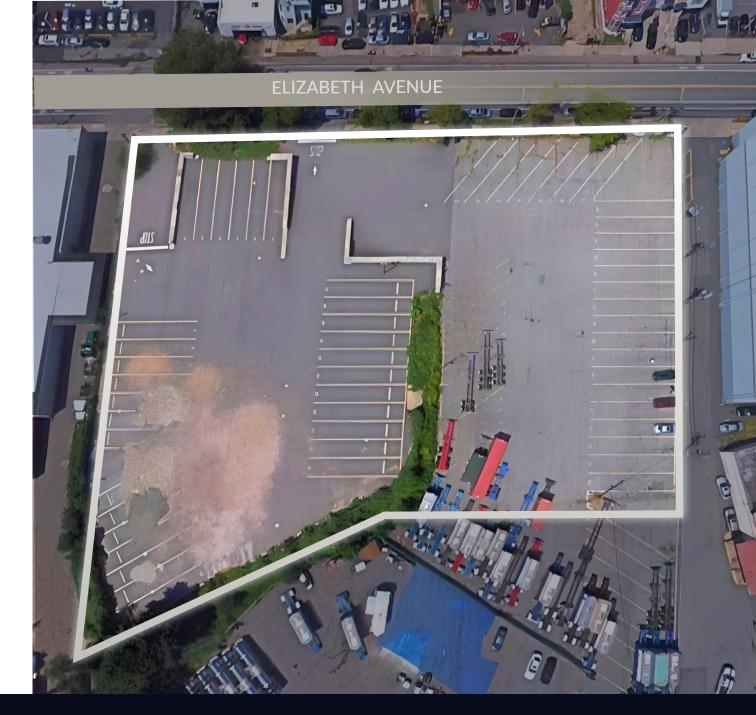

# FOR LEASE

2.8 ACRES AVAILABLE FOR LEASE TRAILER PARKING LOT

### **Property Details**

320 Elizabeth Ave, Newark NJ

Site Area

3 Acres

Fully Lit Parcel

Secure Permiter Fence

Jordan Metz Senior Vice President 973.493.0385 jordan@metzindustrial.com Benito Abbate Senior Associate 908.655.8331 ben@metzindustrial.com James Friel
Sales Associate
908.305.9001
james@metzindustrial.com