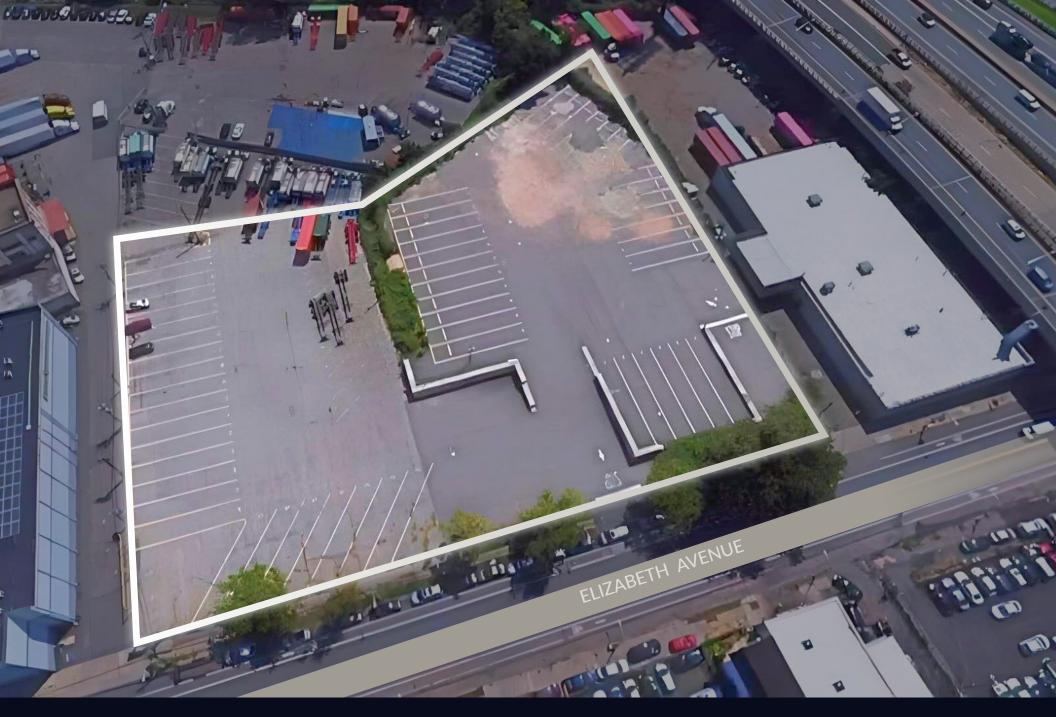

# FOR LEASE

2.8 ACRES AVAILABLE FOR LEASE TRAILER PARKING LOT

### **Property Details**

320 Elizabeth Ave, Newark NJ

Site Area

3 Acres

Fully Lit Parcel

Secure Permiter Fence

Jordan Metz Senior Vice President 973.493.0385 jordan@metzindustrial.com Benito Abbate Senior Associate 908.655.8331 ben@metzindustrial.com James Friel
Sales Associate
908.305.9001
james@metzindustrial.com