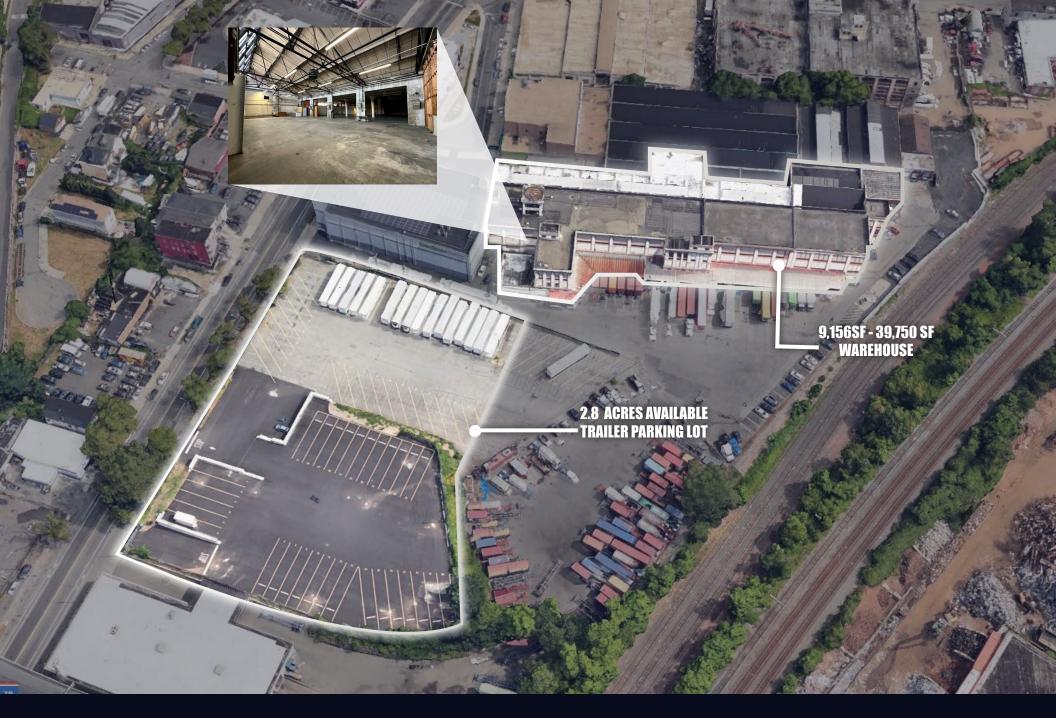

# FOR LEASE

2.8 ACRES AVAILABLE FOR LEASE TRAILER PARKING LOT

### **Property Details**

320 Elizabeth Ave, Newark NJ

Site Area

3 Acres

Fully Lit Parcel

Secure Permiter Fence

Jordan Metz Senior Vice President 973.493.0385 jordan@metzindustrial.com Benito Abbate Senior Associate 908.655.8331 ben@metzindustrial.com James Friel
Sales Associate
908.305.9001
james@metzindustrial.com