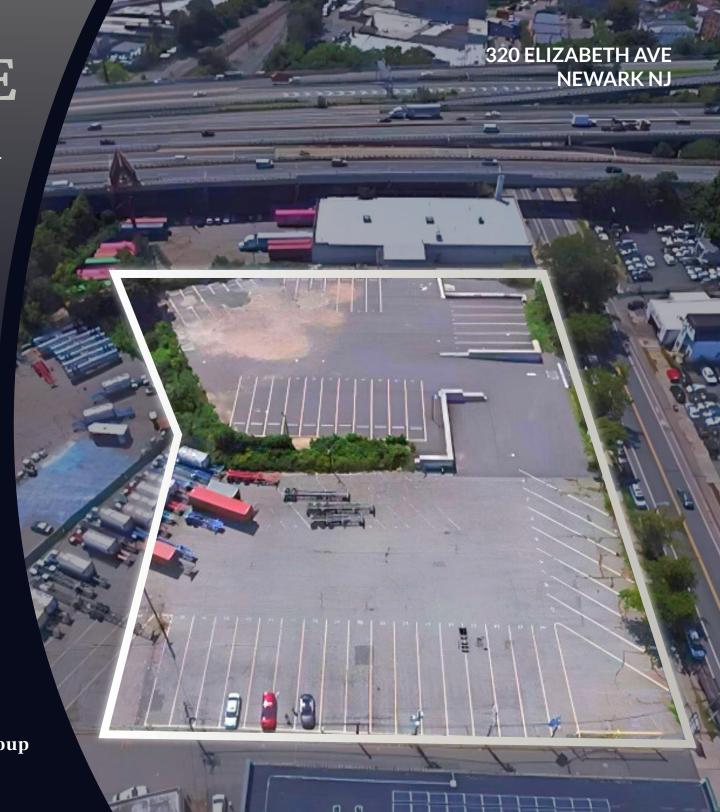

# FOR LEASE

2.8 ACRES AVAILABLE FOR LEASE TRAILER PARKING LOT

### **Property Details**

320 Elizabeth Ave, Newark NJ

Site Area

3 Acres

Fully Lit Parcel

Secure Permiter Fence

Jordan Metz Senior Vice President 973.493.0385 jordan@metzindustrial.com Benito Abbate Senior Associate 908.655.8331 ben@metzindustrial.com James Friel
Sales Associate
908.305.9001
james@metzindustrial.com