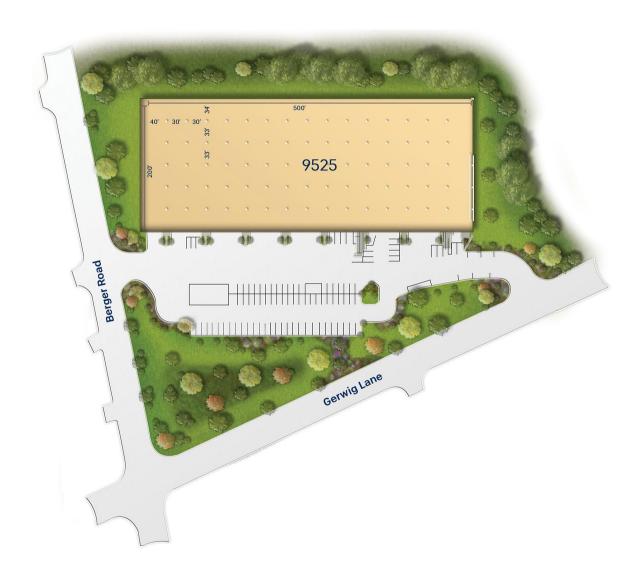

# **Building Information**

- Located in the Guilford Industrial Park with easy access to I-95 and
- MD Route 100
- 100,000 SF flex-warehouse building
- One-story masonry construction
- 20' clear ceiling height
- Dock loading
- 120/208 volt, 3-phase, 4-wire service
- Public utilities
- FiOS service available
- Sprinklered
- Howard County, NT zoning: manufacturing, warehousing, office