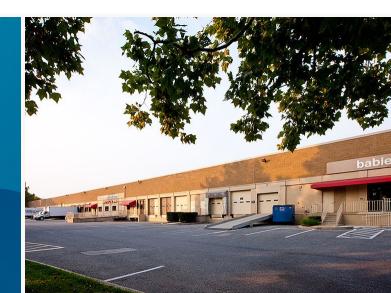

# **Building Information**

- Located in the Guilford Industrial Park with easy access to I-95 and
- MD Route 100
- 100,000 SF flex-warehouse building
- One-story masonry construction
- 20' clear ceiling height
- Dock loading
- 120/208 volt, 3-phase, 4-wire service
- Public utilities
- FiOS service available
- Sprinklered
- Howard County, NT zoning: manufacturing, warehousing, office

**Guilford Business Center** 

9525 Berger Road

"Merritt was incredibly accommodating. Doing business with a firm that - like ours - emphasizes integrity, quality and customer service was a pleasure."

EDWARD J. NEMEC, MANAGING PARTNER NEW YORK LIFE