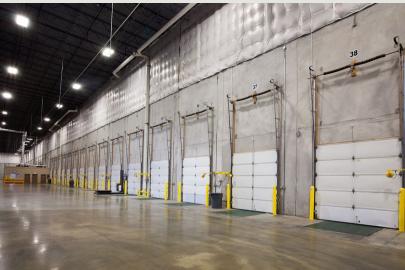

# **Building Information**

- Located in the Guilford Industrial Park with easy access to I-95 and
- MD Route 100
- 100,000 SF flex-warehouse building
- One-story masonry construction
- 20' clear ceiling height
- Dock loading
- 120/208 volt, 3-phase, 4-wire service
- Public utilities
- FiOS service available
- Sprinklered
- Howard County, NT zoning: manufacturing, warehousing, office