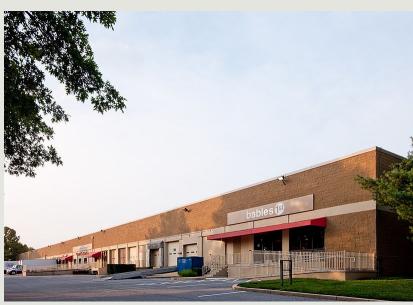

# **Building Information**

- Located in the Guilford Industrial Park with easy access to I-95 and
- MD Route 100
- 100,000 SF flex-warehouse building
- One-story masonry construction
- 20' clear ceiling height
- Dock loading
- 120/208 volt, 3-phase, 4-wire service
- Public utilities
- FiOS service available
- Sprinklered
- Howard County, NT zoning: manufacturing, warehousing, office