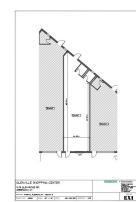

## 21 GLENVILLE STREET, GREENWICH, CT ALL NEW GREENWICH SHOPPING CENTER

ADDRESS: 21 GLENVILLE STREET, GREENWICH, CT

SIZE: 1,050 +/- RSF

RENT: \$65 RSF

INFO: ALL NEW SHOPPING CENTER

1,050 RSF X \$65 RSF + \$11.56 NET EXPENSES = \$6,699 MONTH