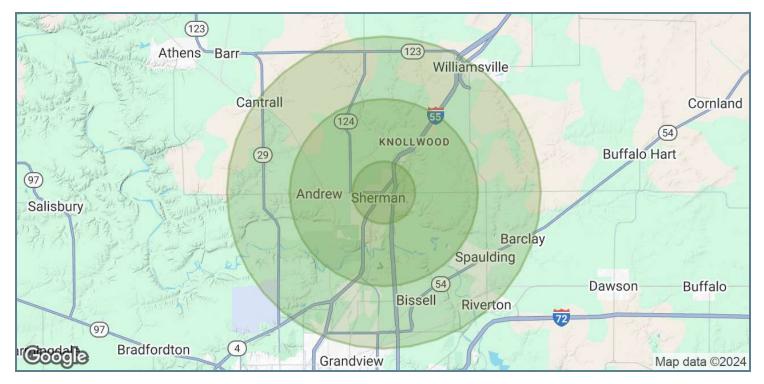

## **DEMOGRAPHICS MAP & REPORT**

| POPULATION           | 1 MILE    | 3 MILES   | 5 MILES   |
|----------------------|-----------|-----------|-----------|
| Total Population     | 3,741     | 6,643     | 19,411    |
| Average Age          | 42        | 43        | 43        |
| Average Age (Male)   | 40        | 41        | 42        |
| Average Age (Female) | 44        | 44        | 44        |
| HOUSEHOLDS & INCOME  | 1 MILE    | 3 MILES   | 5 MILES   |
| Total Households     | 1,370     | 2,537     | 8,066     |
| # of Persons per HH  | 2.7       | 2.6       | 2.4       |
| Average HH Income    | \$175,010 | \$157,303 | \$118,421 |
| Average House Value  | \$345,487 | \$319,210 | \$222,419 |

Demographics data derived from AlphaMap

Presented By: Legacy Commercial Property 847-904-9200 info@legacypro.com