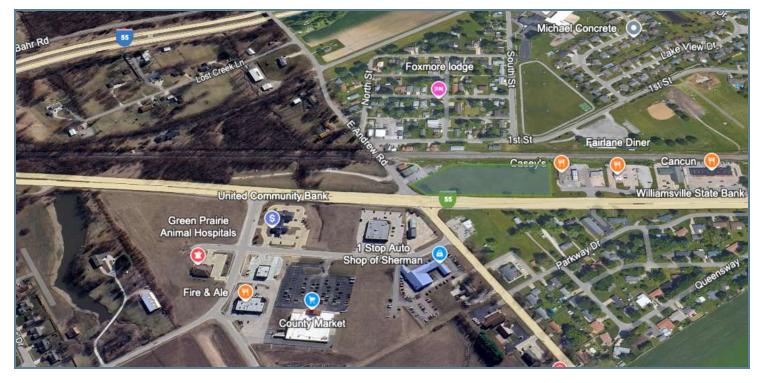

2806 E ANDREW RD, SHERMAN, IL 62684

### **PROPERTY SUMMARY**



#### LOCATION DESCRIPTION

Located in Sherman, IL, the property is surrounded by a lively community with easy access to local amenities. Nearby attractions include the Sherman Village Hall, which offers government services, and dining options like JJ's Pub. For a peaceful retreat, Veterans Memorial Park and Sackett's Turkey Creek Nature Preserve are close by. This area strikes the perfect balance between business and comfort, making it an ideal location for businesses looking for office space.

#### **PROPERTY HIGHLIGHTS**

- Prime build-to-suit or ground lease opportunity
- Customizable lot for tailored business needs
- High visibility in a strategic location
- Versatile land ready for development

#### **OFFERING SUMMARY**

| Lease Rate:      | Contact Broker for Pricing |
|-----------