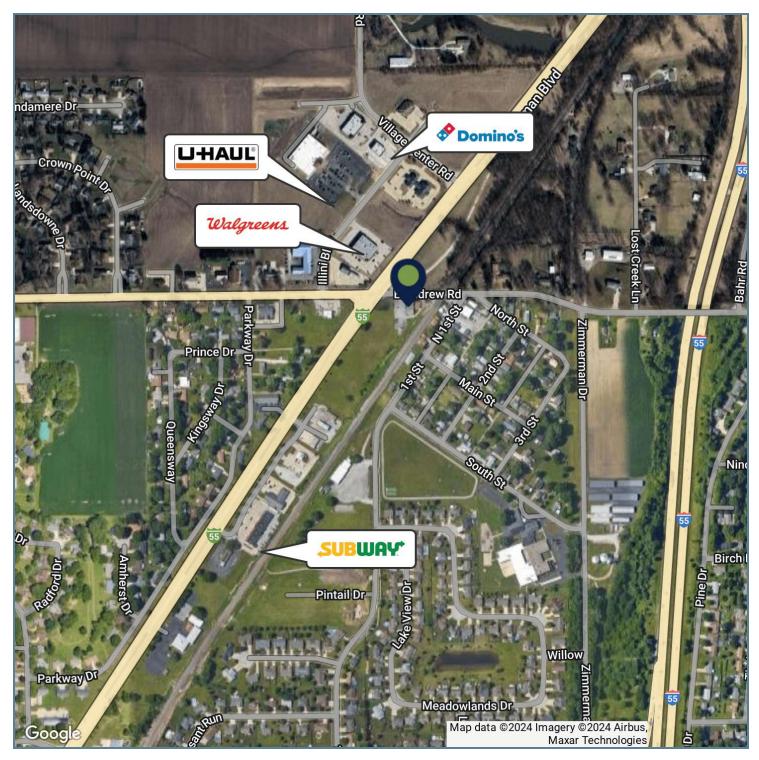

its: | 2                          |
| Available SF:    | 4 SF                       |
| Lot Size:        | 3.64 Acres                 |
|                  |                            |

| DEMOGRAPHICS      | 1 MILE    | 3 MILES   | <b>5 MILES</b> |
|-------------------|-----------|-----------|----------------|
| Total Households  | 1,370     | 2,537     | 8,066          |
| Total Population  | 3,741     | 6,643     | 19,411         |
| Average HH Income | \$175,010 | \$157,303 | \$118,421      |

### Presented By: Legacy Commercial Property 847-904-9200\_\_\_\_\_

info@legacypro.com



2806 E ANDREW RD, SHERMAN, IL 62684

### **ADDITIONAL PHOTOS**







Presented By: Legacy Commercial Property 847-904-9200 info@legacypro.com



2806 E ANDREW RD, SHERMAN, IL 62684

#### **RETAILER MAP**



### Presented By: Legacy Commercial Property 847-904-9200 info@legacypro.com



2806 E ANDREW RD, SHERMAN, IL 62684

## **DEMOGRAPHICS MAP & REPORT**



| POPULATION           | 1 MILE    | 3 MILES   | 5 MILES   |
|----------------------|-----------|-----------|-----------|
| Total Population     | 3,741     | 6,643     | 19,411    |
| Average Age          | 42        | 43        | 43        |
| Average Age (Male)   | 40        | 41        | 42        |
| Average Age (Female) | 44        | 44        | 44        |
| HOUSEHOLDS & INCOME  | 1 MILE    | 3 MILES   | 5 MILES   |
| Total Households     | 1,370     | 2,537     | 8,066     |
| # of Persons per HH  | 2.7       | 2.6       | 2.4       |
| Average HH Income    | \$175,010 | \$157,303 | \$118,421 |
| Average House Value  | \$345,487