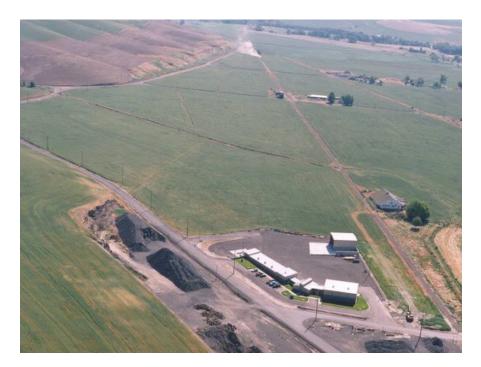

## Waitsburg Business Park Waitsburg, Washington

The Waitsburg Business Park is 10 acres of industrial zoned property located in the City of Waitsburg. The Park is adjacent to U.S. Highway 12 and the Union Pacific Railroad line. The Park has excellent truck and rail access and is ideal for light manufacturing or warehouse distribution. The Park is site ready and zoned for industrial development. The Park lots can be configured to accommodate your specific business need. The Port is interested in constructing a small business incubator building at the Park. Interested businesses should contact the Port of Walla Walla offices at 509-525-3100.