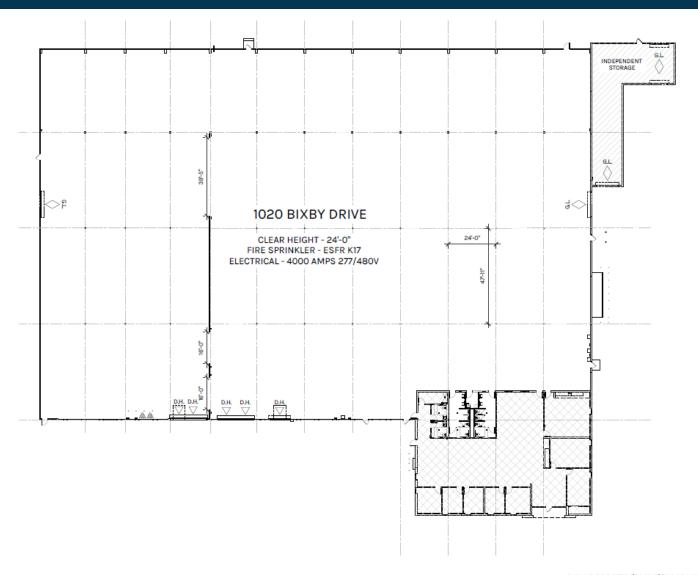

WAREHOUSE: 51,032 SF INDEPENDENT STORAGE: 1,688 SF

OFFICE: 4,880 SF TOTAL: 57,600 SF

SCALE: 1/32" = 1'-0"

PLAN LAYOUT SUBJECT TO RELD CONDITIONS AND MAY DIFFER FROM PLAN AS SHOWN, ALL INFORMATION PRESENTED ON THIS DRAWING IS PRESUMED TO BE ACCURATE, HOWEVER TENANT SHOULD VERIFY PERTINENT REPORMATION PRIOR TO COMMITTING TO LEASE ANY FURNITHEER OR APPLIANCES SHOWN ON THAN ARE FOR CONCEPT ONLY AND WILL BE TENANT PROMIDED.