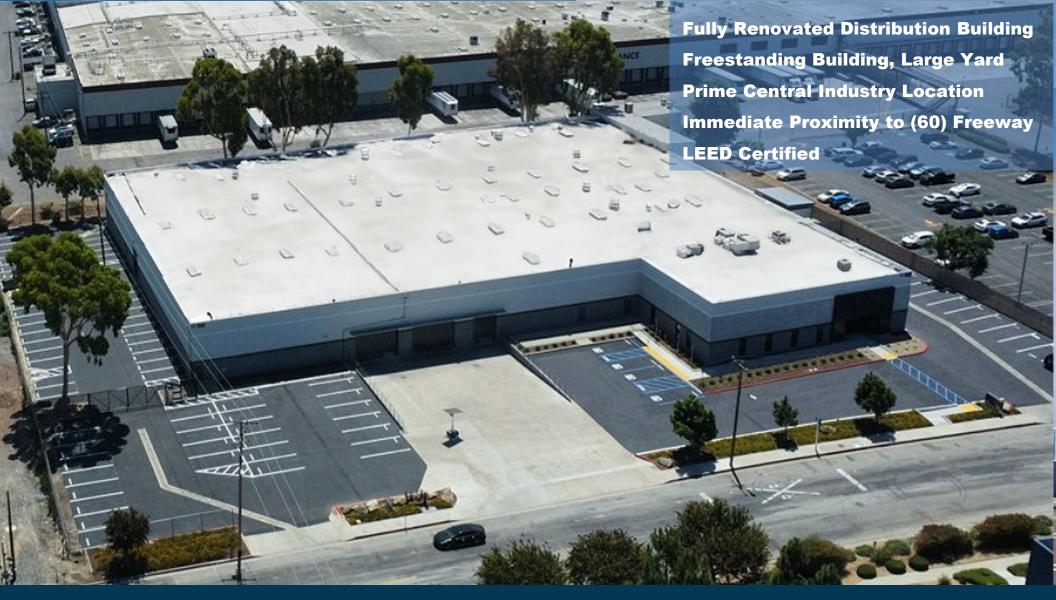

# 57,600 SF AVAILABLE FOR LEASE

RARE INDUSTRY DISTRIBUTION BUILDING | ESTIMATED COMPLETION NOVEMBER 1, 2024 1020 Bixby Drive | City of Industry, CA 91702

## PROPERTY HIGHLIGHTS

- 57,600 SF Industrial Warehouse, Situated on 2.67 Acres
- 4,880 SF of Brand New Office Space
- 24' Clear Height
- 5 Dock High Loading Positions (2 Pit Mounted, 2 Edge of Dock)
- 2 Grade Level Doors
- 2 Large, Secured Yards

- Totally Modernized Facility
- 4000 AMPS (227/480V)
- ESFR Fire Sprinklers (K-17)
- Gas Service Available
- New Slurry Coat in Yard
- Immediate Access to the (60) Freeway
- LEED Certified

TOTAL PARKING: 85