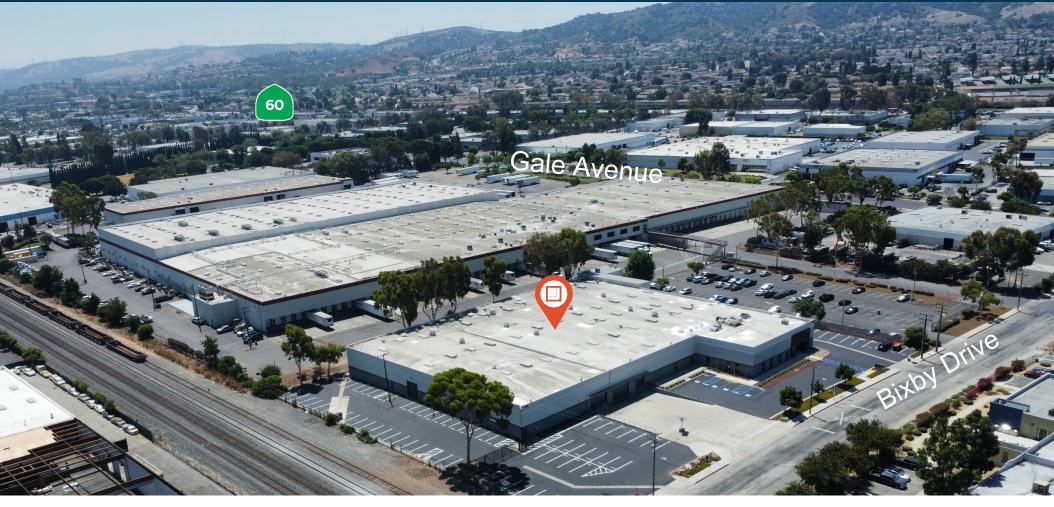

- Totally Modernized Facility
- 4000 AMPS (227/480V)
- ESFR Fire Sprinklers (K-17)
- Gas Service Available
- New Slurry Coat in Yard
- Immediate Access to the (60) Freeway
- LEED Certified

TOTAL PARKING: 85