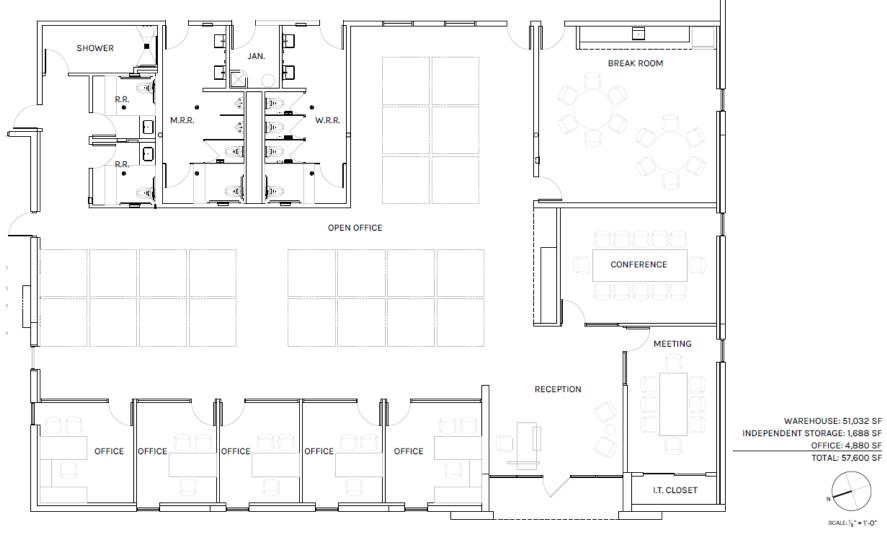

WAREHOUSE: 51,032 SF INDEPENDENT STORAGE: 1,688 SF

OFFICE: 4,880 SF TOTAL: 57,600 SF

SCALE: 1/32" = 1'-0"

PLAN LAYOUT SUBJECT TO RELD CONDITIONS AND MAY DIFFER FROM PLAN AS SHOWN, ALL INFORMATION PRESENTED ON THIS DRAWING IS PRESUMED TO BE ACCURATE, HOWEVER TENANT SHOULD VERIFY PERTINENT REPORMATION PRIOR TO COMMITTING TO LEASE ANY FURNITHEER OR APPLIANCES SHOWN ON THAN ARE FOR CONCEPT ONLY AND WILL BE TENANT PROMIDED.