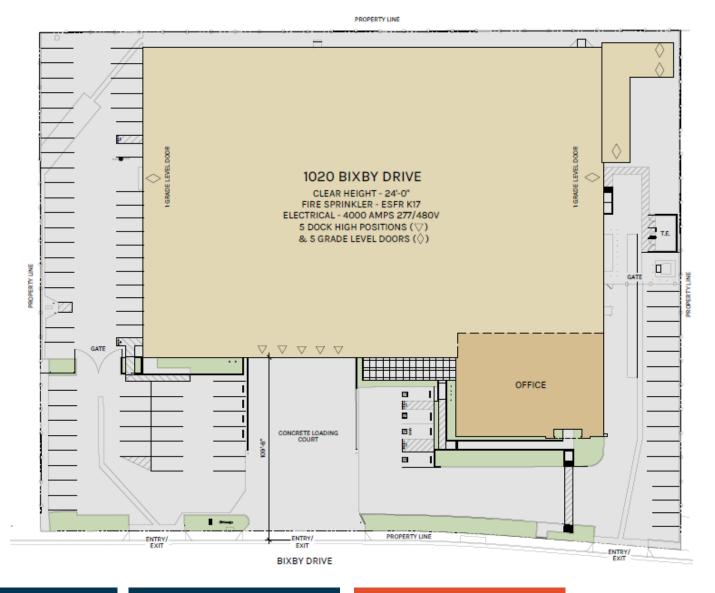

## PROPERTY HIGHLIGHTS

- 57,600 SF Industrial Warehouse, Situated on 2.67 Acres
- 4,880 SF of Brand New Office Space
- 24' Clear Height
- 5 Dock High Loading Positions (2 Pit Mounted, 2 Edge of Dock)
- 2 Grade Level Doors
- 2 Large, Secured Yards

- Totally Modernized Facility
- 4000 AMPS (227/480V)
- ESFR Fire Sprinklers (K-17)
- Gas Service Available
- New Slurry Coat in Yard
- Immediate Access to the (60) Freeway
- LEED Certified

TOTAL PARKING: 85

SCALE: 1" = 40'-0"

WAREHOUSE 52,720 SF OFFICE 4,880 SF **TOTAL** 57,600 SF

PLAN LAYOUT SUBJECT TO FIELD CONDITIONS AND MAY DIFFER FROM PLAN AS SHOWN, ALL INFORMATION PRESENTED ON THIS DRAWING IS PRESUMED TO BE ACCURATE, HOWEVER TENANT SHOULD VERIFY PERTINENT INFORMATION PRIOR TO COMMITTING TO A LEASE. ANY FURNITURE OR APPLIANCES SHOWN ON PLAN ARE FOR CONCEPT ONLY AND WILL BE TENANT PROVIDED.