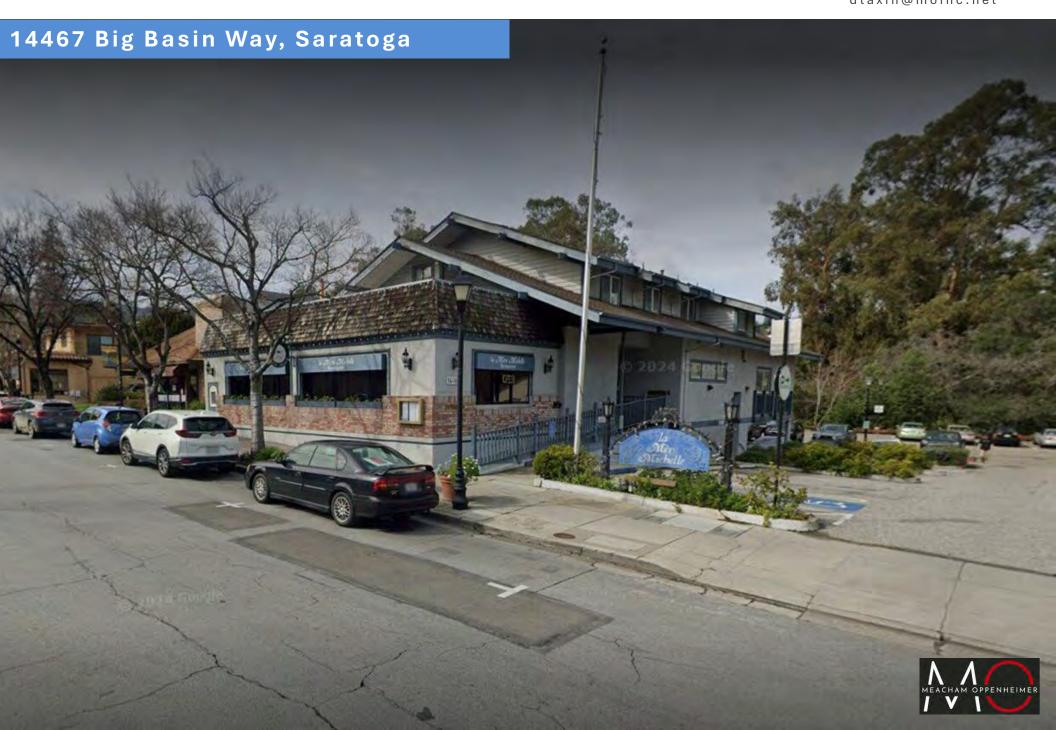

## Rare 6,000 SF Turnkey Restaurant For Lease

**Currently Owner Occupied by La Mere Michelle** 

## Rare 6,000 SF Turnkey Restaurant For Lease

- Contact Listing Agent for Asking Rent & Terms
- Rare Downtown Saratoga Location
- Currently La Mere Michele, Which Has Been in Business at this Location for the Past 52 Years
- All Equipment and Liquor License Can Be Purchased
- Large Format Restaurant/Banquet Facility
- High Barrier to Entry Market