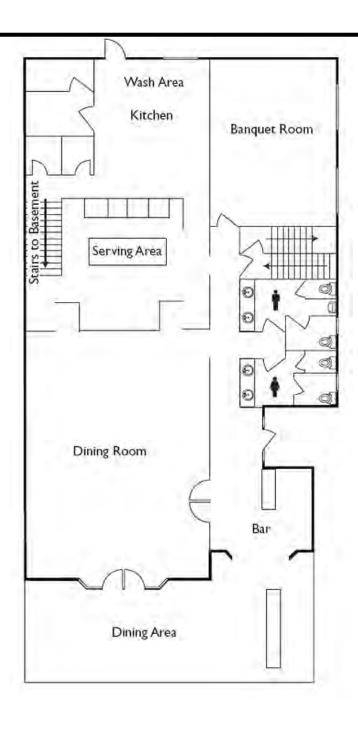

## Rare 6,000 SF Turnkey Restaurant For Lease

**Currently Owner Occupied by La Mere Michelle** 

## Rare 6,000 SF Turnkey Restaurant For Lease

- Contact Listing Agent for Asking Rent & Terms
- Rare Downtown Saratoga Location
- Currently La Mere Michele, Which Has Been in Business at this Location for the Past 52 Years
- All Equipment and Liquor License Can Be Purchased
- Large Format Restaurant/Banquet Facility
- High Barrier to Entry Market