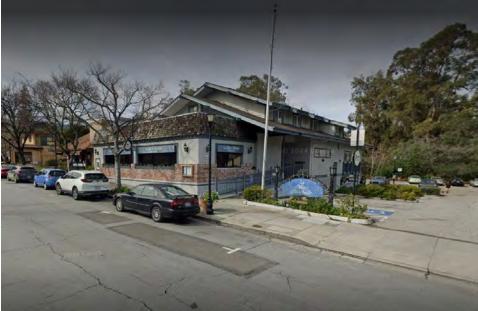

## Rare 6,000 SF Turnkey Restaurant For Lease

**Currently Owner Occupied by La Mere Michelle** 

## Rare 6,000 SF Turnkey Restaurant For Lease

- Contact Listing Agent for Asking Rent & Terms
- Rare Downtown Saratoga Location
- Currently La Mere Michele, Which Has Been in Business at this Location for the Past 52 Years
- All Equipment and Liquor License Can Be Purchased
- Large Format Restaurant/Banquet Facility
- High Barrier to Entry Market