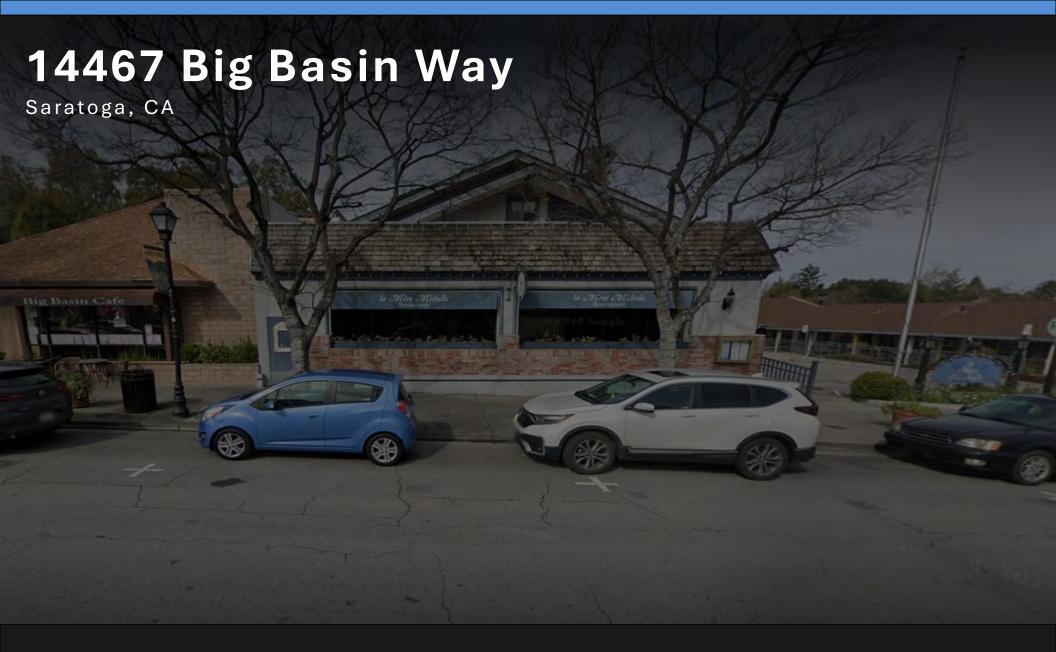

## Rare 6,000 SF Turnkey Restaurant For Lease

**Currently Owner Occupied by La Mere Michelle** 

## Rare 6,000 SF Turnkey Restaurant For Lease

- Contact Listing Agent for Asking Rent & Terms
- Rare Downtown Saratoga Location
- Currently La Mere Michele, Which Has Been in Business at this Location for the Past 52 Years
- All Equipment and Liquor License Can Be Purchased
- Large Format Restaurant/Banquet Facility
- High Barrier to Entry Market