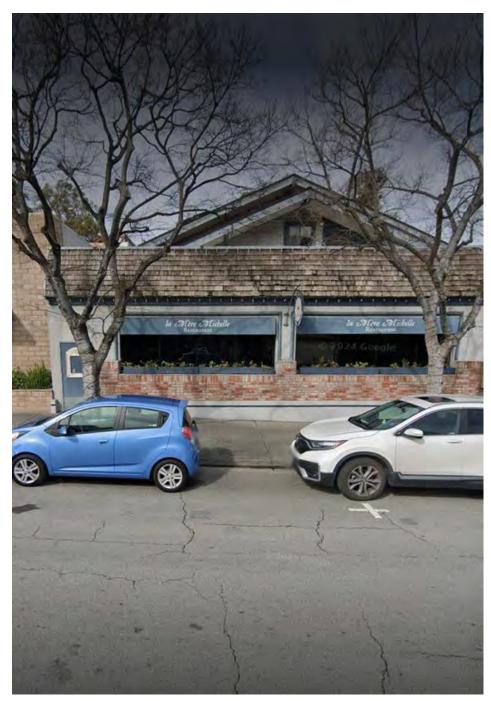

## Rare 6,000 SF Turnkey Restaurant For Lease

**Currently Owner Occupied by La Mere Michelle** 

## Rare 6,000 SF Turnkey Restaurant For Lease

- Contact Listing Agent for Asking Rent & Terms
- Rare Downtown Saratoga Location
- Currently La Mere Michele, Which Has Been in Business at this Location for the Past 52 Years
- All Equipment and Liquor License Can Be Purchased
- Large Format Restaurant/Banquet Facility
- High Barrier to Entry Market