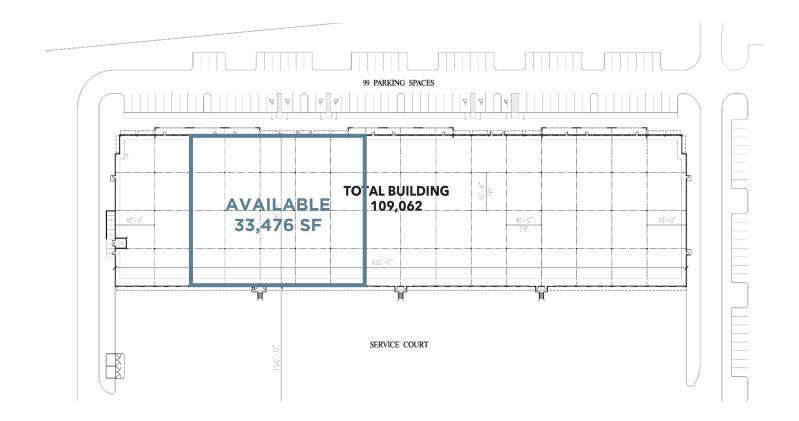

#### REAR-LOAD DISTRIBUTION FACILITY

LeeVista Business Center is a 7.70 acre park which is located on the Beachline Expressway directly across from the Orlando International Airport and located off Lee Vista Boulevard between South Goldenrod Road and Narcoosee Road. Building D is 109,062 square feet, 24' Clear Height, and 160' Building Depth.

#### **Listing Summary**

| Building Size:      | 109,062 Square Feet                                                             | Total Size Available:      | 33,476 SF                                          |
|---------------------|---------------------------------------------------------------------------------|----------------------------|----------------------------------------------------|
| Building Depth:     | 160'                                                                            | Office Size:               | 1,885 SF                                           |
| Ceiling Height:     | 24'                                                                             | Doors:                     | 11 Dock High Doors<br>1 Oversized Door (20' x 12') |
| Column Spacing:     | 40'W x 40'D                                                                     |                            | with Ramp to Grade<br>2 Pit Levelers               |
| Truck Court:        | 150' including a 60' concrete<br>apron                                          | Onsite Trailer<br>Storage: | Up to 17 positions available                       |
| Sprinkler:          | ESFR System with Pump                                                           | Lease Rate:                | \$11.95/SF NNN                                     |
| Construction:       | Architectural Tilt-Up<br>Concrete with Tinted Glass<br>and Aluminum Storefronts | Op Ex:                     | \$3.52/SF                                          |
| Car Parking:        | 99 Spaces                                                                       |                            |                                                    |
| Electrical Service: | 3 phase, 480 volt, 2,000 amp<br>Upon Tenant Verification                        |                            |                                                    |