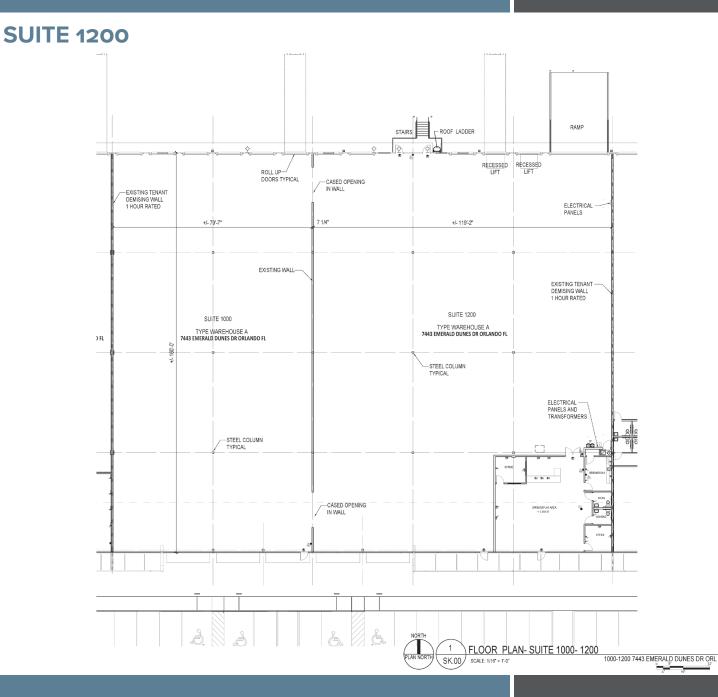

#### **Listing Summary**

| Building Size:      | 109,062 Square Feet                                                             | Total Size Available:      | 33,476 SF                                          |
|---------------------|---------------------------------------------------------------------------------|----------------------------|----------------------------------------------------|
| Building Depth:     | 160'                                                                            | Office Size:               | 1,885 SF                                           |
| Ceiling Height:     | 24'                                                                             | Doors:                     | 11 Dock High Doors<br>1 Oversized Door (20' x 12') |
| Column Spacing:     | 40'W x 40'D                                                                     |                            | with Ramp to Grade<br>2 Pit Levelers               |
| Truck Court:        | 150' including a 60' concrete<br>apron                                          | Onsite Trailer<br>Storage: | Up to 17 positions available                       |
| Sprinkler:          | ESFR System with Pump                                                           | Lease Rate:                | \$11.95/SF NNN                                     |
| Construction:       | Architectural Tilt-Up<br>Concrete with Tinted Glass<br>and Aluminum Storefronts | Op Ex:                     | \$3.52/SF                                          |
| Car Parking:        | 99 Spaces                                                                       |                            |                                                    |
| Electrical Service: | 3 phase, 480 volt, 2,000 amp<br>Upon Tenant Verification                        |                            |                                                    |