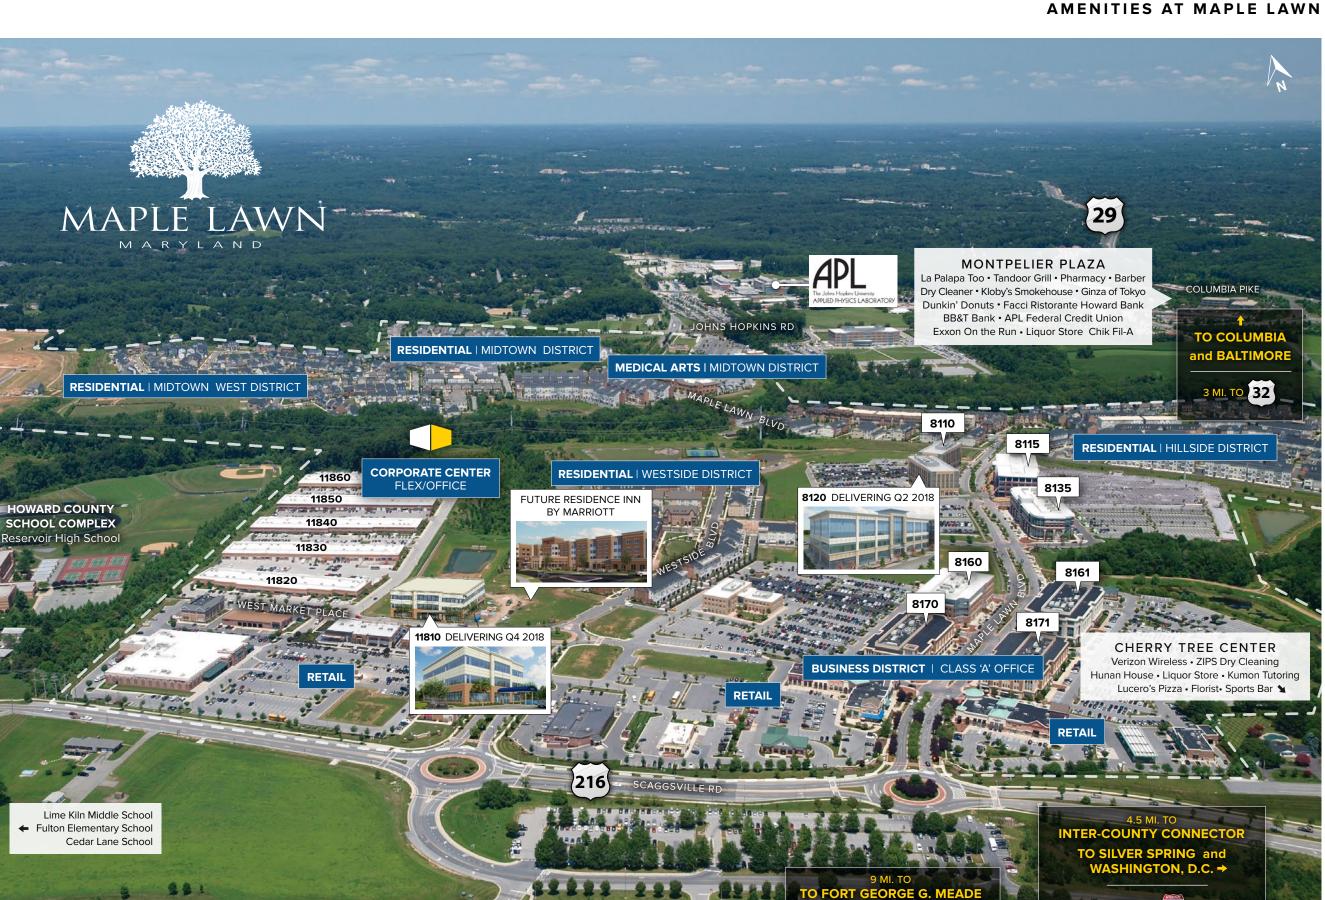

# SCHOOLS

**Brookfield Christian School** Cedar Lane School Columbia Academy Fulton Elementary School Knowledge Beginnings Daycare Lime Kiln Middle School Reservoir High School