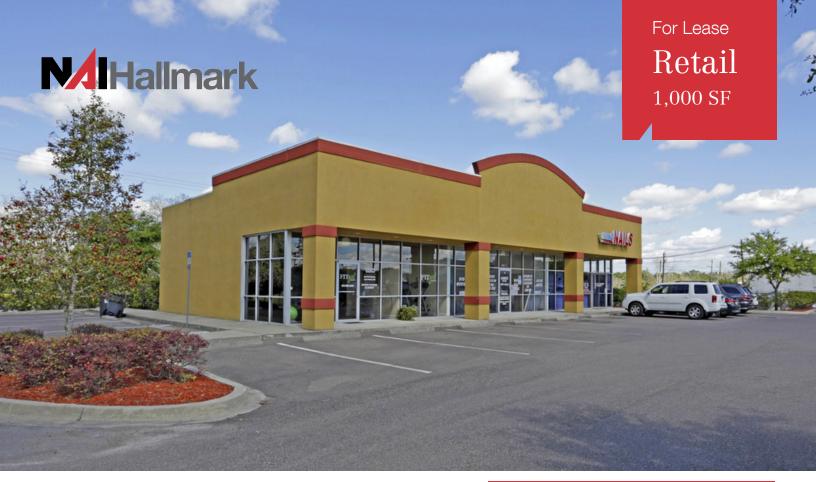

## 1484 South 6th Street

Macclenny, Florida 32063

## **Property Highlights**

- Winn Dixie anchored shadow center in MacClenny, Florida just off I-10, 20 miles west of Jacksonville.
- Traffic Count of 14,400 vehicles per 24 hours on 6th St & 30,500 on I-10
- Parcel ID# 05-3S-22-0000-0000-0054
- 50 Surface Spaces are available; Ratio of 9.54/1,000 SF
- General Commercial zoning allows for retail sales and service establishments
- Co-tenants include: WinnDixie, Firehouse Subs, Gibson McDonald Furniture & Mattress, Domino's Pizza, Southern Custom Floors, Tangles Hair Studio, Jackson Hewitt, and Crooked Rooster Brewery with Woody's Bar-B-Que, KFC, VyStar ATM and Verizon Wireless as outparcels.

| OFFERING SUMMARY |                                         |  |  |
|------------------|-----------------------------------------|--|--|
| Available SF     | 1,000 SF                                |  |  |
| Lease Rate       | \$12.00 SF/yr (NNN)                     |  |  |
| Building Size    | 5,000                                   |  |  |
| Land Size        | 1.77 acres                              |  |  |
| Parcel ID        | 05-3S-22-0000-0000-0054                 |  |  |
| Zoning           | General Commercial                      |  |  |
| Parking          | Ratio of 9.54/1,000 SF                  |  |  |
| Traffic Count    | 14,400 A.A.D.T. on 6th & 30,500 on I-10 |  |  |