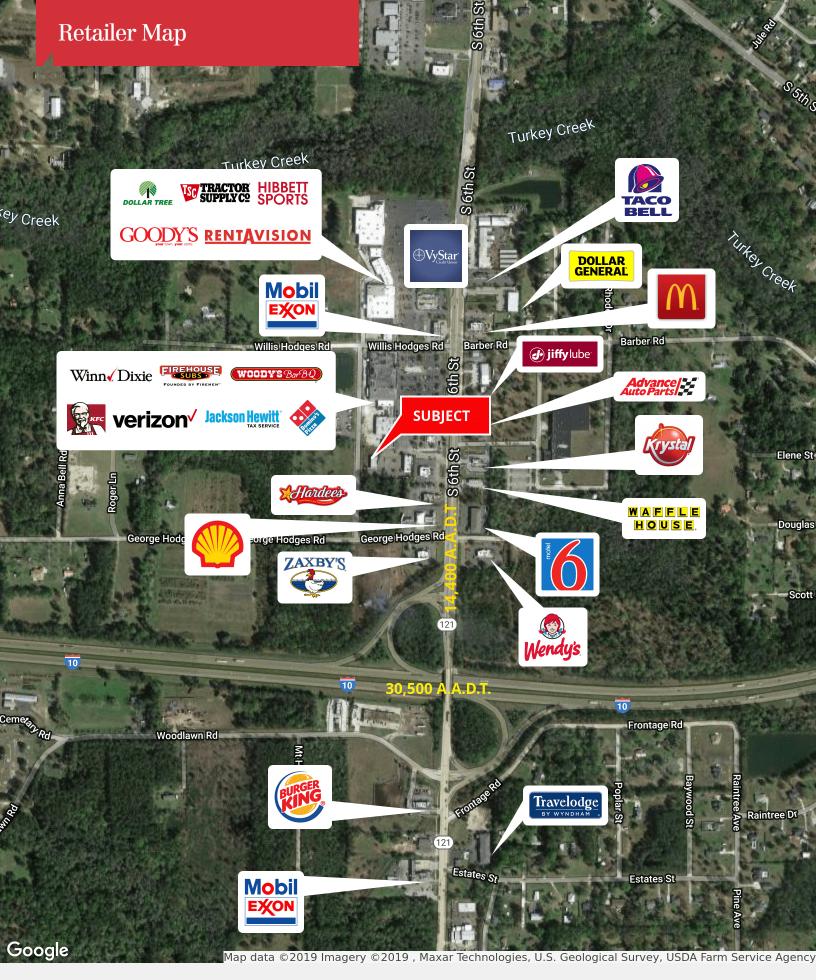

## **Property Highlights**

- Winn Dixie anchored shadow center in MacClenny, Florida just off I-10, 20 miles west of Jacksonville.
- Traffic Count of 14,400 vehicles per 24 hours on 6th St & 30,500 on I-10
- Parcel ID# 05-3S-22-0000-0000-0054
- 50 Surface Spaces are available; Ratio of 9.54/1,000 SF
- General Commercial zoning allows for retail sales and service establishments
- Co-tenants include: WinnDixie, Firehouse Subs, Gibson McDonald Furniture & Mattress, Domino's Pizza, Southern Custom Floors, Tangles Hair Studio, Jackson Hewitt, and Crooked Rooster Brewery with Woody's Bar-B-Que, KFC, VyStar ATM and Verizon Wireless as outparcels.

| OFFERING SUMMARY |                                         |  |  |
|------------------|-----------------------------------------|--|--|
| Available SF     | 1,000 SF                                |  |  |
| Lease Rate       | \$12.00 SF/yr (NNN)                     |  |  |
| Building Size    | 5,000                                   |  |  |
| Land Size        | 1.77 acres                              |  |  |
| Parcel ID        | 05-3S-22-0000-0000-0054                 |  |  |
| Zoning           | General Commercial                      |  |  |
| Parking          | Ratio of 9.54/1,000 SF                  |  |  |
| Traffic Count    | 14,400 A.A.D.T. on 6th & 30,500 on I-10 |  |  |