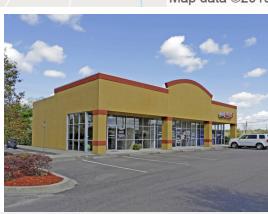

## 1484 South 6th Street

Macclenny, Florida 32063

## **Property Highlights**

- Winn Dixie anchored shadow center in MacClenny, Florida just off I-10, 20 miles west of Jacksonville.
- Traffic Count of 14,400 vehicles per 24 hours on 6th St & 30,500 on I-10
- Parcel ID# 05-3S-22-0000-0000-0054
- 50 Surface Spaces are available; Ratio of 9.54/1,000 SF
- General Commercial zoning allows for retail sales and service establishments
- Co-tenants include: WinnDixie, Firehouse Subs, Gibson McDonald Furniture & Mattress, Domino's Pizza, Southern Custom Floors, Tangles Hair Studio, Jackson Hewitt, and Crooked Rooster Brewery with Woody's Bar-B-Que, KFC, VyStar ATM and Verizon Wireless as outparcels.

| OFFERING SUMMARY |                                         |  |  |
|------------------|-----------------------------------------|--|--|
| Available SF     | 1,000 SF                                |  |  |
| Lease Rate       | \$12.00 SF/yr (NNN)                     |  |  |
| Building Size    | 5,000                                   |  |  |
| Land Size        | 1.77 acres                              |  |  |
| Parcel ID        | 05-3S-22-0000-0000-0054                 |  |  |
| Zoning           | General Commercial                      |  |  |
| Parking          | Ratio of 9.54/1,000 SF                  |  |  |
| Traffic Count    | 14,400 A.A.D.T. on 6th & 30,500 on I-10 |  |  |