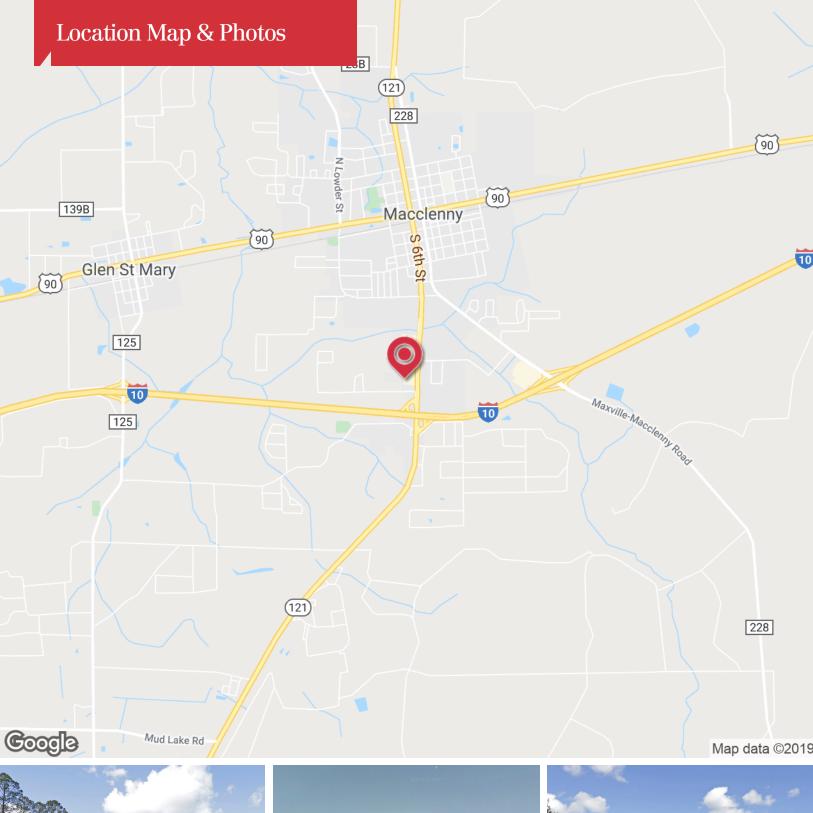

## 1484 South 6th Street

Macclenny, Florida 32063

## **Property Highlights**

- Winn Dixie anchored shadow center in MacClenny, Florida just off I-10, 20 miles west of Jacksonville.
- Traffic Count of 14,400 vehicles per 24 hours on 6th St & 30,500 on I-10
- Parcel ID# 05-3S-22-0000-0000-0054
- 50 Surface Spaces are available; Ratio of 9.54/1,000 SF
- General Commercial zoning allows for retail sales and service establishments
- Co-tenants include: WinnDixie, Firehouse Subs, Gibson McDonald Furniture & Mattress, Domino's Pizza, Southern Custom Floors, Tangles Hair Studio, Jackson Hewitt, and Crooked Rooster Brewery with Woody's Bar-B-Que, KFC, VyStar ATM and Verizon Wireless as outparcels.