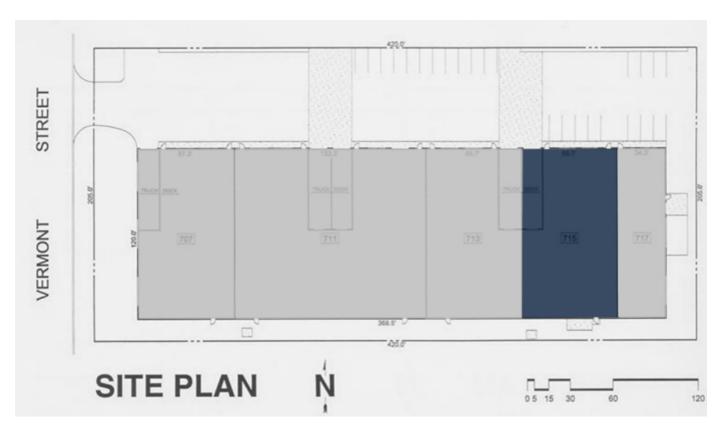

### **AVAILABLE SPACES**

| SUITE    | TENANT    | SIZE     | TYPE           | RATE          |
|----------|-----------|----------|----------------|---------------|
| Unit 715 | Available | 8,000 SF | Modified Gross | \$12.00 SF/yr |