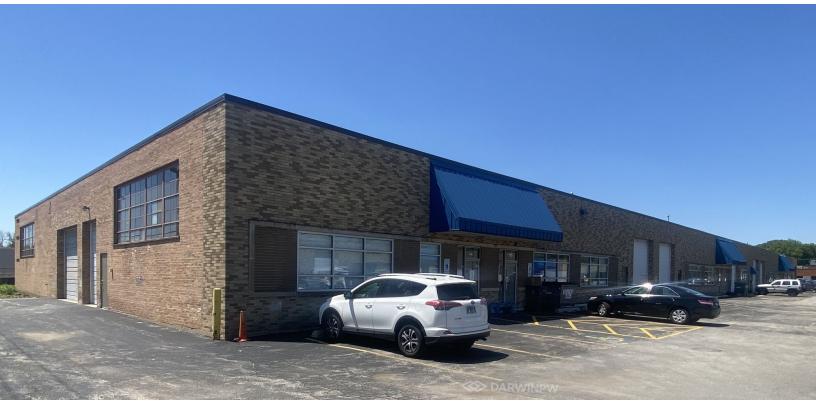

#### PROPERTY DESCRIPTION

Great Palatine Location Minutes from I-90, Route 53/I-290 at Euclid Avenue Fully Sprinklered

| SPACES   | LEASE RATE    | SPACE SIZE |
|----------|---------------|------------|
| Unit 715 | \$12.00 SF/vr | 8.000 SF   |

#### **OFFERING SUMMARY**

Office 10%

Ceiling Height 16' 6" Clear Height

**Loading** 1 Interior Dock

**Power** 600A @240V; 3-phase

**Lease Rate** \$12.00 psf MG