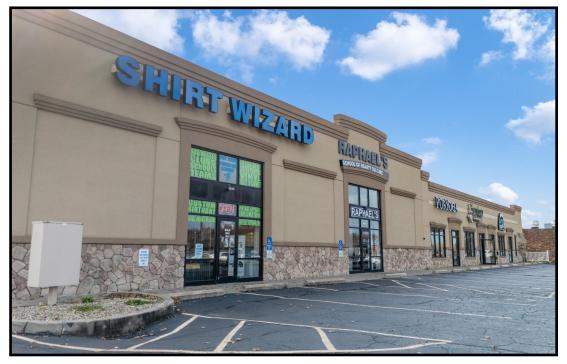

## **FOR LEASE**

#### LOCATION

615 Boardman Canfield Rd, Boardman, OH 44512

## HIGHLIGHTS

- Endcap retail space in an updated building
- Rear warehouse space also available
- Central location in the heart of Boardman's commercial corridor, adjacent to Boardman Plaza, across from Giant Eagle and Speedway, by new Starbucks (Coming Soon!)
- Building and street signage