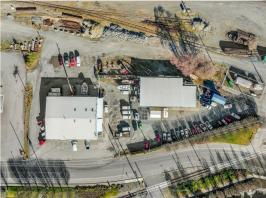

## Investment Opportunity in Port of Bellingham

- Two (2) Metal Industrial Buildings
  - $\Rightarrow$  Total SF of Approximately 11,000
- Three (3) Strong Tenants with Long-Term NNN Leases w/Rent Escalations
- Land is Leased from Port of Bellingham on a Twenty-Eight (28) Year Land Lease
  - Land Lease Extension Possible for 1031 Buyer
- 6% CAP Rate
- Stable Long-Term Investment Opportunity