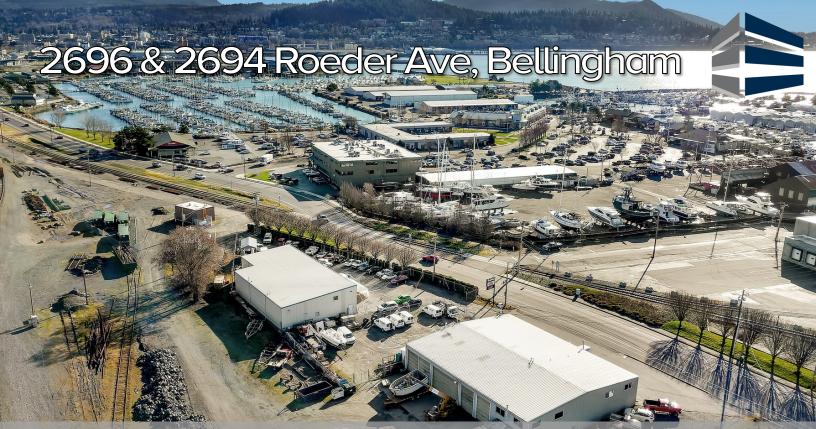

## Investment Opportunity in Port of Bellingham

- Two (2) Metal Industrial Buildings
  - $\Rightarrow$  Total SF of Approximately 11,000
- Three (3) Strong Tenants with Long-Term NNN Leases w/Rent Escalations
- Land is Leased from Port of Bellingham on a Twenty-Eight (28) Year Land Lease
  - Land Lease Extension Possible for 1031 Buyer
- 6% CAP Rate
- Stable Long-Term Investment Opportunity