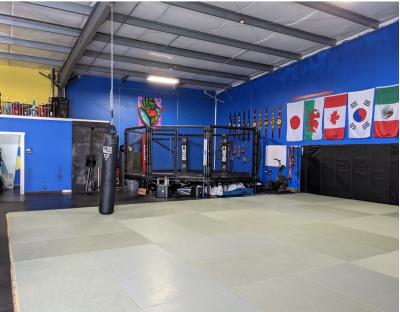

## Investment Opportunity in Port of Bellingham

- Two (2) Metal Industrial Buildings
  - $\Rightarrow$  Total SF of Approximately 11,000
- Three (3) Strong Tenants with Long-Term NNN Leases w/Rent Escalations
- Land is Leased from Port of Bellingham on a Twenty-Eight (28) Year Land Lease
  - Land Lease Extension Possible for 1031 Buyer
- 6% CAP Rate
- Stable Long-Term Investment Opportunity