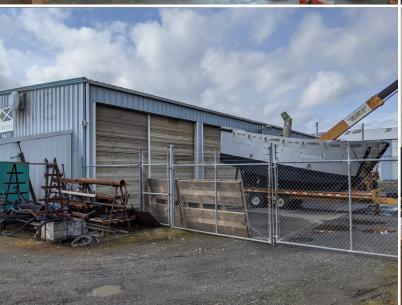

## Investment Opportunity in Port of Bellingham

- Two (2) Metal Industrial Buildings
  - $\Rightarrow$  Total SF of Approximately 11,000
- Three (3) Strong Tenants with Long-Term NNN Leases w/Rent Escalations
- Land is Leased from Port of Bellingham on a Twenty-Eight (28) Year Land Lease
  - Land Lease Extension Possible for 1031 Buyer
- 6% CAP Rate
- Stable Long-Term Investment Opportunity