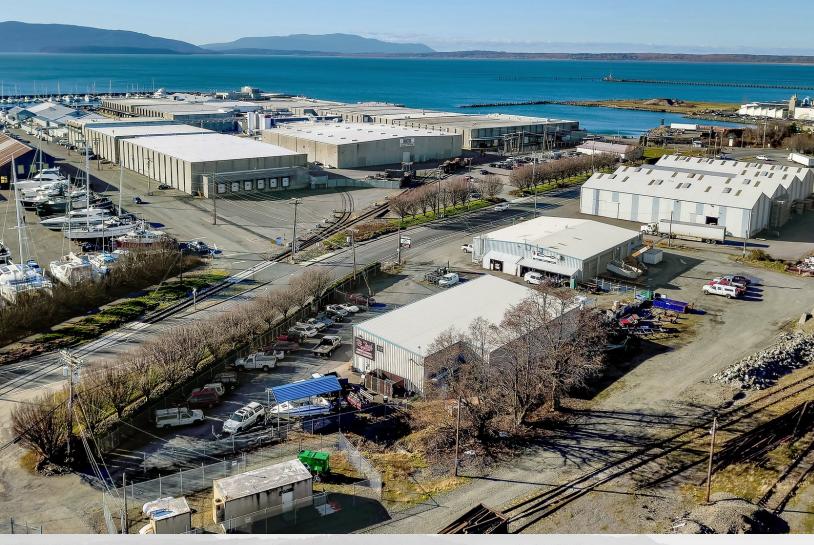

## Investment Opportunity in Port of Bellingham

- Two (2) Metal Industrial Buildings
  - $\Rightarrow$  Total SF of Approximately 11,000
- Three (3) Strong Tenants with Long-Term NNN Leases w/Rent Escalations
- Land is Leased from Port of Bellingham on a Twenty-Eight (28) Year Land Lease
  - Land Lease Extension Possible for 1031 Buyer
- 6% CAP Rate
- Stable Long-Term Investment Opportunity