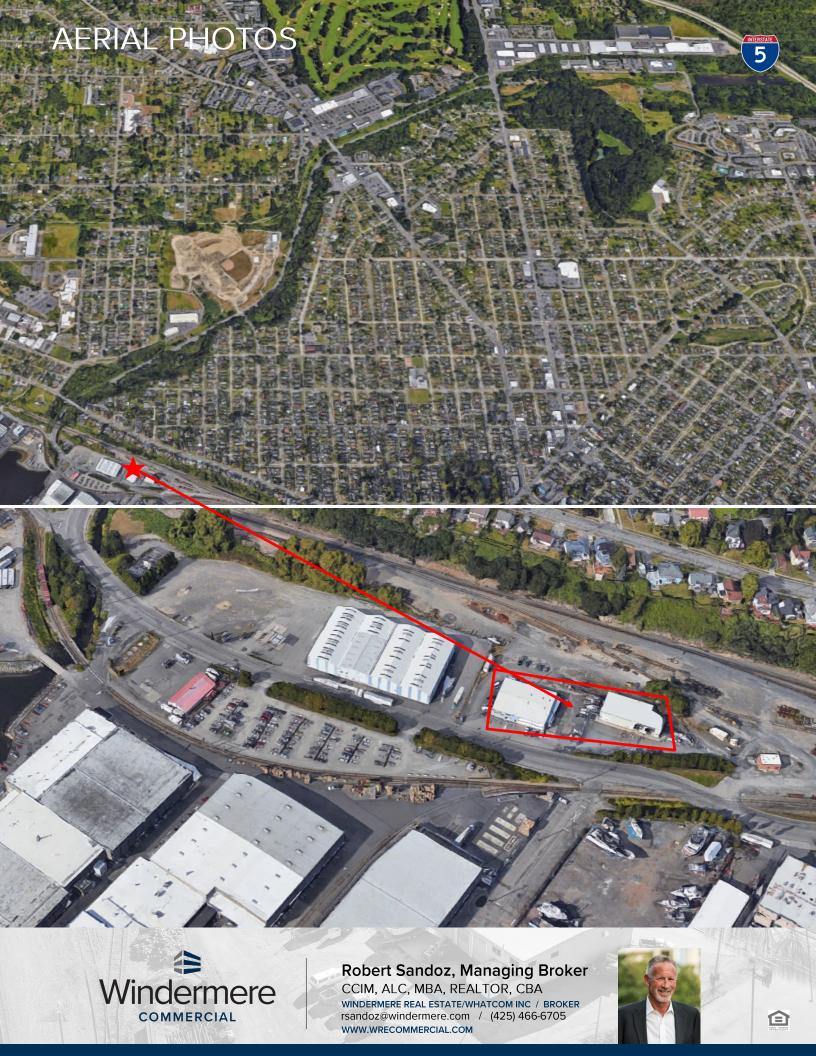

## Investment Opportunity in Port of Bellingham

- Two (2) Metal Industrial Buildings
  - $\Rightarrow$  Total SF of Approximately 11,000
- Three (3) Strong Tenants with Long-Term NNN Leases w/Rent Escalations
- Land is Leased from Port of Bellingham on a Twenty-Eight (28) Year Land Lease
  - Land Lease Extension Possible for 1031 Buyer
- 6% CAP Rate
- Stable Long-Term Investment Opportunity