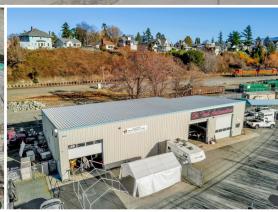

## Investment Opportunity in Port of Bellingham

- Two (2) Metal Industrial Buildings
  - $\Rightarrow$  Total SF of Approximately 11,000
- Three (3) Strong Tenants with Long-Term NNN Leases w/Rent Escalations
- Land is Leased from Port of Bellingham on a Twenty-Eight (28) Year Land Lease
  - Land Lease Extension Possible for 1031 Buyer
- 6% CAP Rate
- Stable Long-Term Investment Opportunity