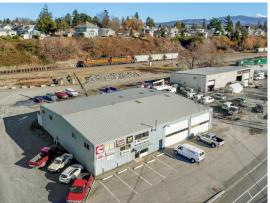

## Investment Opportunity in Port of Bellingham

- Two (2) Metal Industrial Buildings
  - $\Rightarrow$  Total SF of Approximately 11,000
- Three (3) Strong Tenants with Long-Term NNN Leases w/Rent Escalations
- Land is Leased from Port of Bellingham on a Twenty-Eight (28) Year Land Lease
  - Land Lease Extension Possible for 1031 Buyer
- 6% CAP Rate
- Stable Long-Term Investment Opportunity