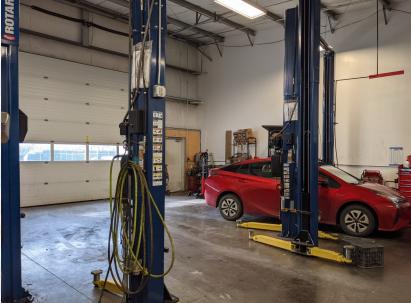

## Investment Opportunity in Port of Bellingham

- Two (2) Metal Industrial Buildings
  - $\Rightarrow$  Total SF of Approximately 11,000
- Three (3) Strong Tenants with Long-Term NNN Leases w/Rent Escalations
- Land is Leased from Port of Bellingham on a Twenty-Eight (28) Year Land Lease
  - Land Lease Extension Possible for 1031 Buyer
- 6% CAP Rate
- Stable Long-Term Investment Opportunity