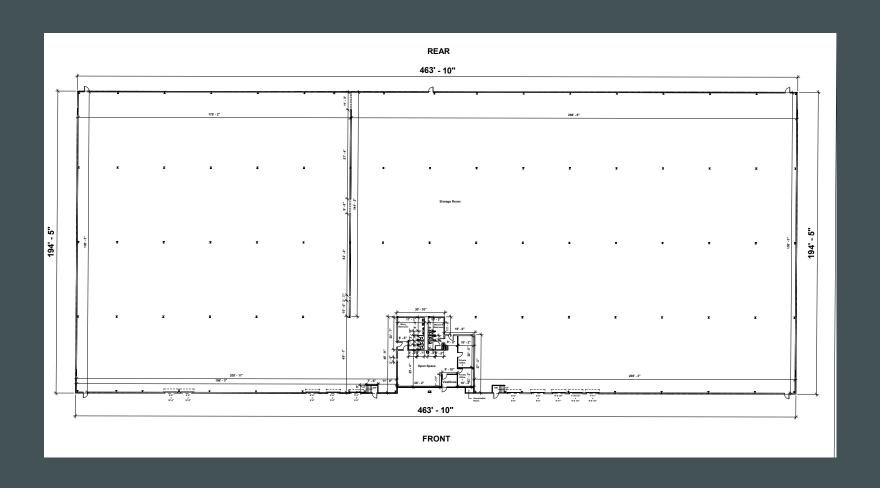

) Freestanding, Warehouse &

Professionally Managed by:



7640 Hub Parkway Valley View, OH 44125

Central I-480 & I-77 Location in Valley View, OH Industrial Park (Hub Park)



## Property Overview

++/-2,000 SF of Office Space

+ Loading: Nine (9) docks and One (1) drive in

+ Ceiling Clearance: 24 ft clear

+ Lighting: T-8 Fluorescent

+ Sprinkler: Ordinary hazard wet system

+ Ample Parking for Automobile, Van, and Truck/ Trailer Parking

+ Located in desirable business park (Hub Park) in pro business Village of Valley View + Interstate Access to I-77 (north and south) via East Pleasant Valley Exit 153

+ Clean, functional warehouse space

+ Pricing:

Rental Rate: \$5.95 psf NNN (20% below new construction)

Operating Expenses: \$1.80 psf

Minimum Lease Term: 5 years



## Floor Plan



#### **Building Divisible to following Configurations**

7640 Hub Parkway | Valley View, OH 44125

- + A: 89,628 SF (Entire Building)
- + B: +/- 49,628 SF 2,000 SF Office with 4 Docks /1 Drive in
- + C: +/- 40,000 SF Office to Suit with 5 Docks
- + D: +/- 27,550 SF Office to Suite with 2 Docks



## Site Plan





7640 Hub Parkway | Valley View, OH 44125



Demographic Overview
5 Mile Radius





77,810

**Employees** 





### **Contact Us**

George Stevens, SIOR, CCIM Senior Vice President +1 216 363 6438 george.stevens@cbre.com CBRE 950 Main Ave. Suite 200 Cleveland, OH 44113

© 2023 CBRE, Inc. All rights reserved. This information has been obtained from sources believed reliable, but has not been verified for accuracy or completeness. You should conduct a careful, independent investi