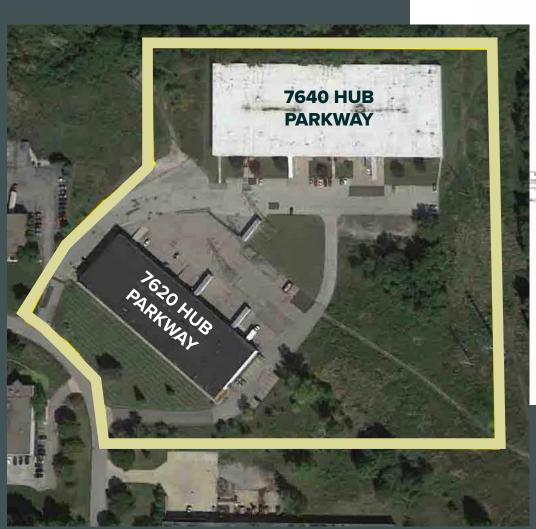

# Rare Offering - 89,628 SF (Divisible to 27,550 SF) Freestanding, Warehouse &

Professionally Managed by:

7640 Hub Parkway Valley View, OH 44125

Central I-480 & I-77 Location in Valley View, OH Industrial Park (Hub Park)

+ Located in desirable business park (Hub Park) in pro business Village of Valley View + Interstate Access to I-77 (north and south) via East Pleasant Valley Exit 153

+ Clean, functional warehouse space