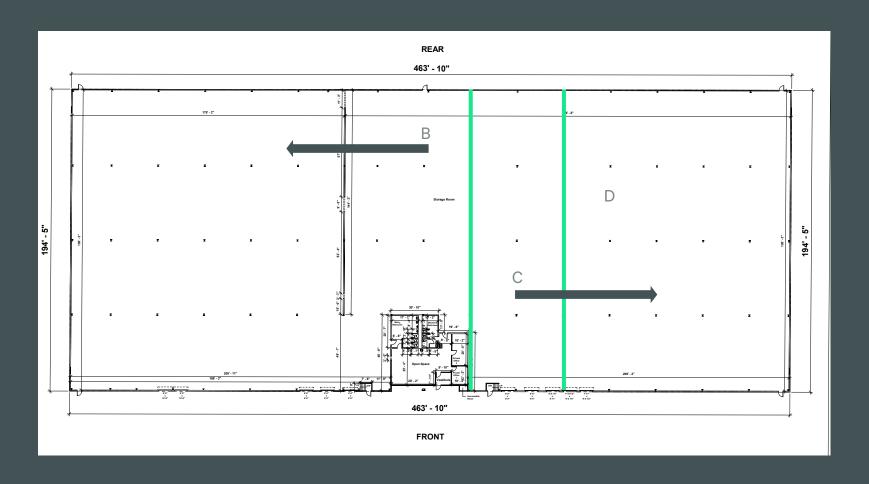

#### **Building Divisible to following Configurations**

7640 Hub Parkway | Valley View, OH 44125

- + A: 89,628 SF (Entire Building)
- + B: +/- 49,628 SF 2,000 SF Office with 4 Docks /1 Drive in
- + C: +/- 40,000 SF Office to Suit with 5 Docks
- + D: +/- 27,550 SF Office to Suite with 2 Docks