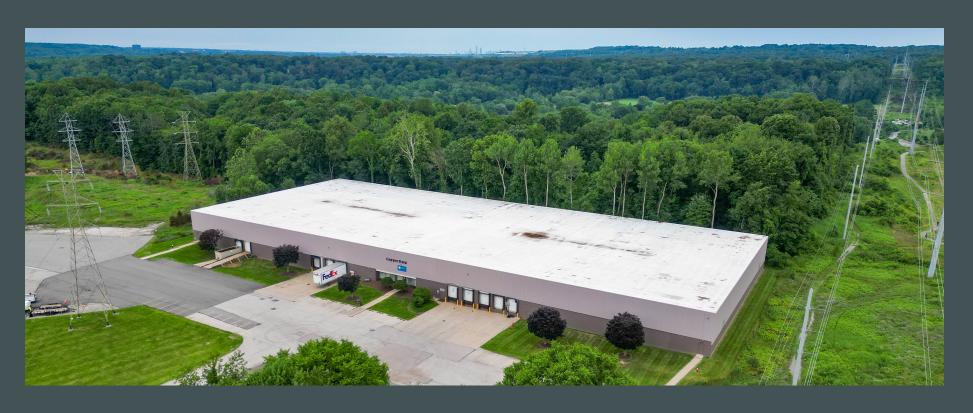

## Property Overview

++/-2,000 SF of Office Space

+ Loading: Nine (9) docks and One (1) drive in

+ Ceiling Clearance: 24 ft clear

+ Lighting: T-8 Fluorescent

+ Sprinkler: Ordinary hazard wet system

+ Ample Parking for Automobile, Van, and Truck/ Trailer Parking

+ Located in desirable business park (Hub Park) in pro business Village of Valley View + Interstate Access to I-77 (north and south) via East Pleasant Valley Exit 153

+ Clean, functional warehouse space