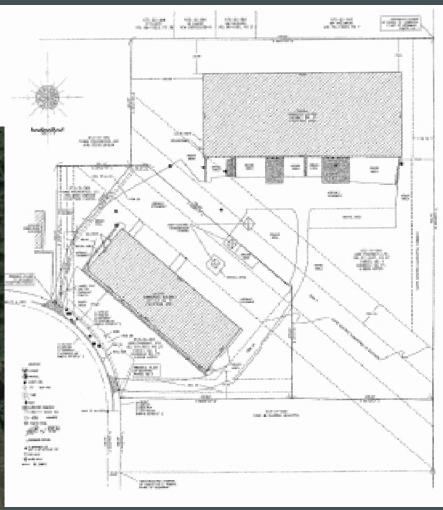

## Floor Plan

#### **Building Divisible to following Configurations**

7640 Hub Parkway | Valley View, OH 44125

- + A: 89,628 SF (Entire Building)
- + B: +/- 49,628 SF 2,000 SF Office with 4 Docks /1 Drive in
- + C: +/- 40,000 SF Office to Suit with 5 Docks
- + D: +/- 27,550 SF Office to Suite with 2 Docks