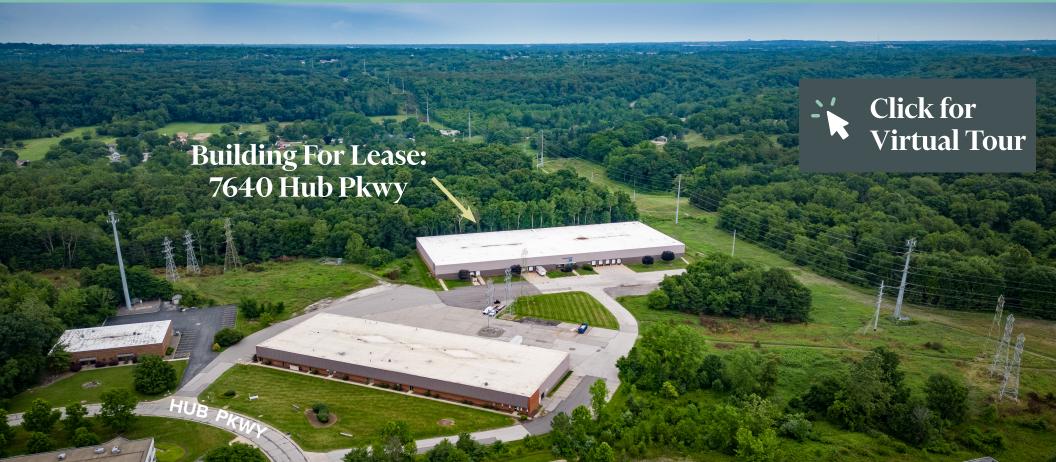

# Rare Offering - 89,628 SF (Divisible to 27,550 SF) Freestanding, Warehouse &

Professionally Managed by:

7640 Hub Parkway Valley View, OH 44125

Central I-480 & I-77 Location in Valley View, OH Industrial Park (Hub Park)

## Site Plan

7640 Hub Parkway | Valley View, OH 44125

Demographic Overview
5 Mile Radius

77,810

**Employees** 