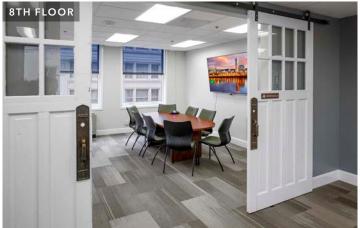

5th floor accommodating ±10 people
- Newly remodeled secure, indoor bicycle storage facility accommodating ±50 bicycles
- On-site CVS, Greenleaf and Wells Fargo
- Tenant lounge coming Q4 2023

## Location

- Trimet MAX stop directly in front of the building and a direct MAX line from the Airport to the building
- TriMet bus service and North / South MAX Line directly east of the Building
- Hotels, restaurants & shopping on surrounding blocks
- Steps from Pioneer Square, Portland's "living room"
- Nearby the Ritz Carlton and Bellpine restaurant

## Capital Investment

- Common area lobbies
- Elevator control and cab upgrades
- Building-wide restroom renovations
- Substantial HVAC, plumbing, window, fire/life safety, electrical and roof upgrades
- Over \$4,000,000 in recent CapEx























# HIGHLY- $\overline{ACCESSIBLE}$ LOCATION

The American Bank Building is the epicenter of the City of Portland.

With the Trimet MAX stop located steps outside the front door, this building provides the unique door to door experience from the Portland Airport.

Restaurants, food carts, shopping, and other amenities are at your fingertips at this premier Downtown Portland location.

PORTLAND CBD

5 MIN 20 MIN PDX AIRPORT







# **NEARBY AMENITIES**

| RE | STAURANTS & BARS           |
|----|----------------------------|
| 01 | Portland City Grill        |
| 02 | Cheryl's on 12th           |
| 03 | Voodoo Doughnut            |
| 04 | Fogo De Chao               |
| 05 | Luc Lac Vietnamese Kitchen |
| 06 | Kingsland Kitchen          |
| 07 | Lechon                     |
| 80 | U