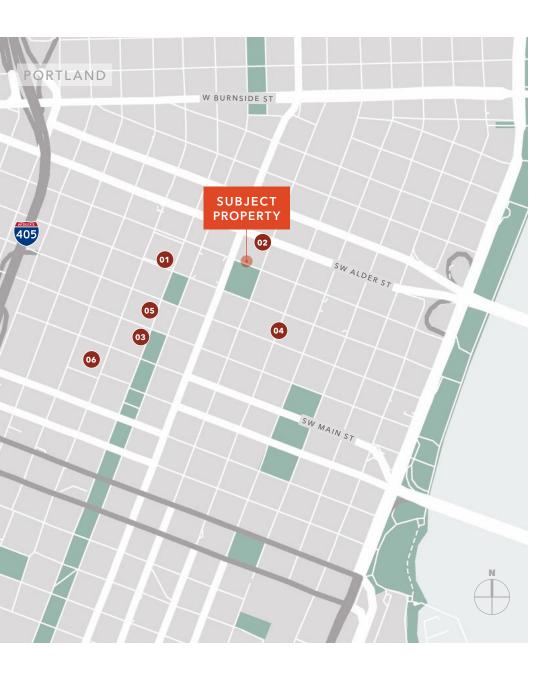

# NEARBY PARKING

#### **PARKING**

- on Smart Park (795 Stalls)
- o2 Star Park (485 Stalls)
- 03 Southpark Garage (350 Stalls)
- o4 Smart Park (833 Stalls)
- os City Center Parking (145 Stalls)
- o6 City Center Parking (189 Stalls)