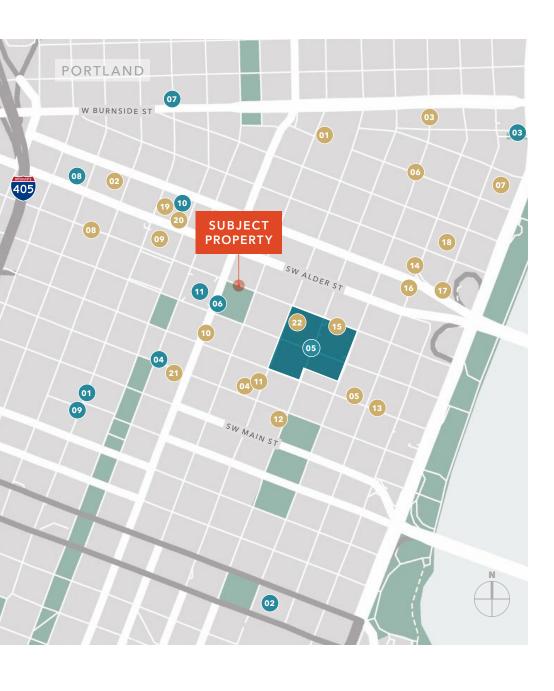

# **NEARBY AMENITIES**

| RE | STAURANTS & BARS           |
|----|----------------------------|
| 01 | Portland City Grill        |
| 02 | Cheryl's on 12th           |
| 03 | Voodoo Doughnut            |
| 04 | Fogo De Chao               |
| 05 | Luc Lac Vietnamese Kitchen |
| 06 | Kingsland Kitchen          |
| 07 | Lechon                     |
| 80 | Urban Creperie             |
| 09 | Hamono Sushi               |
| 10 | Ruth Chris Steak House     |
| 11 | Veggie Grill               |
| 12 | The Melting Pot            |
| 13 | Q Restaurant               |
| 14 | Huber's Cafe               |
| 15 | Buffalo Wild Wings         |
| 16 | Killer Burger              |
| 17 | Mama Mia Trattoria         |
| 18 | Portland Burger            |
| 19 | Bellpine                   |
| 20 | Flock                      |
| 21 | The Tavern at Heathman     |
| 22 | Din Tai Fung               |
|    |                            |

### RETAIL/LIFESTYLE

| 01 | Portland Art Museum                        |
|----|--------------------------------------------|
| 02 | Keller Auditorium                          |
| 03 | Portland Saturday Market                   |
| 04 | Portland Center for the<br>Preforming Arts |
| 05 | Pioneer Place                              |
| 06 | Pioneer Square                             |
| 07 | Powell's City of Books                     |

08 McMenamins Crystal Ballroom

11 Nordstrom

Safeway

Ritz Carlton Hotel