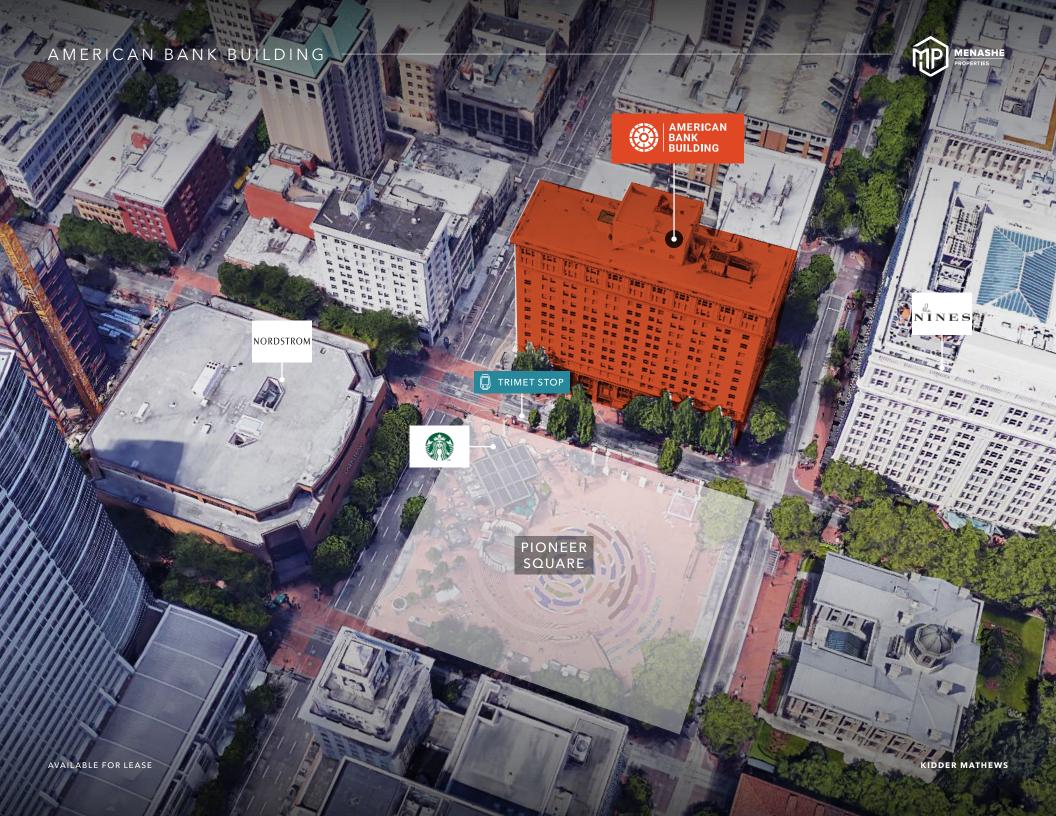

# HIGHLY- $\overline{ACCESSIBLE}$ LOCATION

The American Bank Building is the epicenter of the City of Portland.

With the Trimet MAX stop located steps outside the front door, this building provides the unique door to door experience from the Portland Airport.

Restaurants, food carts, shopping, and other amenities are at your fingertips at this premier Downtown Portland location.

PORTLAND CBD

5 MIN 20 MIN PDX AIRPORT