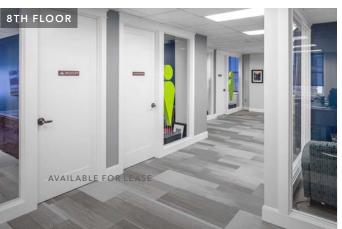

floor accommodating ±10 people
- Newly remodeled secure, indoor bicycle storage facility accommodating ±50 bicycles
- On-site CVS, Greenleaf and Wells Fargo
- Tenant lounge coming Q4 2023

## Location

- Trimet MAX stop directly in front of the building and a direct MAX line from the Airport to the building
- TriMet bus service and North / South MAX Line directly east of the Building
- Hotels, restaurants & shopping on surrounding blocks
- Steps from Pioneer Square, Portland's "living room"
- Nearby the Ritz Carlton and Bellpine restaurant

## Capital Investment

- Common area lobbies
- Elevator control and cab upgrades
- Building-wide restroom renovations
- Substantial HVAC, plumbing, window, fire/life safety, electrical and roof upgrades
- Over \$4,000,000 in recent CapEx























# HIGHLY- $\overline{ACCESSIBLE}$ LOCATION

The American Bank Building is the epicenter of the City of Portland.

With the Trimet MAX stop located steps outside the front door, this building provides the unique door to door experience from the Portland Airport.

Restaurants, food carts, shopping, and other amenities are at your fingertips at this premier Downtown Portland location.

PORTLAND CBD

5 MIN 20 MIN PDX AIRPORT







# **NEARBY AMENITIES**

| RE | STAURANTS & BARS           |
|----|----------------------------|
| 01 | Portland City Grill        |
| 02 | Cheryl's on 12th           |
| 03 | Voodoo Doughnut            |
| 04 | Fogo De Chao               |
| 05 | Luc Lac Vietnamese Kitchen |
| 06 | Kingsland Kitchen          |
| 07 | Lechon                     |
| 80 | Urban