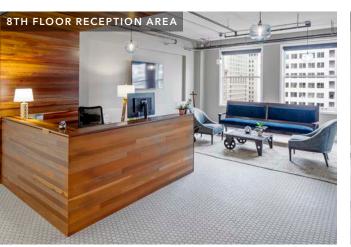

## **AVAILABILITIES**

| Suite                          | Size                     | Rate        |
|--------------------------------|--------------------------|-------------|
| 2nd Floor } Internal Stairwell | 11,760 RSF<br>11,875 RSF | Call Broker |
| *4th Floor                     | 11,901 RSF               | \$25.00/RSF |
| 6th Floor                      | 11,758 RSF               | Call Broker |
| 7th Floor                      | 11,952 RSF               | Call Broker |
| *8th Floor                     | 11,491 RSF               | \$25.00/RSF |
| 10th Floor / Suite1025         | 5,047 RSF                | Call Broker |
| 12th Floor/ Suite 1250         | 6,661 RSF                | \$25.00/RSF |
| *13th Floor                    | 11,618 RSF               | \$30.00/RSF |

\* Available Move-in Ready Creative Suite