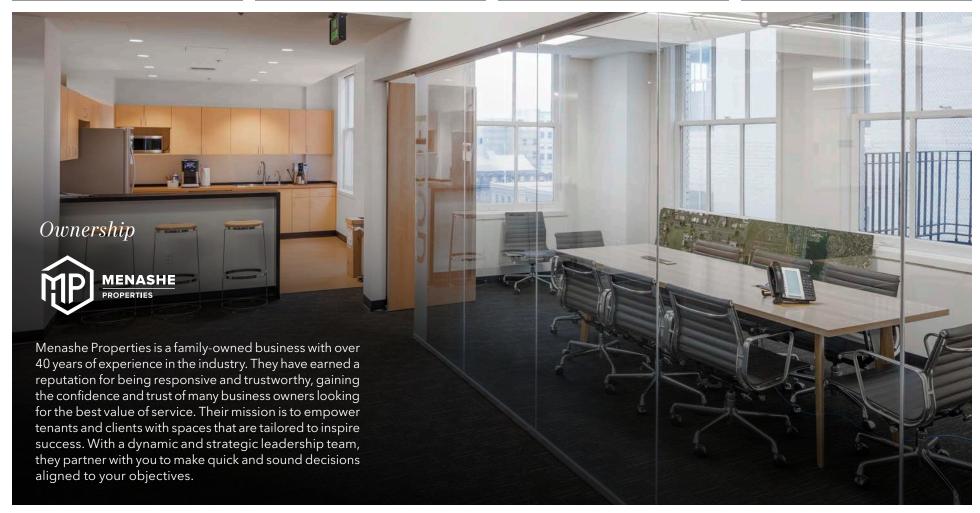

| Size                     | Rate        |
|--------------------------------|--------------------------|-------------|
| 2nd Floor } Internal Stairwell | 11,760 RSF<br>11,875 RSF | Call Broker |
| *4th Floor                     | 11,901 RSF               | \$25.00/RSF |
| 6th Floor                      | 11,758 RSF               | Call Broker |
| 7th Floor                      | 11,952 RSF               | Call Broker |
| *8th Floor                     | 11,491 RSF               | \$25.00/RSF |
| 10th Floor / Suite1025         | 5,047 RSF                | Call Broker |
| 12th Floor/ Suite 1250         | 6,661 RSF                | \$25.00/RSF |
| *13th Floor                    | 11,618 RSF               | \$30.00/RSF |

\* Available Move-in Ready Creative Suite























## **Amenities**

- ±2,400 SF mezzanine-level, newly remodeled fitness room and showers
- Fiber optic connectivity available for high-speed, reliable, data and telco services from multiple providers
- Common building conference room on 5th floor accommodating ±10 people
- Newly remodeled secure, indoor bicycle storage facility accommodating ±50 bicycles
- On-site CVS, Greenleaf and Wells Fargo
- Tenant lounge coming Q4 2023

## Location

- Trimet MAX stop directly in front of the building and a direct MAX line from the Airport to the building
- TriMet bus service and North / South MAX Line directly east of the Building
- Hotels, restaurants & shopping on surrounding blocks
- Steps from Pioneer Square, Portland's "living room"
- Nearby the Ritz Carlton and Bellpine restaurant

##