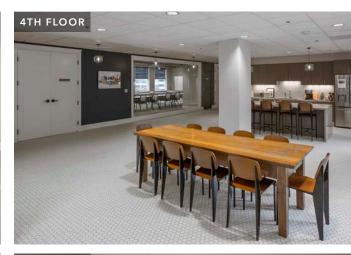

## **AVAILABILITIES**

| Suite                          | Size                     | Rate        |
|--------------------------------|--------------------------|-------------|
| 2nd Floor } Internal Stairwell | 11,760 RSF<br>11,875 RSF | Call Broker |
| *4th Floor                     | 11,901 RSF               | \$25.00/RSF |
| 6th Floor                      | 11,758 RSF               | Call Broker |
| 7th Floor                      | 11,952 RSF               | Call Broker |
| *8th Floor                     | 11,491 RSF               | \$25.00/RSF |
| 10th Floor / Suite1025         | 5,047 RSF                | Call Broker |
| 12th Floor/ Suite 1250         | 6,661 RSF                | \$25.00/RSF |
| *13th Floor                    | 11,618 RSF               | \$30.00/RSF |

\* Available Move-in Ready Creative Suite