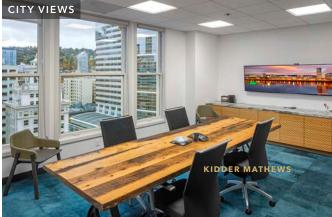

\* Available Move-in Ready Creative Suite

## **Amenities**

- ±2,400 SF mezzanine-level, newly remodeled fitness room and showers
- Fiber optic connectivity available for high-speed, reliable, data and telco services from multiple providers
- Common building conference room on 5th floor accommodating ±10 people
- Newly remodeled secure, indoor bicycle storage facility accommodating ±50 bicycles
- On-site CVS, Greenleaf and Wells Fargo
- Tenant lounge coming Q4 2023