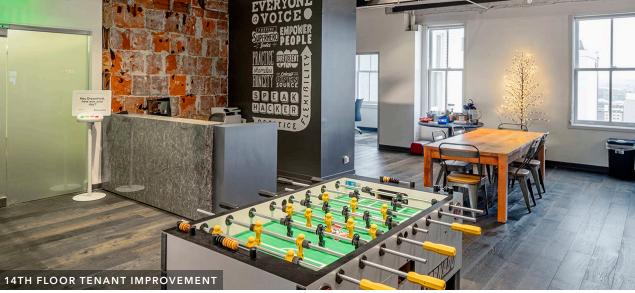

## **Amenities**

- ±2,400 SF mezzanine-level, newly remodeled fitness room and showers
- Fiber optic connectivity available for high-speed, reliable, data and telco services from multiple providers
- Common building conference room on 5th floor accommodating ±10 people
- Newly remodeled secure, indoor bicycle storage facility accommodating ±50 bicycles
- On-site CVS, Greenleaf and Wells Fargo
- Tenant lounge coming Q4 2023