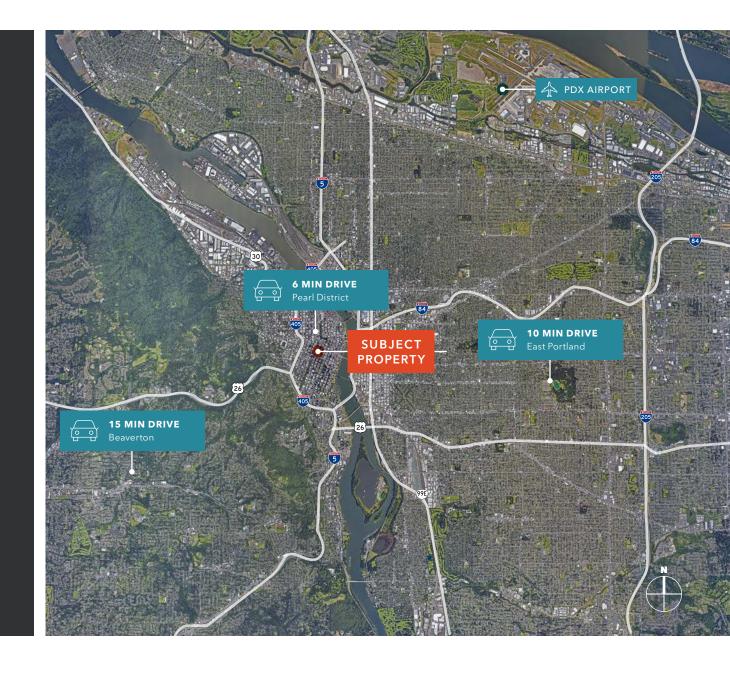

# HIGHLY- $\overline{ACCESSIBLE}$ LOCATION

The American Bank Building is the epicenter of the City of Portland.

With the Trimet MAX stop located steps outside the front door, this building provides the unique door to door experience from the Portland Airport.

Restaurants, food carts, shopping, and other amenities are at your fingertips at this premier Downtown Portland location.

PORTLAND CBD

5 MIN 20 MIN PDX AIRPORT