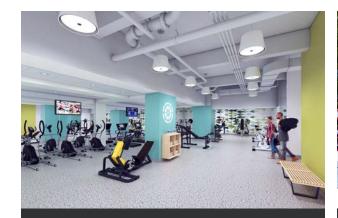

## **Amenities**

- ±2,400 SF mezzanine-level, newly remodeled fitness room and showers
- Fiber optic connectivity available for high-speed, reliable, data and telco services from multiple providers
- Common building conference room on 5th floor accommodating ±10 people
- Newly remodeled secure, indoor bicycle storage facility accommodating ±50 bicycles
- On-site CVS, Greenleaf and Wells Fargo
- Tenant lounge coming Q4 2023