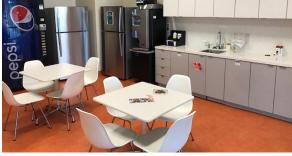

#### Move in ready, high-end, professional upfit.

- Views overlooking the terrace
- 6 glass front private offices
- Prominent double-door entry off of elevator lobby with reception
- Two large open workspace areas
- Several collaboration/lounge spaces
- Multiple server/storage/phone rooms
- Large multipurpose room
- Breakroom
- Structured Parking in an adjacent deck
- Furniture not included

### **SUITE 200 | 15,312 RSF**

- 6 glass front private offices
- Prominent double-door entry off of elevator lobby with reception
- Two large open workspace areas
- Several collaboration/lounge spaces
- Multiple server/storage/phone rooms
- Large multipurpose room
- Breakroom