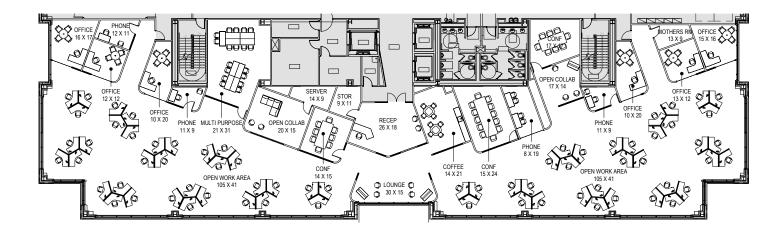

### **SUITE 200 | 15,312 RSF**

- 6 glass front private offices
- Prominent double-door entry off of elevator lobby with reception
- Two large open workspace areas
- Several collaboration/lounge spaces
- Multiple server/storage/phone rooms
- Large multipurpose room
- Breakroom