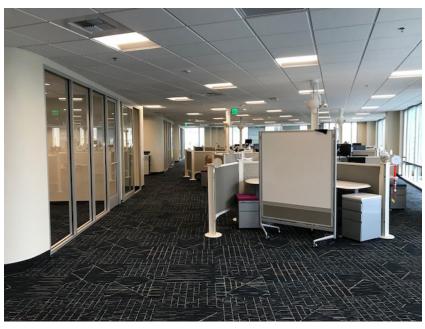

#### Move in ready, high-end, professional upfit.

- Views overlooking the terrace
- 6 glass front private offices
- Prominent double-door entry off of elevator lobby with reception
- Two large open workspace areas
- Several collaboration/lounge spaces
- Multiple server/storage/phone rooms
- Large multipurpose room
- Breakroom
- Structured Parking in an adjacent deck
- Furniture not included

### **SUITE 200 | 15,312 RSF**

- 6 glass front private offices
- Prominent double-door entry off of elevator lobby with reception
- Two large open workspace areas
- Several collaboration/lounge spaces
- Multiple server/storage/phone rooms
- Large multipurpose room
- Breakroom