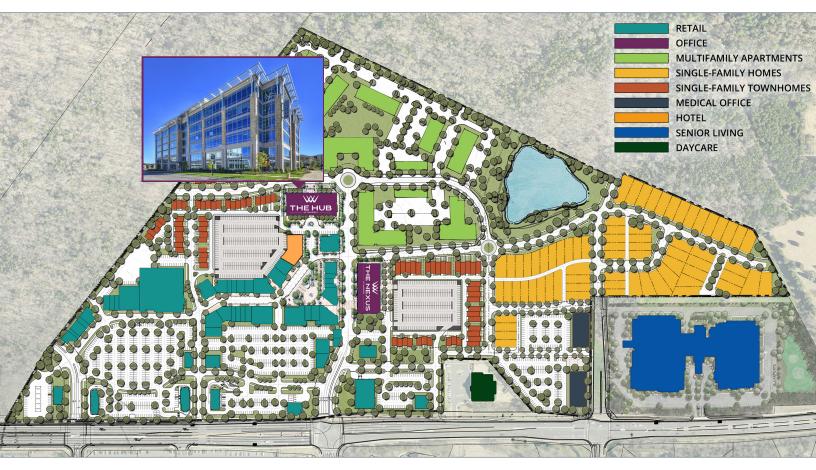

#### **AMENITIES**

- 141 room full-service Hilton Garden Inn & Conference Center on site
- 40+ best in class restaurants, fitness, wellness providers and boutiques at your front door
- Monthly events on the terrace including summer concerts
- Adjacent to Whole Foods
- Office loyalty program to participating Waverly merchants
- Located just outside the I-485 loop within Charlotte's most sought-after sub-market

#### **AMENITIES**

- 141 room full-service Hilton Garden Inn & Conference Center
- 40+ best in class restaurants, fitness, wellness providers and boutiques at your front door
- Monthly events on the terrace including summer concerts
- Adjacent to Whole Foods
- Office loyalty program to participating Waverly merchants
- Located just outside the I-485 loop within Charlotte's most soughtafter sub-market