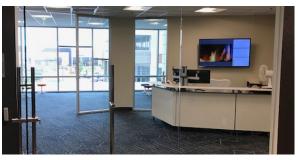

#### Move in ready, high-end, professional upfit.

- Views overlooking the terrace
- 6 glass front private offices
- Prominent double-door entry off of elevator lobby with reception
- Two large open workspace areas
- Several collaboration/lounge spaces
- Multiple server/storage/phone rooms
- Large multipurpose room
- Breakroom
- Structured Parking in an adjacent deck
- Furniture not included

### **SUITE 200 | 15,312 RSF**

- 6 glass front private offices
- Prominent double-door entry off of elevator lobby with reception
- Two large open workspace areas
- Several collaboration/lounge spaces
- Multiple server/storage/phone rooms
- Large multipurpose room
- Breakroom