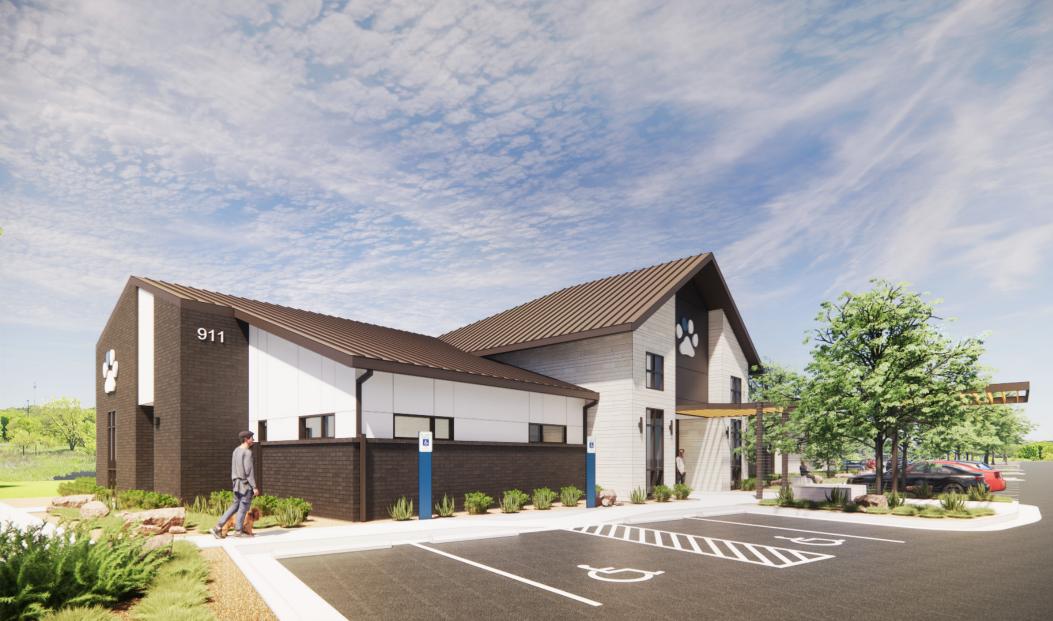

#### **PROPERTY SUMMARY:**

Crystal Falls Professional Park is a five-acre medical, professional, retail development consisting of approximately 45,000 square feet.

Phase One will consist of a unique opportunity to lease space fronting Crystal Falls Parkway, directly across the street from the Rouse High School and the Knox Wiley Middle School. The traffic on Crystal Falls as well as the soon-to-be extended Raider Way Parkway will provide excellent visibility and branding presence for any business or medical office. This lease space will be ready for build-out by tenants in late 2022. The balance of Phase One is a 10,000 sf Emergency Animal Hospital.

Phase Two is available for sale or lease, accommodating tenants/owners as small as 1,500 square feet and as large as 30,000 square feet. Office, medical clinic, and specialty medical facility interiors will be fully custom, built to tenant's custom plans and specifications, and all build out will be delivered in a turnkey fashion, with architecture, design, engineering, construction, plans, permits, interim financing, and more provided in a single delivery model.