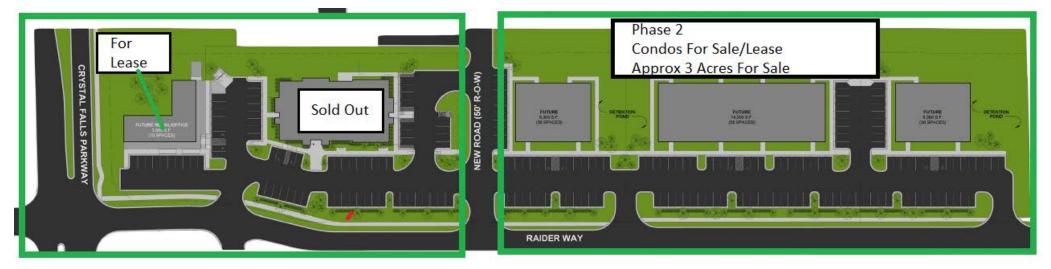

### SITE PLAN

The material contained in this memorandum is based in part on information furnished to Kudu Realty Partners by sources deemed reliable. The information is believed to be accurate in all material respects, but no representations or warranty, expressed or implied, is made by any party. Nothing contained herin should be reliedd upon as a promise or representation as to the future. Recipients should conduct their own investigation and analysis.

#### **PROPERTY SUMMARY:**

Crystal Falls Professional Park is a five-acre medical, professional, retail development consisting of approximately 45,000 square feet.

Phase One will consist of a unique opportunity to lease space fronting Crystal Falls Parkway, directly across the street from the Rouse High School and the Knox Wiley Middle School. The traffic on Crystal Falls as well as the soon-to-be extended Raider Way Parkway will provide excellent visibility and branding presence for any business or medical office. This lease space will be ready for build-out by tenants in late 2022. The balance of Phase One is a 10,000 sf Emergency Animal Hospital.

Phase Two is available for sale or lease, accommodating tenants/owners as small as 1,500 square feet and as large as 30,000 square feet. Office, medical clinic, and specialty medical facility interiors will be fully custom, built to tenant's custom plans and specifications, and all build out will be delivered in a turnkey fashion, with architecture, design, engineering, construction, plans, permits, interim financing, and more provided in a single delivery model.