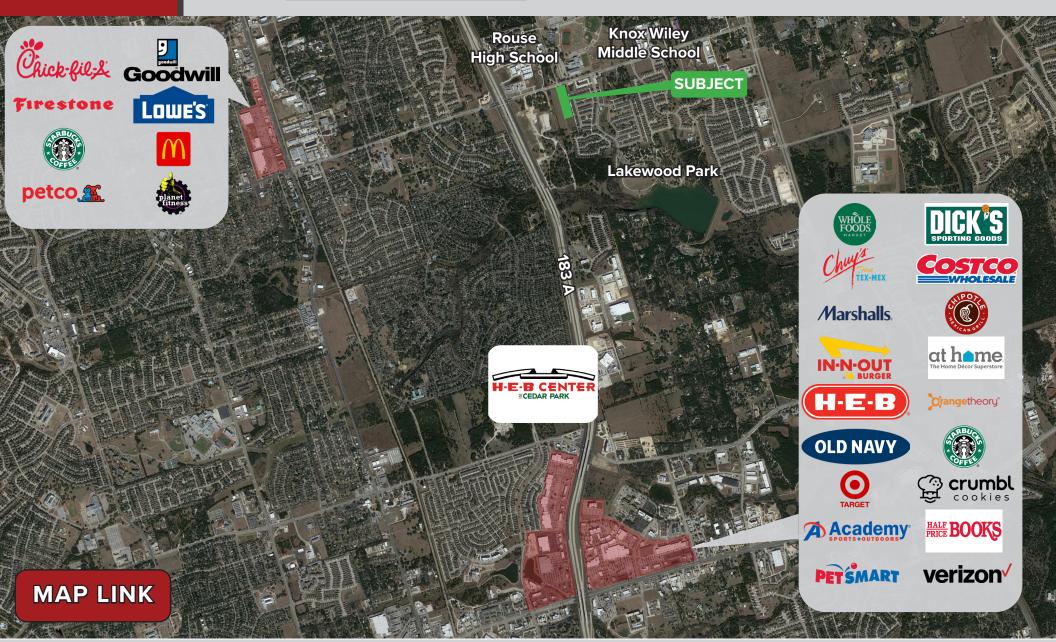

SALE**



Source: This infographic contains data provided by U.S. Census Bureau, Esri. Traffic Counts - arcgis.com

(512) 750-1866 www.kudurealty.com 7801 N Capital of Texas Hwy Suite 260 Austin, TX 78728



The material contained in this memorandum is based in part on information furnished to Kudu Realty Partners by sources deemed reliable. The information is believed to be accurate in all material respects, but no representations or warranty, expressed or implied, is made by any party. Nothing contained herin should be reliedd upon as a promise or representation as to the future. Recipients should conduct their own investigation and analysis.

**AREA MAP** 

#### **UNITS FOR SALE OR LEASE**

3.0 ACRES FOR SALE

Crystal Falls Medical/Professional Park 1632 Raider Way, Leander, TX 78641





The material contained in this memorandum is based in part on information furnished to Kudu Realty Partners by sources deemed reliable. The information is believed to be accurate in all material respects, but no representations or warranty, expressed or implied, is made by any party. Nothing contained herin should be reliedd upon as a promise or representation as to the future. Recipients should conduct their own investigation and analysis.

(512) 750-1866 <u>www.kudurealty.com</u> 7801 N Capital of Texas Hwy Suite 260 Austin, TX 78728