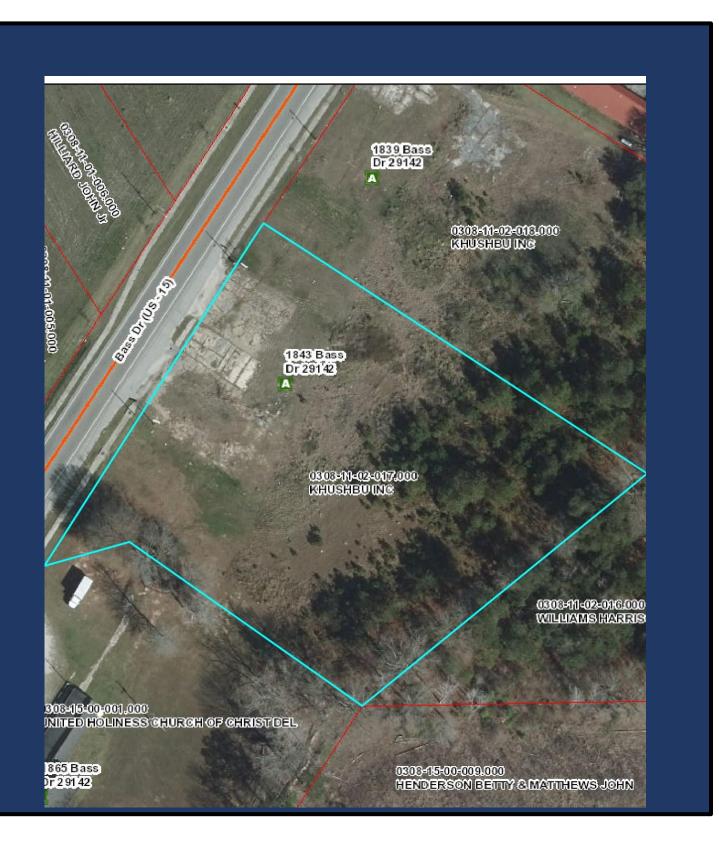

## **Excellent Commercial Site for Retail, Restaurant or Hotel.**

- Lot A: 2.20 +/- Acre Site w/336.35' +/- frontage on Bass Drive.
  Excellent location near the Santee Aquatic/Recreation and Center.
- Close proximity to I-95 and 301
- 2019 SC Traffic Counts: Station 108 US 15 CON US 301 (FIVE CHOP RD) TO SC 6 (OLD NUMBER SIX HWY) VPD 7900; Station 2391 I- 95 US 15 TO SC 6 (OLD NUMBER SIX HWY) VPD 35,200; Station 330 SC 6 US 15 CON (BASS DR), S- 430 TO I- 95 (INTERSTATE 95) VPD 12,500
- City Utilities Available.
- 2020 Taxes \$1074.82
- Tax Map #: 308-11-02-017.000