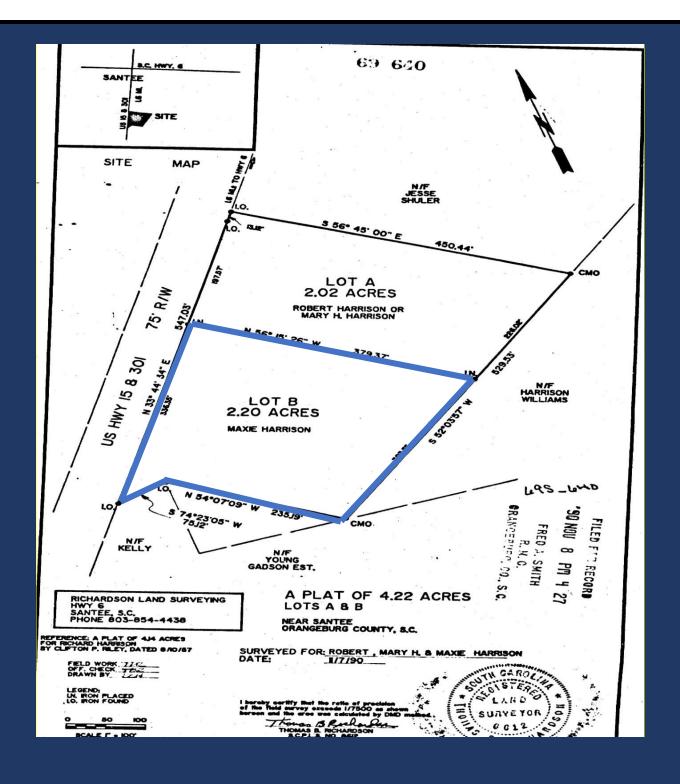

## **Excellent Commercial Site for Retail, Restaurant or Hotel.**

- Lot A: 2.20 +/- Acre Site w/336.35' +/- frontage on Bass Drive.
  Excellent location near the Santee Aquatic/Recreation and Center.
- Close proximity to I-95 and 301
- 2019 SC Traffic Counts: Station 108 US 15 CON US 301 (FIVE CHOP RD) TO SC 6 (OLD NUMBER SIX HWY) VPD 7900; Station 2391 I- 95 US 15 TO SC 6 (OLD NUMBER SIX HWY) VPD 35,200; Station 330 SC 6 US 15 CON (BASS DR), S- 430 TO I- 95 (INTERSTATE 95) VPD 12,500
- City Utilities Available.
- 2020 Taxes \$1074.82
- Tax Map #: 308-11-02-017.000