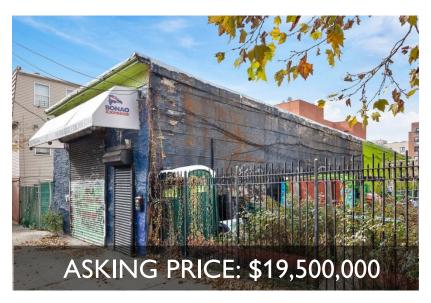

# PROPERTY SUMMARY

### **OFFERING**

Address 1207 Hoe Avenue
City Bronx, NY 10459
Neighborhood Foxhurst
Type Single-Story Commercial/Warehouse

#### **PROPERTY**

Lot Dimensions $25 ft \times 87.79 ft$ Lot SF2,218 SFBuilding Dimensions $25 ft \times 87 ft$ Building SF2,175 SFOccupancyDelivered VacantRE Taxes\$11,010