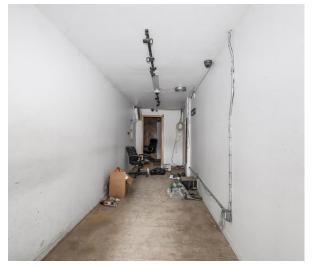

ng R7-1
FAR 3.44 (4.80 Facility)
Buildable 7,630 BSF
Max Buildable 10,646 BSF w/ Facility

### **METRICS**

 Price
 \$1,395,000

 Price/SF
 \$641/SF

 Price/BSF
 \$183/BSF





Joey Kafif 917.792.1262



joeyk@safdierealtygroup.com

# PROPERTY

# **HIGHLIGHTS**

1

#### **LOCATION**

- Located in the Foxhurst neighborhood of the Bronx
- Located near the corner of Hoe Ave and Home St

4

#### **BUILDING**

- 2,175 SF Commercial/Warehouse
- Drive-in Door
- Delivered Fully Vacant

2

### **PROPERTY**

- 25-foot wide commercial/warehouse
- 25ft x 87.79ft lot

5

#### **TRANSPORTION**

- Steps from 2/5 Train
- 2 Blocks from Freeman St Statio

3

## **ZONING**

- R7-1 Zoning
- 7,630 BSF as of right
- 10,646 BSF Max BSF

**ASKING PRICE** \$1,395,000

Joey Kafif

917.792.1262



# **IMAGES**













Joey Kafif 917.792.1262 joeyk@safdierealtygroup.com



# MAPS & TRANSPORTATION







3 minute (0.1 miles) walk to (2) (5)





Joey Kafif 917.792.1262 joeyk@safdierealtygroup.com