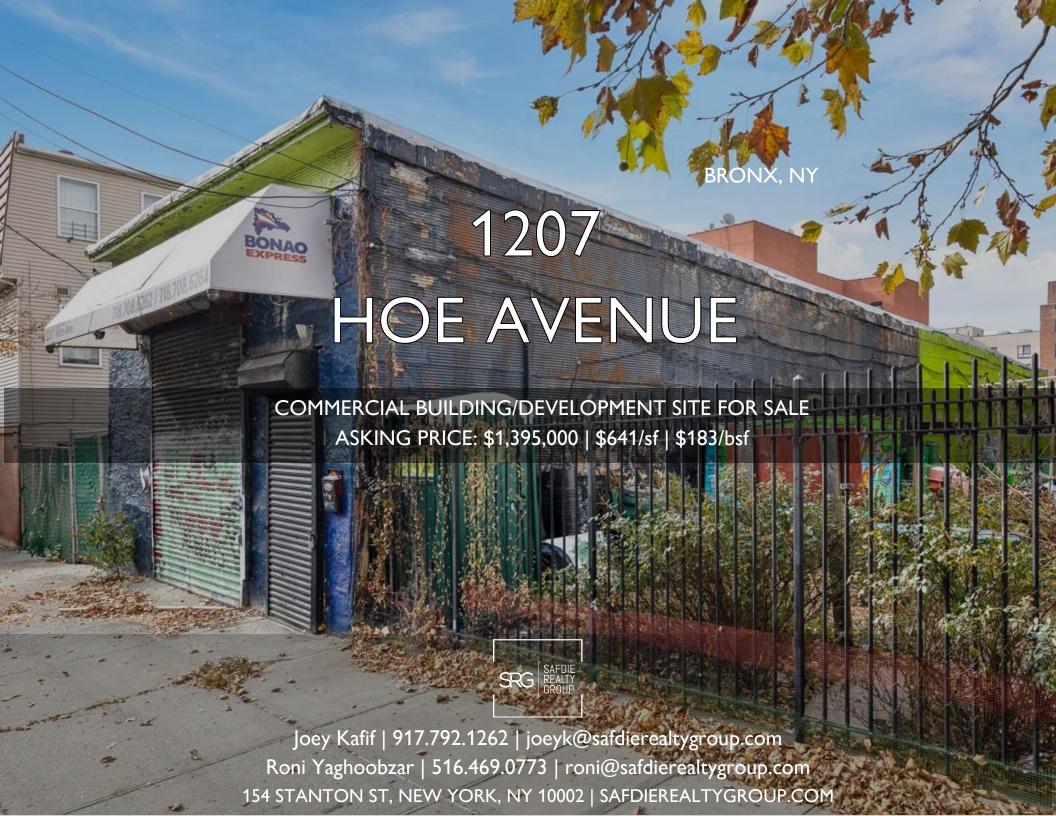

# PROPERTY SUMMARY

### **OFFERING**

Address 1207 Hoe Avenue
City Bronx, NY 10459
Neighborhood Foxhurst
Type Single-Story Commercial/Warehouse

#### **PROPERTY**

Lot Dimensions $25 ft \times 87.79 ft$ Lot SF2,218 SFBuilding Dimensions $25 ft \times 87 ft$ Building SF2,175 SFOccupancyDelivered VacantRE Taxes\$11,010

### **METRICS**

 Price
 \$1,395,000

 Price/SF
 \$641/SF

 Price/BSF
 \$183/BSF

Joey Kafif 917.792.1262

joeyk@safdierealtygroup.com