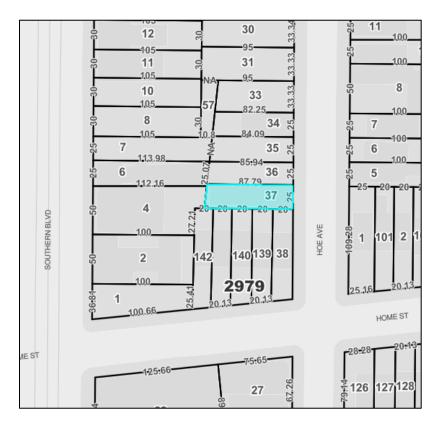

#### **PROPERTY**

Lot Dimensions $25 ft \times 87.79 ft$ Lot SF2,218 SFBuilding Dimensions $25 ft \times 87 ft$ Building SF2,175 SFOccupancyDelivered VacantRE Taxes\$11,010

### **PROPERTY**

- 25-foot wide commercial/warehouse
- 25ft x 87.79ft lot

5