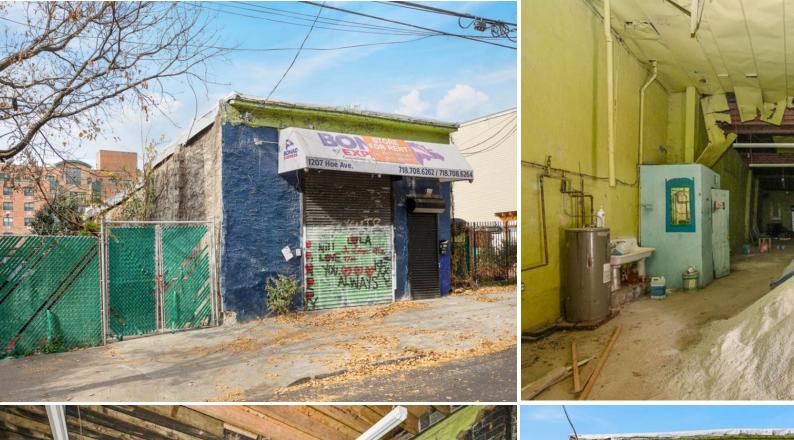

#### **BUILDING**

- 2,175 SF Commercial/Warehouse
- Drive-in Door
- Delivered Fully Vacant

2

### **PROPERTY**

- 25-foot wide commercial/warehouse
- 25ft x 87.79ft lot

5

# **IMAGES**

Joey Kafif 917.792.1262 joeyk@safdierealtygroup.com