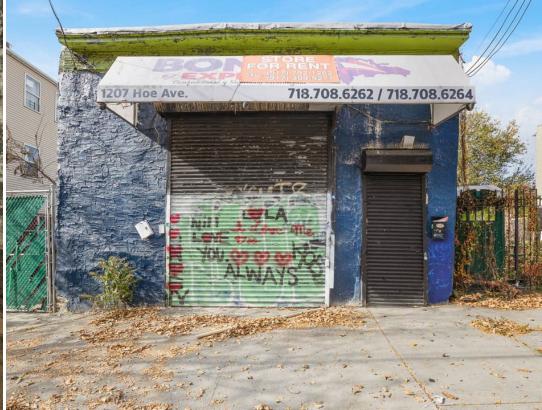

#### **BUILDING**

- 2,175 SF Commercial/Warehouse
- Drive-in Door
- Delivered Fully Vacant

2

### **PROPERTY**

- 25-foot wide commercial/warehouse
- 25ft x 87.79ft lot

5

# **IMAGES**

Joey Kafif 917.792.1262 joeyk@safdierealtygroup.com