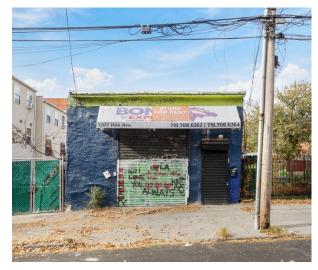

#### **LOCATION**

- Located in the Foxhurst neighborhood of the Bronx
- Located near the corner of Hoe Ave and Home St

4

#### **TRANSPORTION**

- Steps from 2/5 Train
- 2 Blocks from Freeman St Statio

3