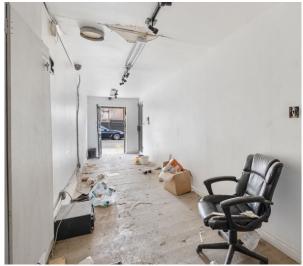

1
FAR 3.44 (4.80 Facility)
Buildable 7,630 BSF
Max Buildable 10,646 BSF w/ Facility

### **METRICS**

 Price
 \$1,395,000

 Price/SF
 \$641/SF

 Price/BSF
 \$183/BSF





Joey Kafif 917.792.1262



joeyk@safdierealtygroup.com

# PROPERTY

# **HIGHLIGHTS**

1

#### **LOCATION**

- Located in the Foxhurst neighborhood of the Bronx
- Located near the corner of Hoe Ave and Home St

4

#### **BUILDING**

- 2,175 SF Commercial/Warehouse
- Drive-in Door
- Delivered Fully Vacant

2

### **PROPERTY**

- 25-foot wide commercial/warehouse
- 25ft x 87.79ft lot

5

#### **TRANSPORTION**

- Steps from 2/5 Train
- 2 Blocks from Freeman St Statio

3

## **ZONING**

- R7-1 Zoning
- 7,630 BSF as of right
- 10,646 BSF Max BSF

**ASKING PRICE** \$1,395,000

Joey Kafif

917.792.1262



# **IMAGES**













Joey Kafif 917.792.1262 joeyk@safdierealtygroup.com



# MAPS & TRANSPORTATION







3 minute (0.1 miles) walk to (2) (5)





Joey Kafif 917.792.1262 joeyk@safdierealtygroup.com