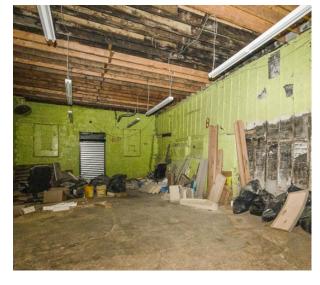

R7-1
FAR 3.44 (4.80 Facility)
Buildable 7,630 BSF
Max Buildable 10,646 BSF w/ Facility

### **METRICS**

 Price
 \$1,395,000

 Price/SF
 \$641/SF

 Price/BSF
 \$183/BSF





Joey Kafif 917.792.1262



joeyk@safdierealtygroup.com

# PROPERTY

# **HIGHLIGHTS**

1

#### **LOCATION**

- Located in the Foxhurst neighborhood of the Bronx
- Located near the corner of Hoe Ave and Home St

4

#### **BUILDING**

- 2,175 SF Commercial/Warehouse
- Drive-in Door
- Delivered Fully Vacant

2

### **PROPERTY**

- 25-foot wide commercial/warehouse
- 25ft x 87.79ft lot

5

#### **TRANSPORTION**

- Steps from 2/5 Train
- 2 Blocks from Freeman St Statio

3

## **ZONING**

- R7-1 Zoning
- 7,630 BSF as of right
- 10,646 BSF Max BSF

**ASKING PRICE** \$1,395,000

Joey Kafif

917.792.1262



# **IMAGES**













Joey Kafif 917.792.1262 joeyk@safdierealtygroup.com



# MAPS & TRANSPORTATION







3 minute (0.1 miles) walk to (2) (5)





Joey Kafif 917.792.1262 joeyk@safdierealtygroup.com