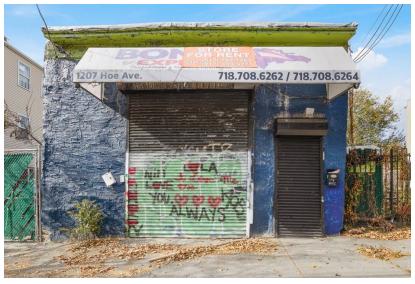

#### **BUILDING**

- 2,175 SF Commercial/Warehouse
- Drive-in Door
- Delivered Fully Vacant

2

### **PROPERTY**

- 25-foot wide commercial/warehouse
- 25ft x 87.79ft lot

5