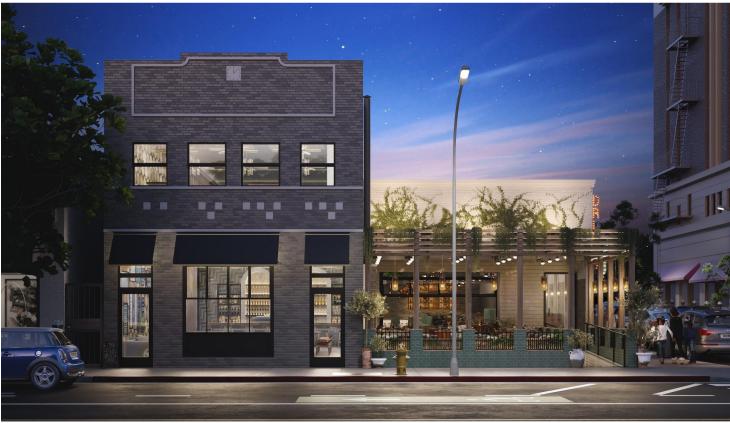

# 2941-2943 MAIN STREET

Retail / Office Building For Sale

SANTA MONICA, CA

### PROPERTY HIGHLIGHTS

- Prime mixed-use, office-over-restaurant/retail building in Santa Monica
- High visibility corner location on highly trafficked retail corridor of Main Street
- Ideal size for an owner/user or investor
- Exceptional demographics with an average household income of \$176,743 (2mi. radius)
- Dense retail population with Walk Score of 94
- Rapid access to 10 Freeway and multiple public transportation stops
- Asking price: \$8,900,000

### 2941-2943 MAIN STREET

Main Street in Santa Monica is a bustling hub of amenities that cater to a diverse range of interests and needs. From charming boutique shops and artisanal coffee houses to gourmet restaurants and health-conscious eateries, the area offers a rich selection of dining and shopping options. The street's proximity to Santa Monica Beach also provides easy access to outdoor activities, including surfing and biking along the scenic coast. With its blend of conveniences and leisure spots, Main Street is a vibrant and well-rounded destination.