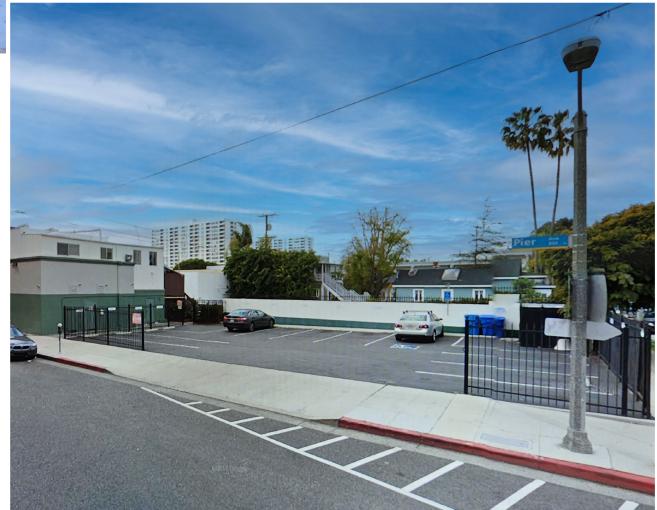

Office Building For Sale

SANTA MONICA, CA

#### PROPERTY SUMMARY

ADDRESS 2941 - 2943 Main Street, Santa Monica, CA 90401

APN 4288-004-026 & 4288-004-027

RENTABLE AREA 8,497 RSF

OCCUPANCY Vacant

SITE AREA 10,155 SF

STORIES 2

YEAR BUILT / 1911 / 1968 RENOVATED

PARKING 12 surface spots

ZONING C-4



### PROPERTY HIGHLIGHTS

- Prime mixed-use, office-over-restaurant/retail building in Santa Monica
- High visibility corner location on highly trafficked retail corridor of Main Street
- Ideal size for an owner/user or investor
- Exceptional demographics with an average household income of \$176,743 (2mi. radius)
- Dense retail population with Walk Score of 94
- Rapid access to 10 Freeway and multiple public transportation stops
- Asking price: \$8,900,000

### 2941-2943 MAIN STREET





Main Street in Santa Monica is a bustling hub of amenities that cater to a diverse range of interests and needs. From charming boutique shops and artisanal coffee houses to gourmet restaurants and health-conscious eateries, the area offers a rich selection of dining and shopping options. The street's proximity to Santa Monica Beach also provides easy access to outdoor activities, including surfing and biking along the scenic coast. With its blend of conveniences and leisure spots, Main Street is a vibrant and well-rounded destination.



## 2941-2943 MAIN STREET







jking@madisonpartners.net License No. 01195833

mcase@madisonpartners.net License No. 01331084

License No. 00978067

it rmation above has been obtained from sources believed reliable. While we do not doubt its accuracy, w