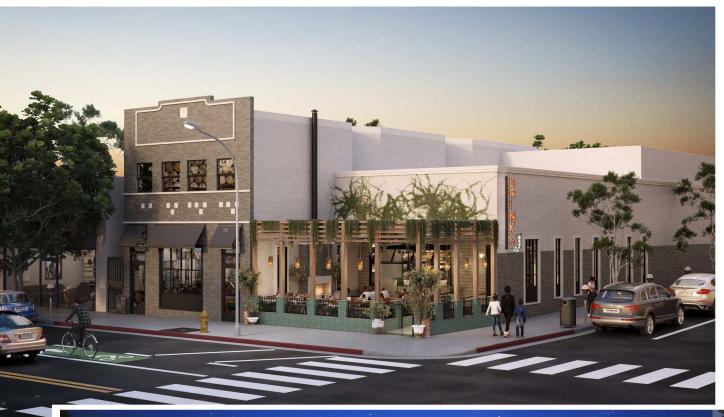

# 2941-2943 MAIN STREET

Retail / Office Building For Sale

SANTA MONICA, CA

### PROPERTY HIGHLIGHTS

- Prime mixed-use, office-over-restaurant/retail building in Santa Monica
- High visibility corner location on highly trafficked retail corridor of Main Street
- Ideal size for an owner/user or investor
- Exceptional demographics with an average household income of \$176,743 (2mi. radius)
- Dense retail population with Walk Score of 94
- Rapid access to 10 Freeway and multiple public transportation stops
- Asking price: \$8,900,000

### 2941-2943 MAIN STREET

Main Street in Santa Monica is a bustling hub of amenities that cater to a diverse range of interests and needs. From charming boutique shops and artisanal coffee houses to gourmet restaurants and health-conscious eateries, the area offers a rich selection of dining and shopping options. The street's proximity to Santa Monica Beach also provides easy access to outdoor activities, including surfing and biking along the scenic coast. With its blend of conveniences and leisure spots, Main Street is a vibrant and well-rounded destination.