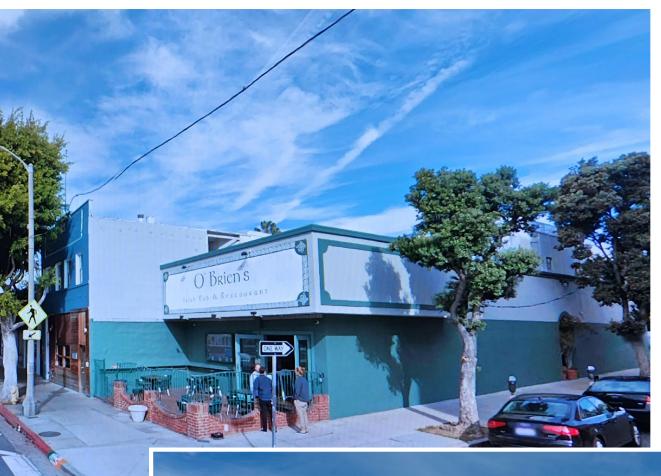

# 2941-2943 MAIN STREET

Retail / Office Building For Sale

SANTA MONICA, CA

### PROPERTY HIGHLIGHTS

- Prime mixed-use, office-over-restaurant/retail building in Santa Monica
- High visibility corner location on highly trafficked retail corridor of Main Street
- Ideal size for an owner/user or investor
- Exceptional demographics with an average household income of \$176,743 (2mi. radius)
- Dense retail population with Walk Score of 94
- Rapid access to 10 Freeway and multiple public transportation stops
- Asking price: \$8,900,000