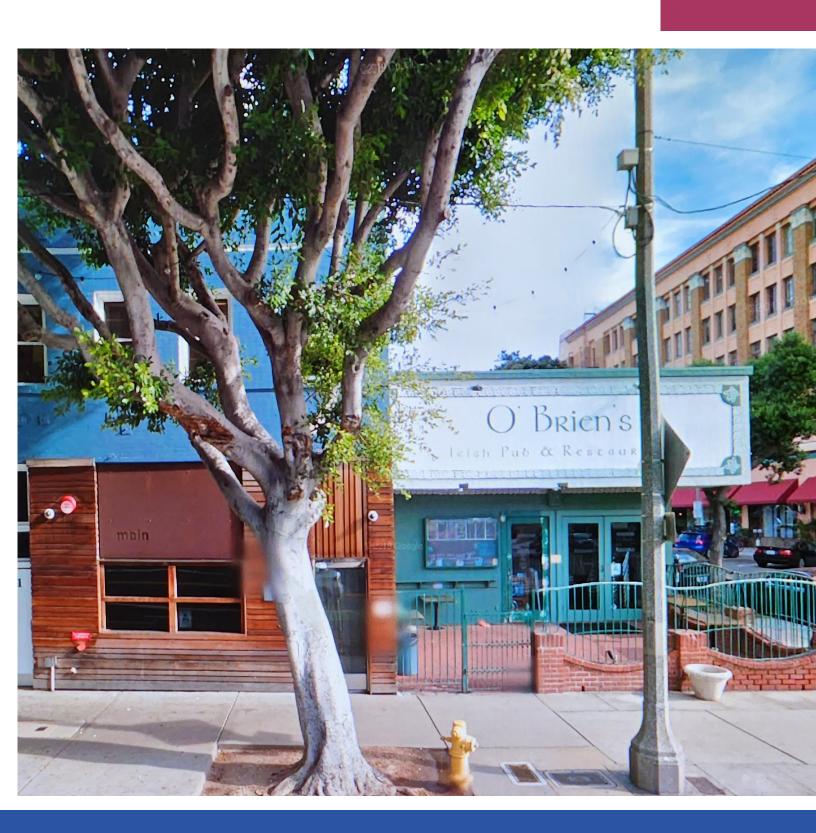

# 2941-2943 MAIN STREET

Retail / Office Building For Sale

SANTA MONICA, CA

### PROPERTY HIGHLIGHTS

- Prime mixed-use, office-over-restaurant/retail building in Santa Monica
- High visibility corner location on highly trafficked retail corridor of Main Street
- Ideal size for an owner/user or investor
- Exceptional demographics with an average household income of \$176,743 (2mi. radius)
- Dense retail population with Walk Score of 94
- Rapid access to 10 Freeway and multiple public transportation stops
- Asking price: \$8,900,000