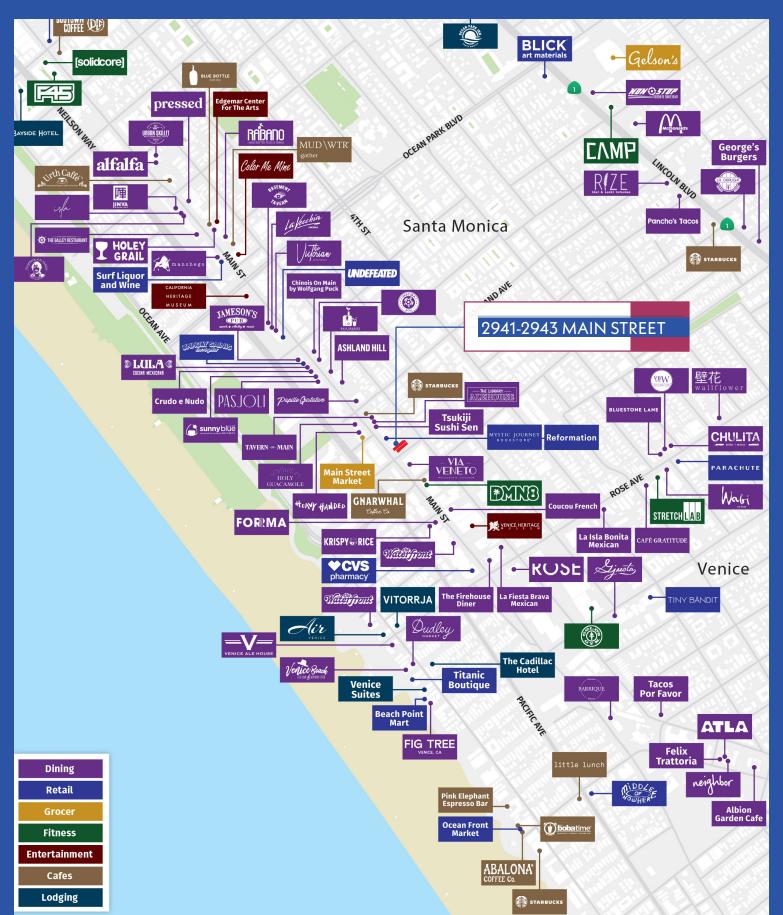

### 2941-2943 MAIN STREET

Main Street in Santa Monica is a bustling hub of amenities that cater to a diverse range of interests and needs. From charming boutique shops and artisanal coffee houses to gourmet restaurants and health-conscious eateries, the area offers a rich selection of dining and shopping options. The street's proximity to Santa Monica Beach also provides easy access to outdoor activities, including surfing and biking along the scenic coast. With its blend of conveniences and leisure spots, Main Street is a vibrant and well-rounded destination.