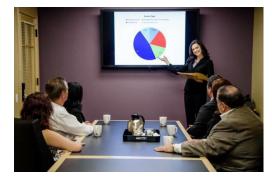

## (i) Intelligent Office Philadelphia

Your Staff. Your Office. Your Success.

We have a large conference room that comfortably holds up to 16 people. One wall has a 70" flat screen TV and the other has a dry erase board with tear away sheets. We have conference call capability with our Mitel phone system. This room may be divided into 2 medium rooms, each holding 8 people.