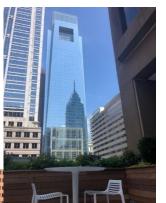

Including the same features as above, our small conference room holds 6 people and includes a 55" Flat screen TV.

Our private window offices hold up to 4 people and have great views of Market Street and the Comcast Tower. They also include Herman Miller Furniture, and of course free WIFI. We have a kitchenette stocked with complimentary coffee, tea and water.