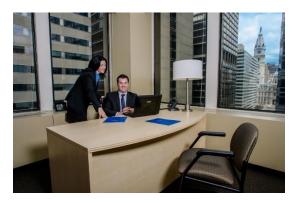

Including the same features as above, our small conference room holds 6 people and includes a 55" Flat screen TV.

Our private window offices hold up to 4 people and have great views of Market Street and the Comcast Tower. They also include Herman Miller Furniture, and of course free WIFI. We have a kitchenette stocked with complimentary coffee, tea and water.