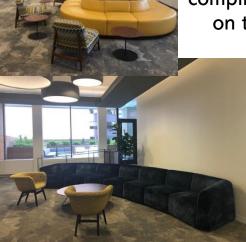

## (i) Intelligent Office Philadelphia

Your Staff. Your Office. Your Success.

As a member of Intelligent Office, you will have access to our complimentary Indoor/Outdoor lounge on the 6<sup>th</sup> floor. The 6<sup>th</sup> floor also includes free WIFI.