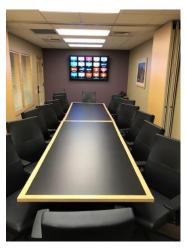

## (i) Intelligent Office Philadelphia

Your Staff. Your Office. Your Success.

We have a large conference room that comfortably holds up to 16 people. One wall has a 70" flat screen TV and the other has a dry erase board with tear away sheets. We have conference call capability with our Mitel phone system. This room may be divided into 2 medium rooms, each holding 8 people.