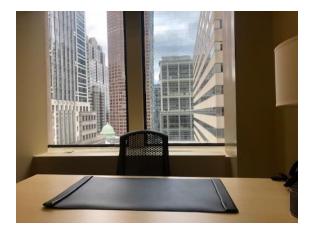

Including the same features as above, our small conference room holds 6 people and includes a 55" Flat screen TV.

Our private window offices hold up to 4 people and have great views of Market Street and the Comcast Tower. They also include Herman Miller Furniture, and of course free WIFI. We have a kitchenette stocked with complimentary coffee, tea and water.