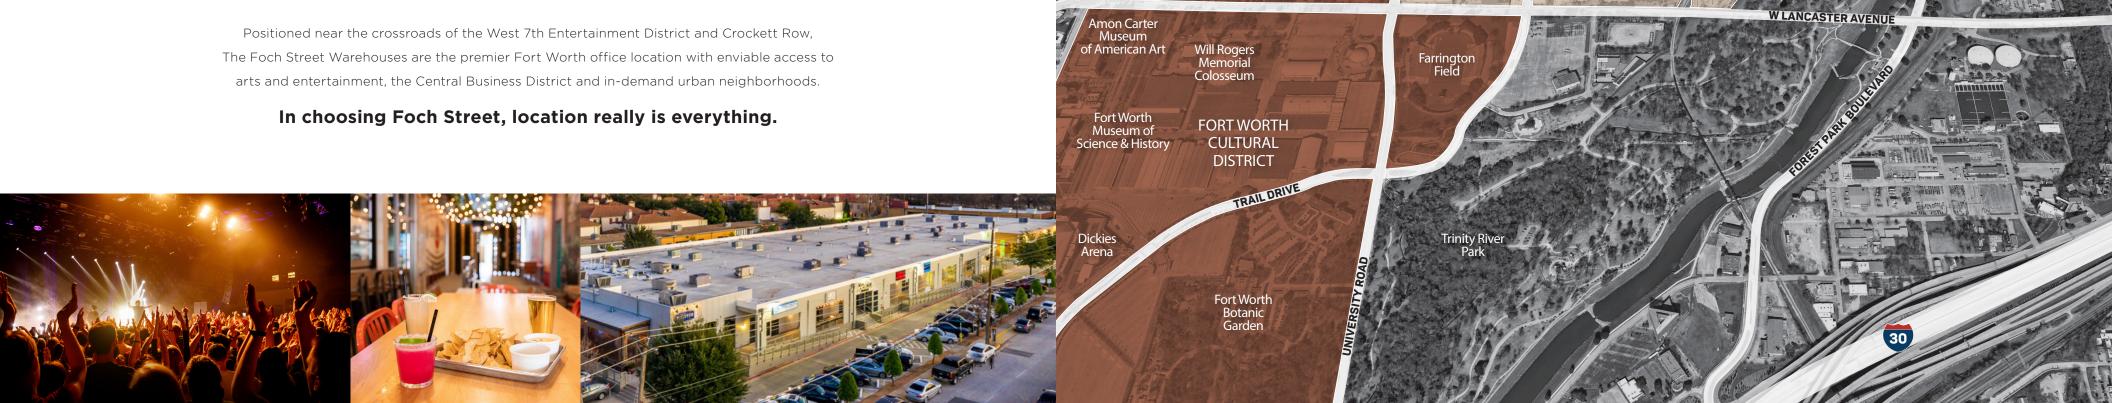

### **CONNECTING SPACE WITH PLACE**

Located in the heart of thriving West 7th, this new mixed-use development is nestled in a walkable, livable and world class arts and entertainment district. With more than 200 restaurants, pubs, and retail shops within 1-mile, including Crockett Row, Montgomery Plaza, Museum Place, and Left Bank, The Foch Street Warehouses are connected to abundant amenities around every corner.