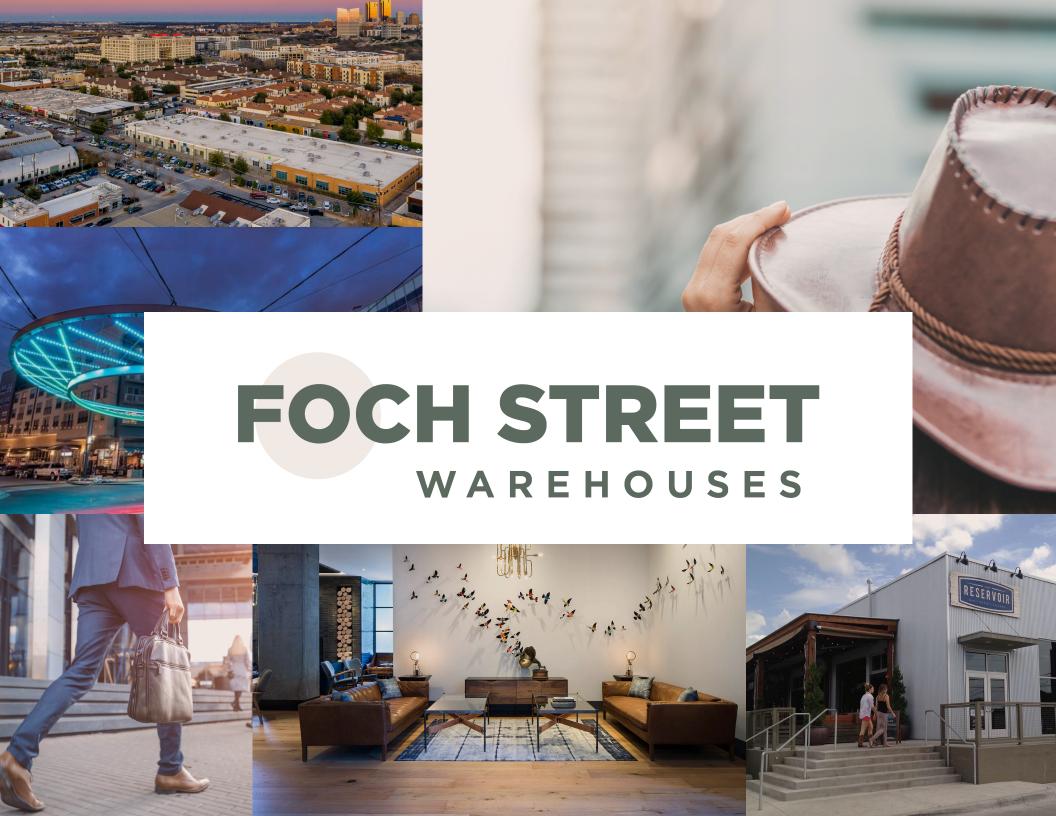

## LEVERAGING LOCATION



UNT Health Science Center

**Crocket Row** 

**Cultural District** 

Left Bank

W 7TH STREET





PROPERTY SIZE 135,727 SF





CONVENIENT **SURFACE PARKING** 

### **CONNECTING SPACE WITH PLACE**

Located in the heart of thriving West 7th, this new mixed-use development is nestled in a walkable, livable and world class arts and entertainment district. With more than 200 restaurants, pubs, and retail shops within 1-mile, including Crockett Row, Montgomery Plaza, Museum Place, and Left Bank, The Foch Street Warehouses are connected to abundant amenities around every corner.



**SIGNAGE OPPORTUNITIES AVAILABLE** 



**WALKABLE URBAN ENVIRONMENT** 















821-965 Foch St 64.597 SF

**BUILDING 1** 

#### **BUILDING 2**

1001-1045 Foch St 57,436 SF

#### *