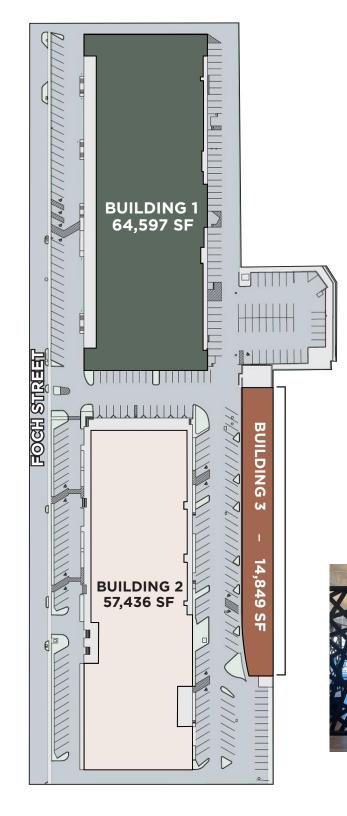

**SIGNAGE OPPORTUNITIES AVAILABLE** 

**WALKABLE URBAN ENVIRONMENT** 

821-965 Foch St 64.597 SF

**BUILDING 1** 

#### **BUILDING 2**

1001-1045 Foch St 57,436 SF

#### **BUILDING 3**

1053-1077 Foch St 14,849 SF

URBAN **OUTFITTERS** 