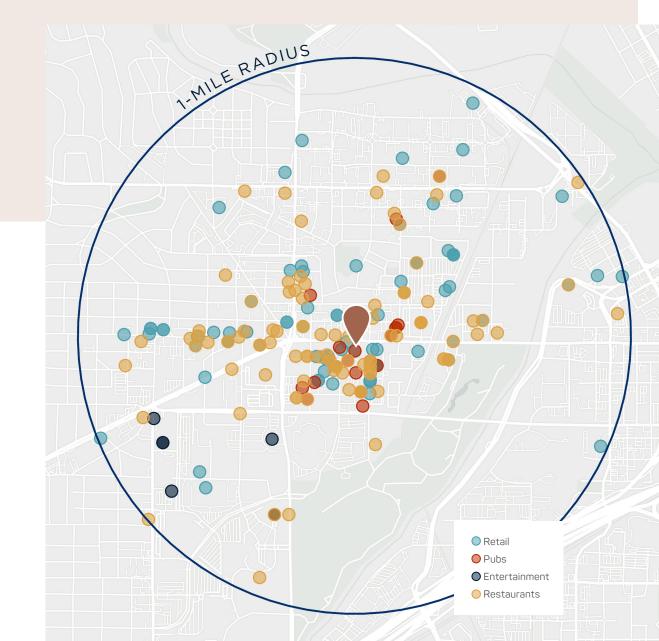

### **CONNECTING SPACE WITH PLACE**

Located in the heart of thriving West 7th, this new mixed-use development is nestled in a walkable, livable and world class arts and entertainment district. With more than 200 restaurants, pubs, and retail shops within 1-mile, including Crockett Row, Montgomery Plaza, Museum Place, and Left Bank, The Foch Street Warehouses are connected to abundant amenities around every corner.